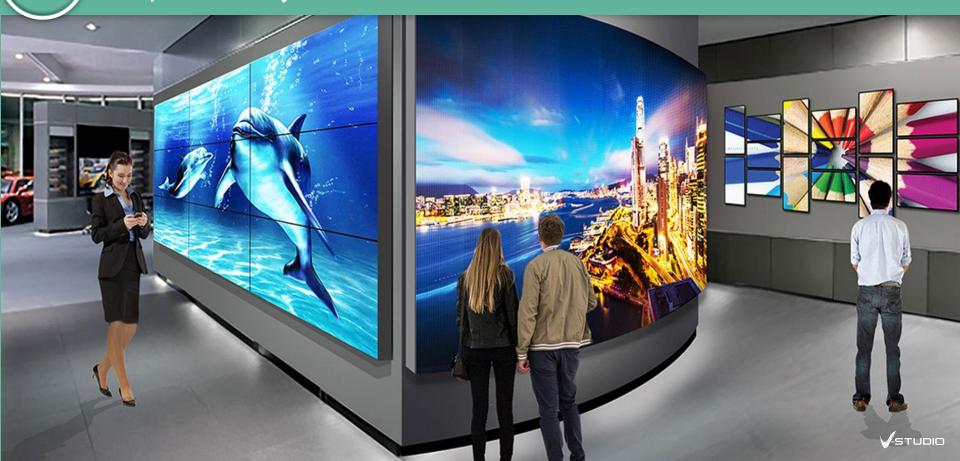

## Indoor/Outdoor Cabinet LED

Supplies a large variety of LED displays that can help create nearly any size and shape screen your desire. Our LED display systems are seamless, providing clear and detailed imaging. We have a large range of creative solutions ranging from indoor, outdoor, for rental, interactive floor, stadiums, posters and curved LED screen configurations. Our highresolution products, ability to create customized LED screens help us stand out from the rest. Whether you are looking to increase curb appeal, target impulse buyers or simply attract attention, our LED quality at affordable prices is the answer **J**-studio