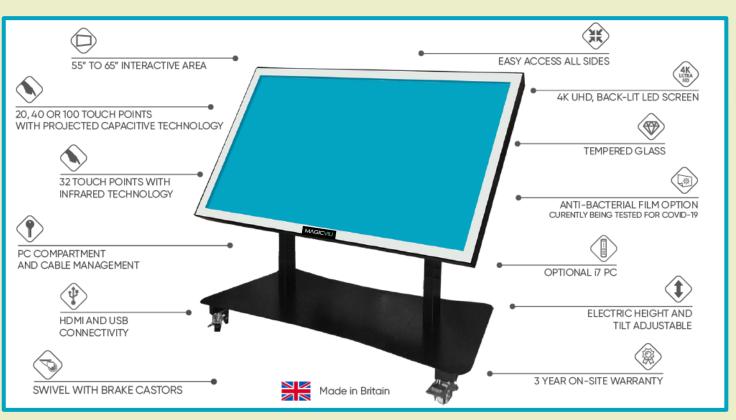

#### **White & Smart Boards**

Catalogue

If you are "Up with the times," then you may be so lucky to have an interactive touch screen in your classroom. This digital interactive board is replacing the overhead projector in many classrooms. Interactive touch screens for schools are new technology in the classroom can enrich your curriculum by taking a typical lesson and turning it into a fun, more interactive one. Here are a few more of the amazing advantages of utilizing technology in the classroom by having a touch screen smart board in your classroom.

In classrooms all over the country, touch screen smart boards are being installed because this amazing new technology not only enhances the way teachers teach, but it also enhances the way students learn.. It also makes differentiated learning much easier because teachers are able to accommodate different learning styles. Visual learners are able to observe the board, while tactile learners can learn by touching the board. The touchscreen option allows teachers to run programs with the tap of their finger. This makes it not only makes it easy to navigate for the teacher but for the students as well.

In addition to that, a student's learning experience is enhanced by this technology because of its ability for students to view diagrams, charts, videos and more, right on the huge screen in front of them. Their learning comes to life, and many students find it more fun to learn than ever before. STUDIO

#### Software:

Can be developed on request, alternatively free software i.e. Microsoft OneNote works perfect with our smart boards.