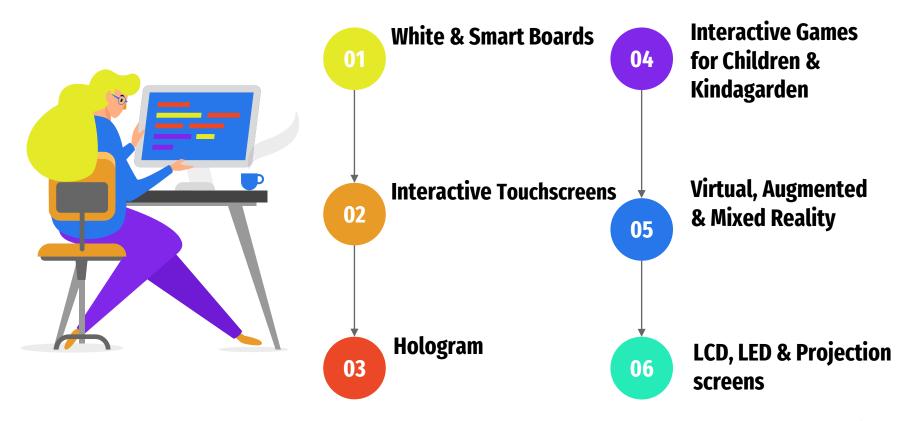

#### **White & Smart Boards**

Catalogue

If you are "Up with the times," then you may be so lucky to have an interactive touch screen in your classroom. This digital interactive board is replacing the overhead projector in many classrooms. Interactive touch screens for schools are new technology in the classroom can enrich your curriculum by taking a typical lesson and turning it into a fun, more interactive one. Here are a few more of the amazing advantages of utilizing technology in the classroom by having a touch screen smart board in your classroom.

In classrooms all over the country, touch screen smart boards are being installed because this amazing new technology not only enhances the way teachers teach, but it also enhances the way students learn.. It also makes differentiated learning much easier because teachers are able to accommodate different learning styles. Visual learners are able to observe the board, while tactile learners can learn by touching the board. The touchscreen option allows teachers to run programs with the tap of their finger. This makes it not only makes it easy to navigate for the teacher but for the students as well.

In addition to that, a student's learning experience is enhanced by this technology because of its ability for students to view diagrams, charts, videos and more, right on the huge screen in front of them. Their learning comes to life, and many students find it more fun to learn than ever before. STUDIO