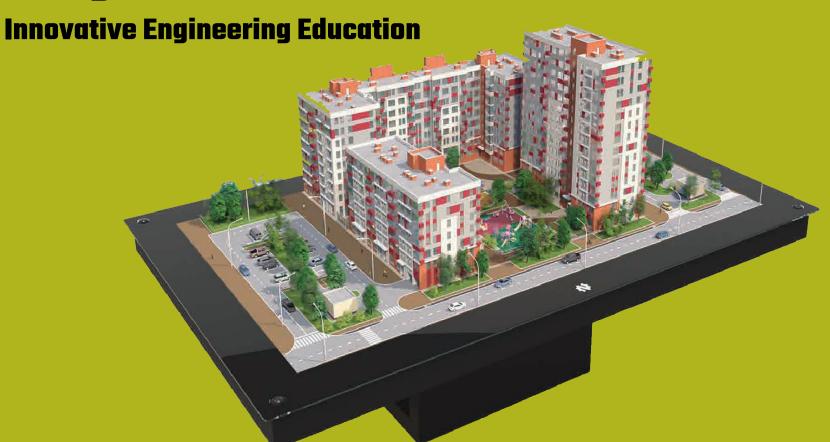

## **Hologram Table**

#### Hologram table NettleBox

NettleBox is equipped with 48 or 65 inches LCD panel with Full HD resolution. The holographic models are displayed due to real-time 3D image render and an innovative optical tracking system: 4 cameras with a frequency of up to 1000 fps and active infrared markers. Due to the high-speed response of the tracking system (less than 2 ms) and low position error (less than 2 mm), holograms look like physical objects.

AR HEADSET

limited field of view

For architectural education

For mechanical engineering education

For industrial engineering education

For other education

platform with endless possibilities! A technology to create Interactive Wall and Floor surfaces with projectors or any other display technology. We offer consultation, design and installation services anywhere in the world after contracting. Transform your school into a destination that children and families want to use with solutions built by experts in interactive technology.