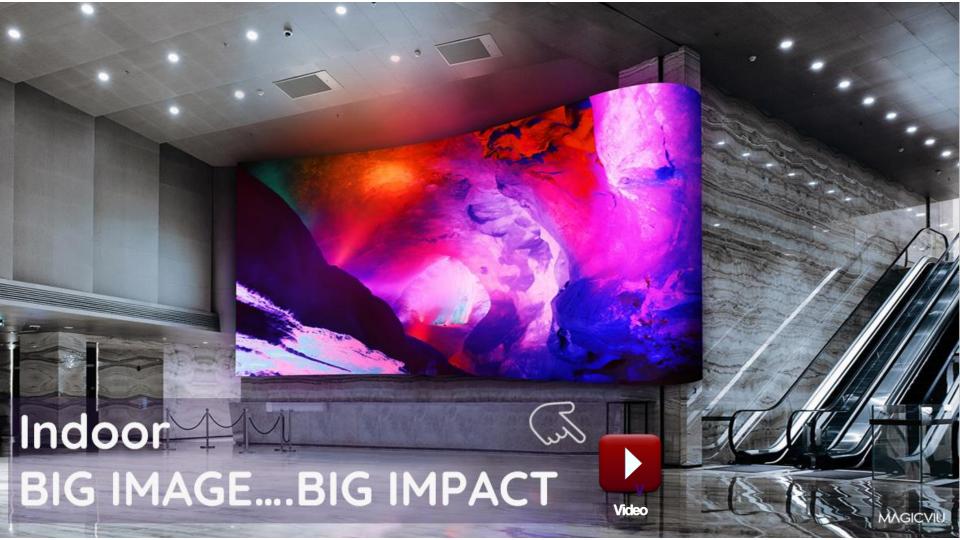

## Indoor/Outdoor Cabinet LED

Supplies a large variety of LED displays that can help create nearly any size and shape screen your desire. Our LED display systems are seamless, providing clear and detailed imaging. We have a large range of creative solutions ranging from indoor, outdoor, for rental, interactive floor, stadiums, posters and curved LED screen configurations. Our highresolution products, ability to create customized LED screens help us stand out from the rest. Whether you are looking to increase curb appeal, target impulse buyers or simply attract attention, our LED quality at affordable prices is the answer **J**-studio