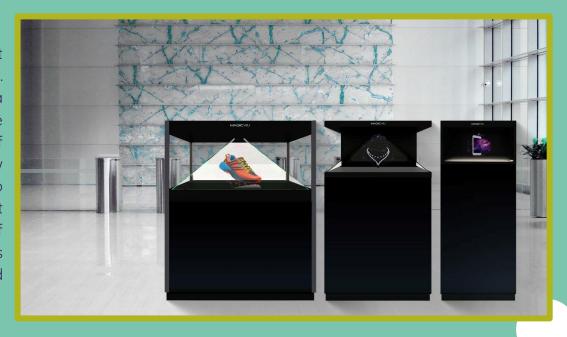

## **Hologram showcases**

Designed as portable hologram machines that feature 3D content as if it were floating in air. The holographic display showcase/cabinet is a 3D platform fully integrated that combines the most advanced technologies of processing of image with a modern showcase. This allow focus the attention on the product and show to your costumer in a unique way. There are not only models of hologram, but combination of real output with projections of holograms inside the case. Available in different sizes and different types of number of viewing angle.

Indoor
Available with central management system