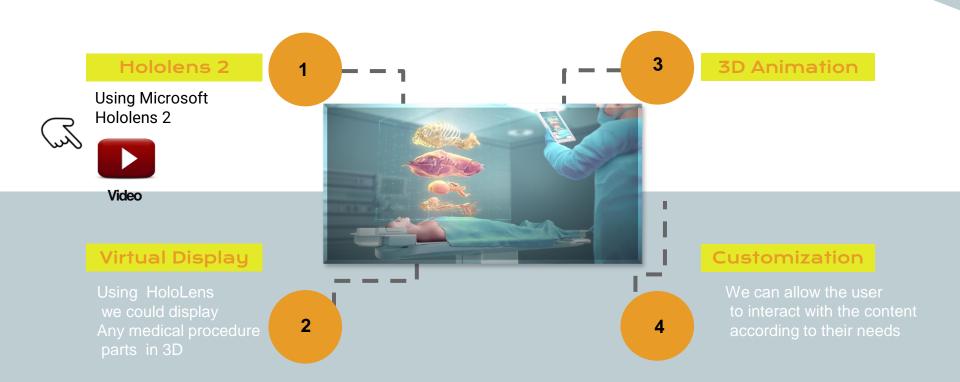

With the increase in education competition and the development of teaching & learning, it has become imperative to think of modern, unconventional tools that contribute to helping the school owners & students make the right choice, and increase their knowledge and education skills.

#### **White & Smart Boards**

Catalogue

If you are "Up with the times," then you may be so lucky to have an interactive touch screen in your classroom. This digital interactive board is replacing the overhead projector in many classrooms. Interactive touch screens for schools are new technology in the classroom can enrich your curriculum by taking a typical lesson and turning it into a fun, more interactive one. Here are a few more of the amazing advantages of utilizing technology in the classroom by having a touch screen smart board in your classroom.

In classrooms all over the country, touch screen smart boards are being installed because this amazing new technology not only enhances the way teachers teach, but it also enhances the way students learn.. It also makes differentiated learning much easier because teachers are able to accommodate different learning styles. Visual learners are able to observe the board, while tactile learners can learn by touching the board. The touchscreen option allows teachers to run programs with the tap of their finger. This makes it not only makes it easy to navigate for the teacher but for the students as well.