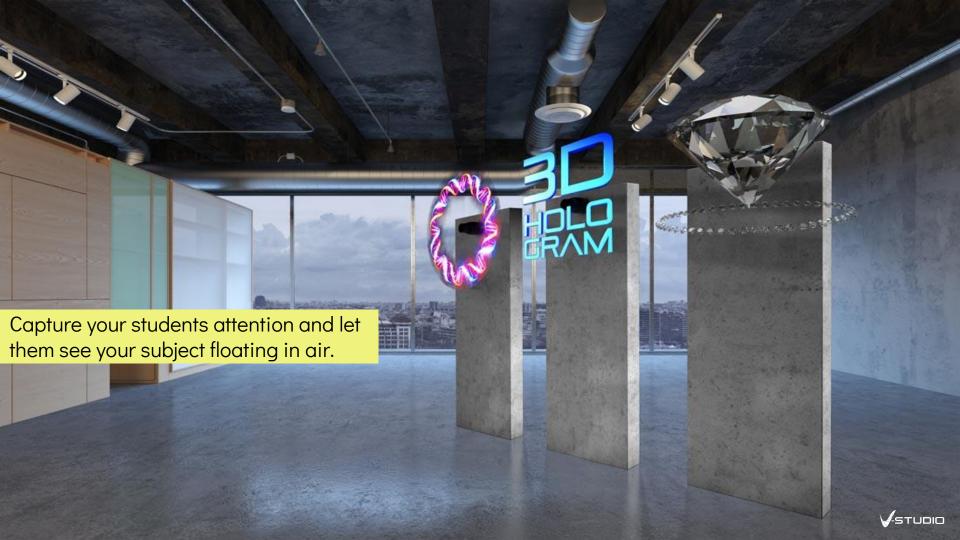

## **Hologram showcases**

Designed as portable hologram machines that feature 3D content as if it were floating in air. The holographic display showcase/cabinet is a 3D platform fully integrated that combines the most advanced technologies of processing of image with a modern showcase. This allow focus the attention on the product and show to your costumer in a unique way. There are not only models of hologram, but combination of real output with projections of holograms inside the case. Available in different sizes and different types of number of viewing angle.