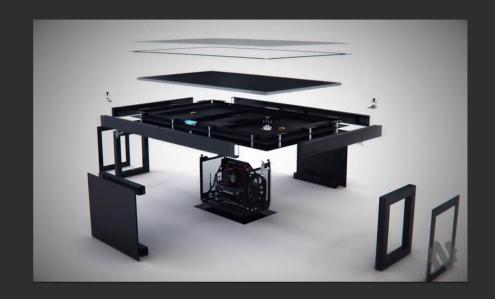

## **Hologram Table**

#### Hologram table NettleBox

NettleBox is equipped with 48 or 65 inches LCD panel with Full HD resolution. The holographic models are displayed due to real-time 3D image render and an innovative optical tracking system: 4 cameras with a frequency of up to 1000 fps and active infrared markers. Due to the high-speed response of the tracking system (less than 2 ms) and low position error (less than 2 mm), holograms look like physical objects.