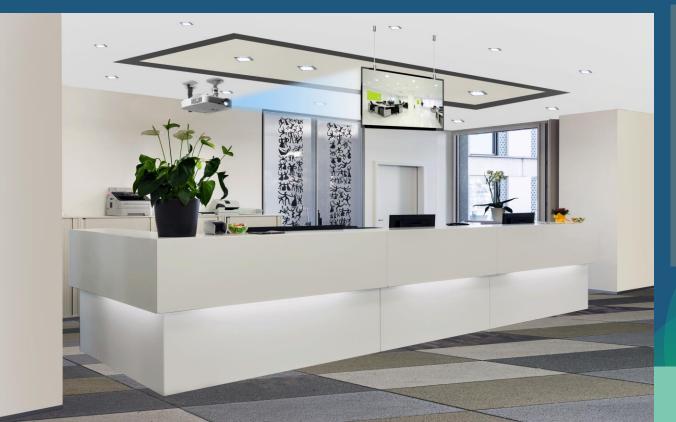

#### **Rear Projection Signage**

Create your own advertising signage by pasting the self-adhesive rear projection film onto the transparent acrylic panel, and installing a projector on the rear side to get a wonderful lightweight and unbreakable signage with minimal maintenance and an economical cost.

This signage can be used in your events instead of an expensive fragile conventional screen.