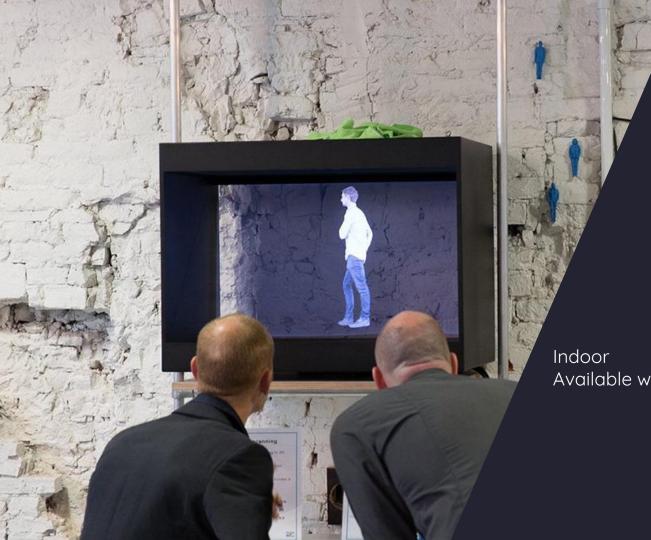

## **Hologram showcases**

Designed as portable hologram machines that feature 3D content as if it were floating in air. The holographic display showcase/cabinet is a 3D platform fully integrated that combines the most advanced technologies of processing of image with a modern showcase. This allow focus the attention on the product and show to your costumer in a unique way. There are not only models of hologram, but combination of real output with projections of holograms inside the case. Available in different sizes and different types of number of viewing angle.

Indoor
Available with central management system