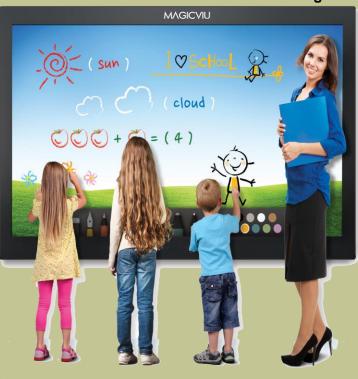

#### **White & Smart Boards**

Catalogue

If you are "Up with the times," then you may be so lucky to have an interactive touch screen in your classroom. This digital interactive board is replacing the overhead projector in many classrooms. Interactive touch screens for schools are new technology in the classroom can enrich your curriculum by taking a typical lesson and turning it into a fun, more interactive one. Here are a few more of the amazing advantages of utilizing technology in the classroom by having a touch screen smart board in your classroom.

In classrooms all over the country, touch screen smart boards are being installed because this amazing new technology not only enhances the way teachers teach, but it also enhances the way students learn.. It also makes differentiated learning much easier because teachers are able to accommodate different learning styles. Visual learners are able to observe the board, while tactile learners can learn by touching the board. The touchscreen option allows teachers to run programs with the tap of their finger. This makes it not only makes it easy to navigate for the teacher but for the students as well.

## **Applications:**

- School class rooms
- School meeting rooms
- Training class rooms
- University lecture rooms
- University meeting rooms