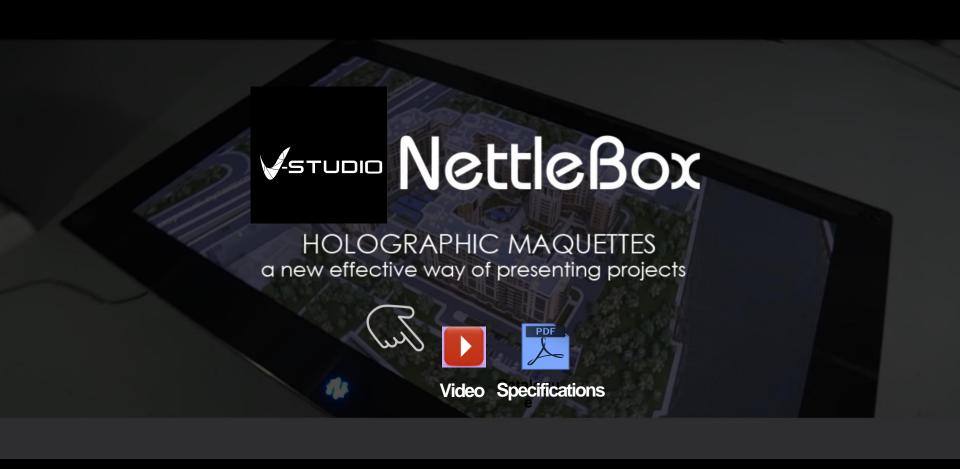

## **Hologram Table**

#### Hologram table NettleBox

NettleBox is equipped with 48 or 65 inches LCD panel with Full HD resolution. The holographic models are displayed due to real-time 3D image render and an innovative optical tracking system: 4 cameras with a frequency of up to 1000 fps and active infrared markers. Due to the high-speed response of the tracking system (less than 2 ms) and low position error (less than 2 mm), holograms look like physical objects.