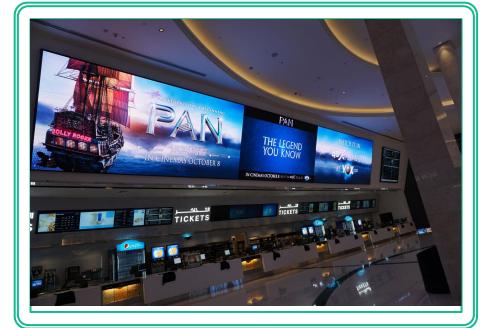

## Indoor/Outdoor Cabinet LED

Supplies a large variety of LED displays that can help create nearly any size and shape screen your desire. Our LED display systems are seamless, providing clear and detailed imaging. We have a large range of creative solutions ranging from indoor, outdoor, for rental, interactive floor, stadiums, posters and curved LED screen configurations. Our highresolution products, ability to create customized LED screens help us stand out from the rest. Whether you are looking to increase curb appeal, target impulse buyers or simply attract attention, our LED quality at affordable prices is the answer **J**-studio