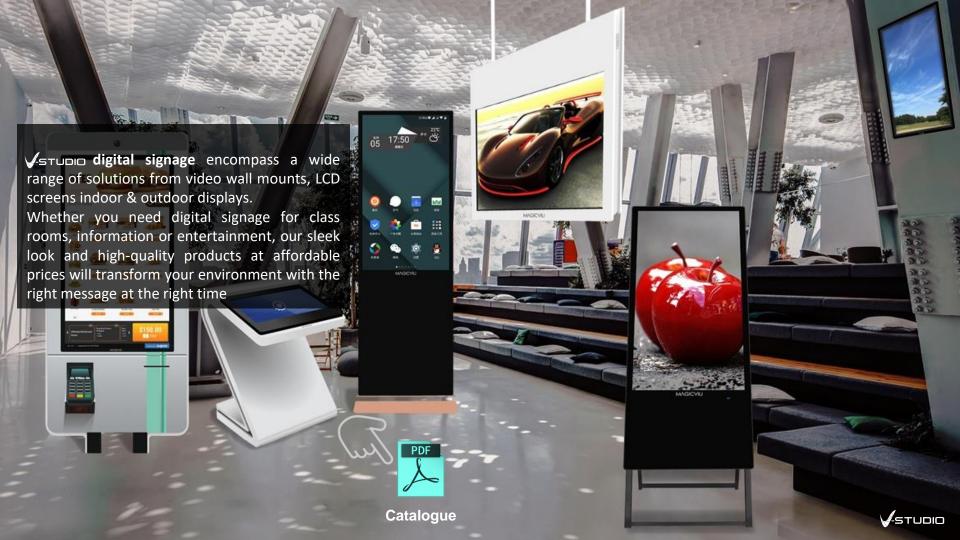

## **Technologies & Products**

#### **White & Smart Boards**

Catalogue

If you are "Up with the times," then you may be so lucky to have an interactive touch screen in your classroom. This digital interactive board is replacing the overhead projector in many classrooms. Interactive touch screens for schools are new technology in the classroom can enrich your curriculum by taking a typical lesson and turning it into a fun, more interactive one. Here are a few more of the amazing advantages of utilizing technology in the classroom by having a touch screen smart board in your classroom.