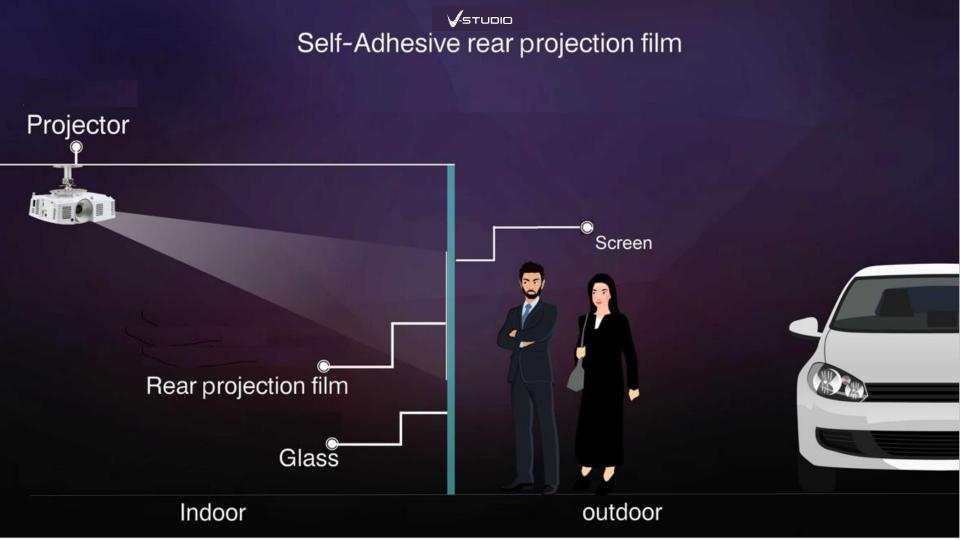

#### **Rear & Front Projection Films**

Rear or front projection film is a paper-thin projection surface with integrated application adhesive for installation on glass and acrylic surfaces. All Screen Solutions rear or front projection films are designed to be projected onto with any projector type other technology that as a projection may be used source. One of many advantages of rear projection is that you can stand in front of the screen without blocking the light from the projector and casting a shadow on the screen. This gives more options for stage and room layouts and provides a more professional presentation setup. Rear projection film has a better performance in high ambient light environments than front projection screen

#### **Rear Projection Signage**

Create your own advertising signage by pasting the self-adhesive rear projection film onto the transparent acrylic panel, and installing a projector on the rear side to get a wonderful lightweight and unbreakable signage with minimal maintenance and an economical cost.