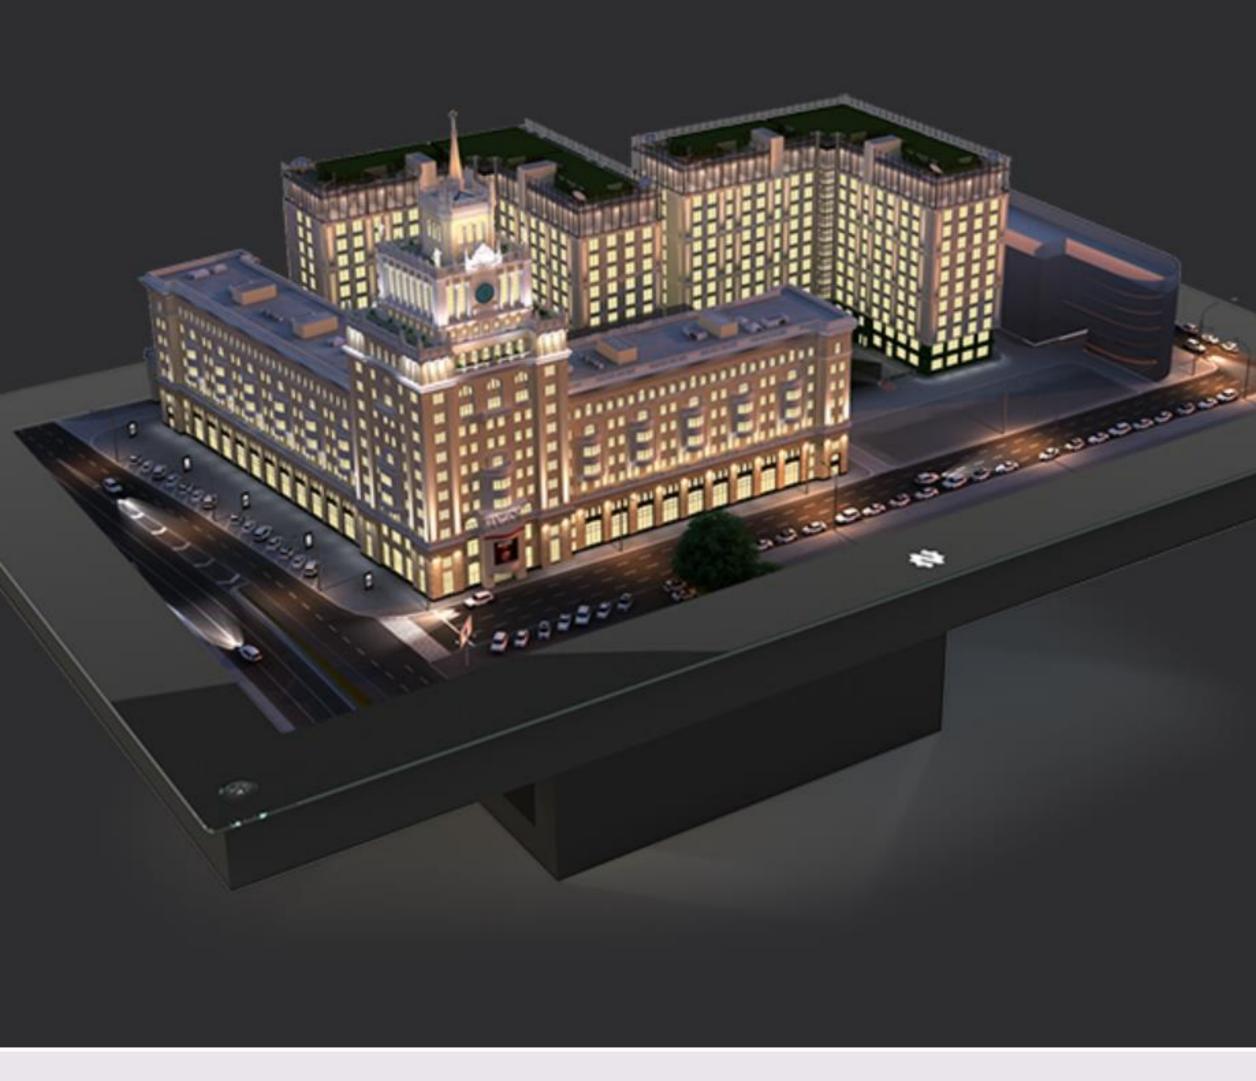

## **Hologram Table**

A media hologram table allows for digital floor plans and project images to be superimposed with augmented reality data including virtual 3d models and animations.

www.v-studio.co

## Hologram table NettleBox

NettleBox is equipped with 48 or 65 inches LCD panel with Full HD resolution. The holographic models are displayed due to real-time 3D image render and an innovative optical tracking system: 4 cameras with a frequency of up to 1000 fps and active infrared markers. Due to the high-speed response of the tracking system (less than 2 ms) and low position error (less than 2 mm), holograms look like physical objects.