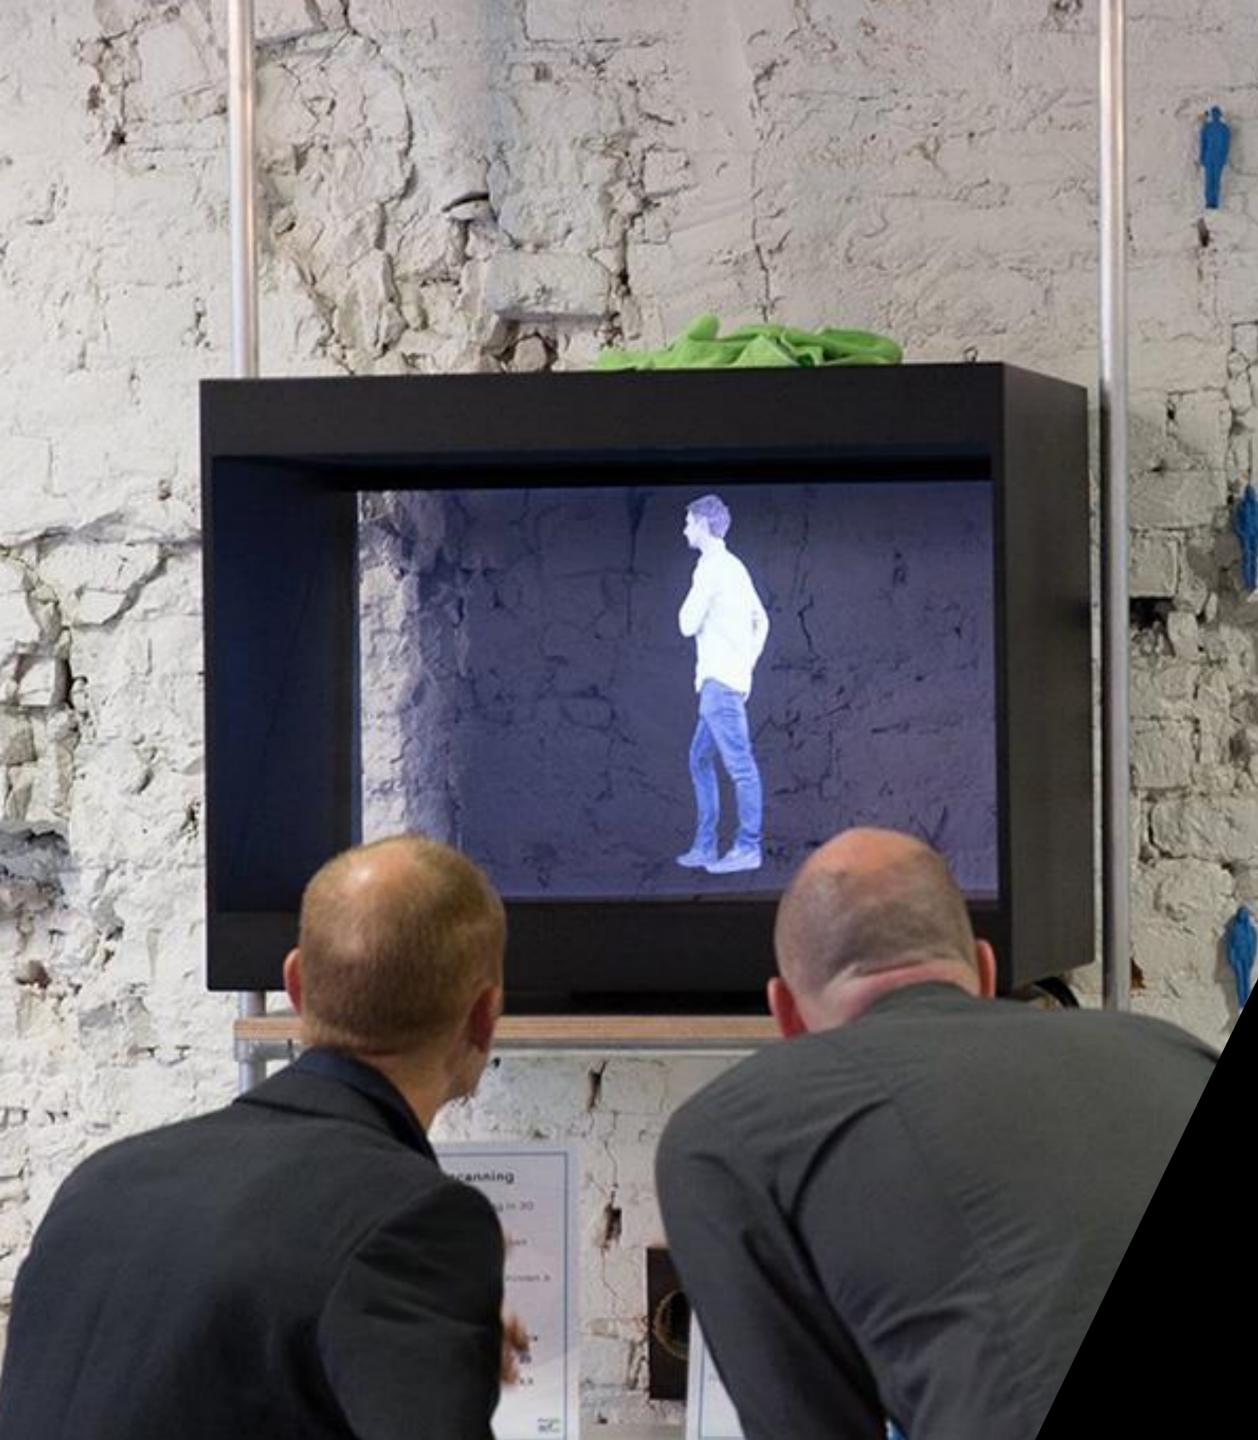

## **Hologram Table**

A media hologram table allows for digital floor plans and project images to be superimposed with augmented reality data including virtual 3d models and animations.

www.v-studio.co

# Vettebox

HOLOGRAPHIC MAQUETTES a new effective way of presenting projects

## Hologram table NettleBox

NettleBox is equipped with 48 or 65 inches LCD panel with Full HD resolution. The holographic models are displayed due to real-time 3D image render and an innovative optical tracking system: 4 cameras with a frequency of up to 1000 fps and active infrared markers. Due to the high-speed response of the tracking system (less than 2 ms) and low position error (less than 2 mm), holograms look like physical objects.