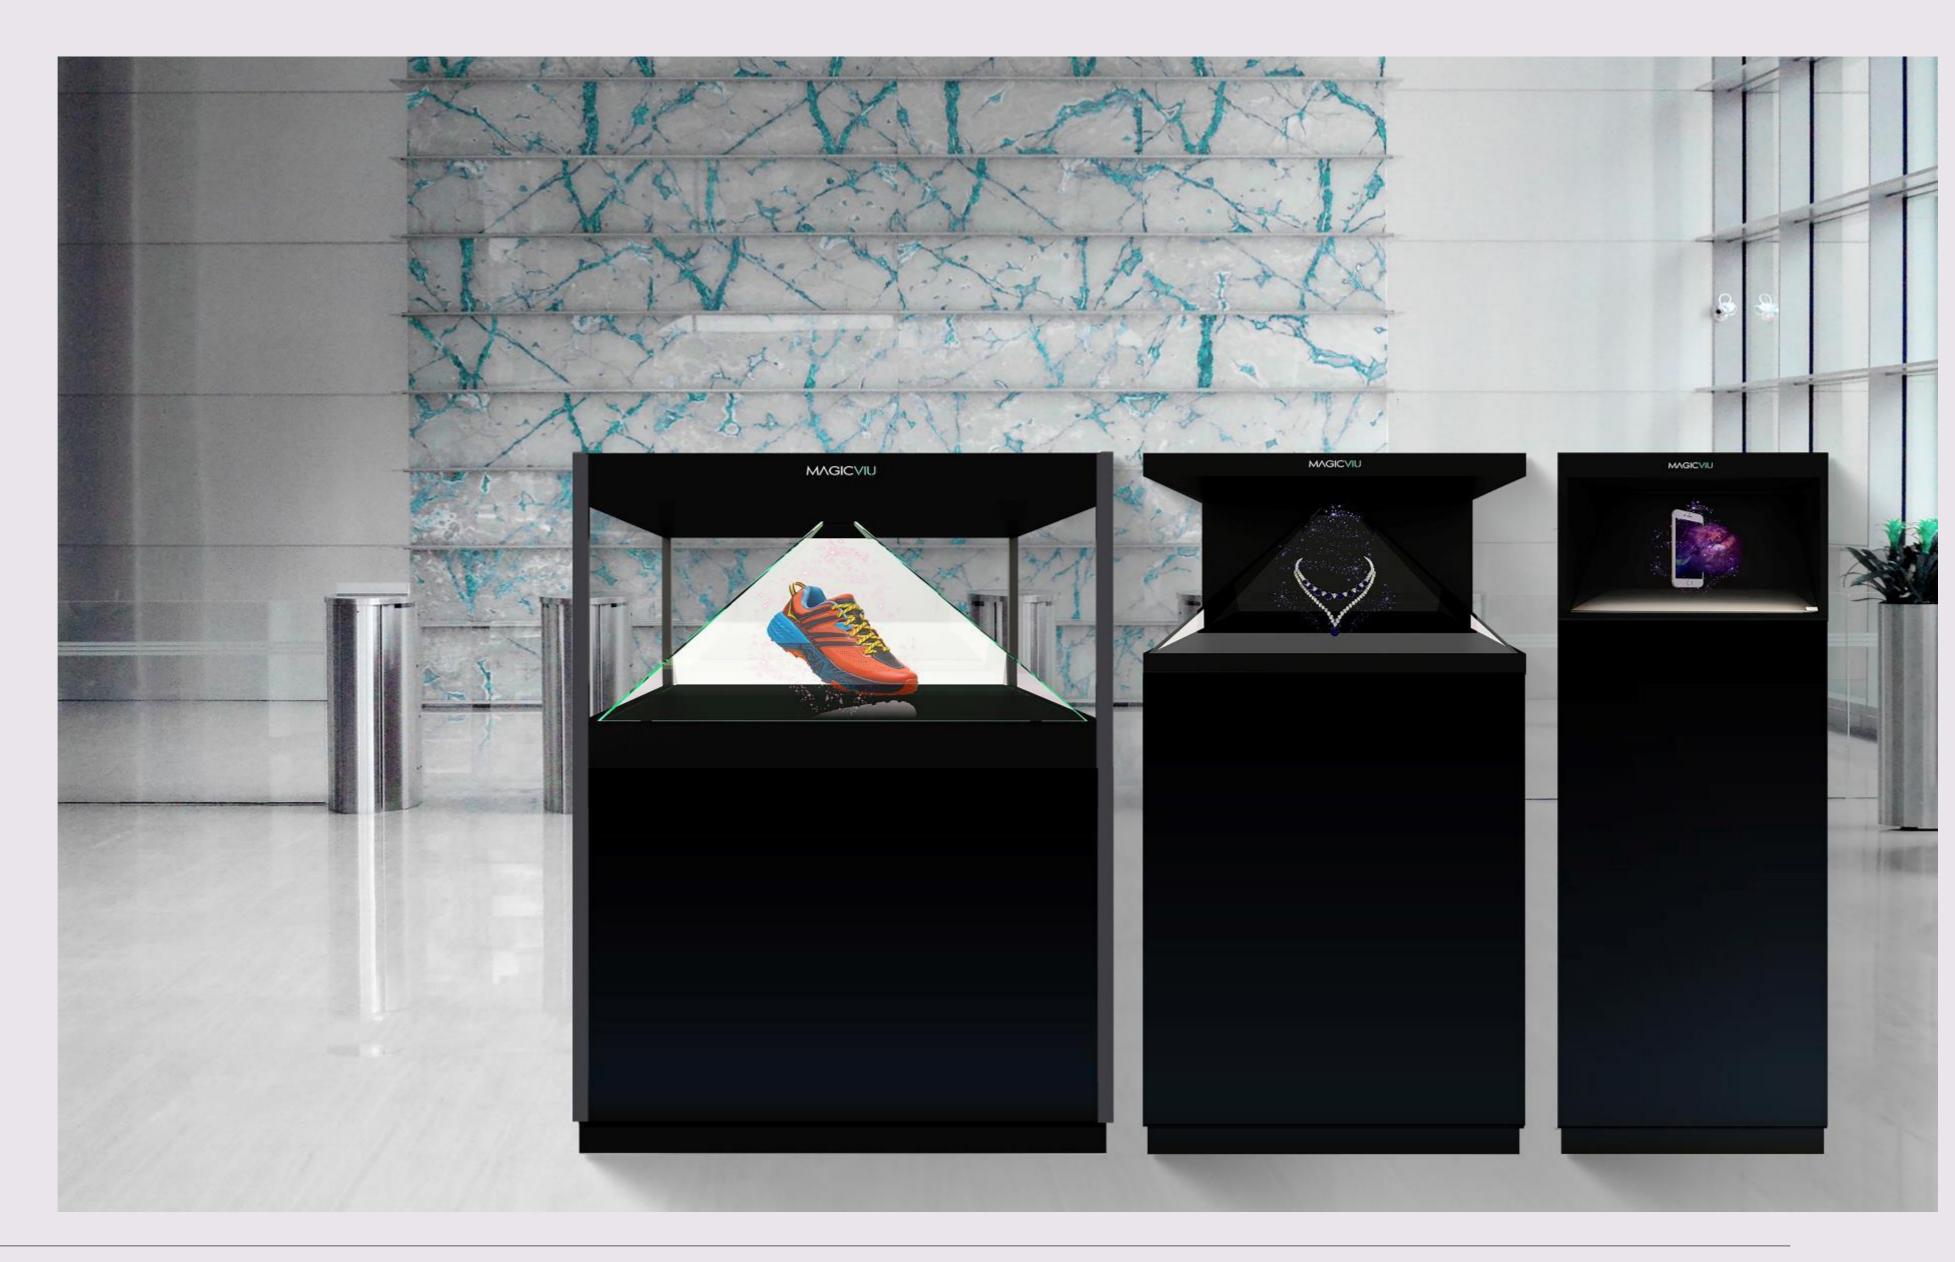

## Physical or 3D Animated model

►-STUDID hologram showcases is a fully integrated 3D projection platform that makes your product look like never before. It combines the most advanced modern projection techniques in a contemporary sleek housing. This enables product focused as well as contextual 3D projections. Being a supplier of high quality goods you will want to differentiate yourself through the unique specs of product. Nowadays this becomes a challenge as consumers get overwhelmed by an endless series of stimuli on the shopping floor. PSTUDID will offer your product the extra attention that makes it stand out from the rest. It creates a context that perfectly matches the needs of fashionable generation X & Y shoppers. STUDID comes with an optional floor stand kit which seamlessly matches its cool design.

Large image relative to the device size