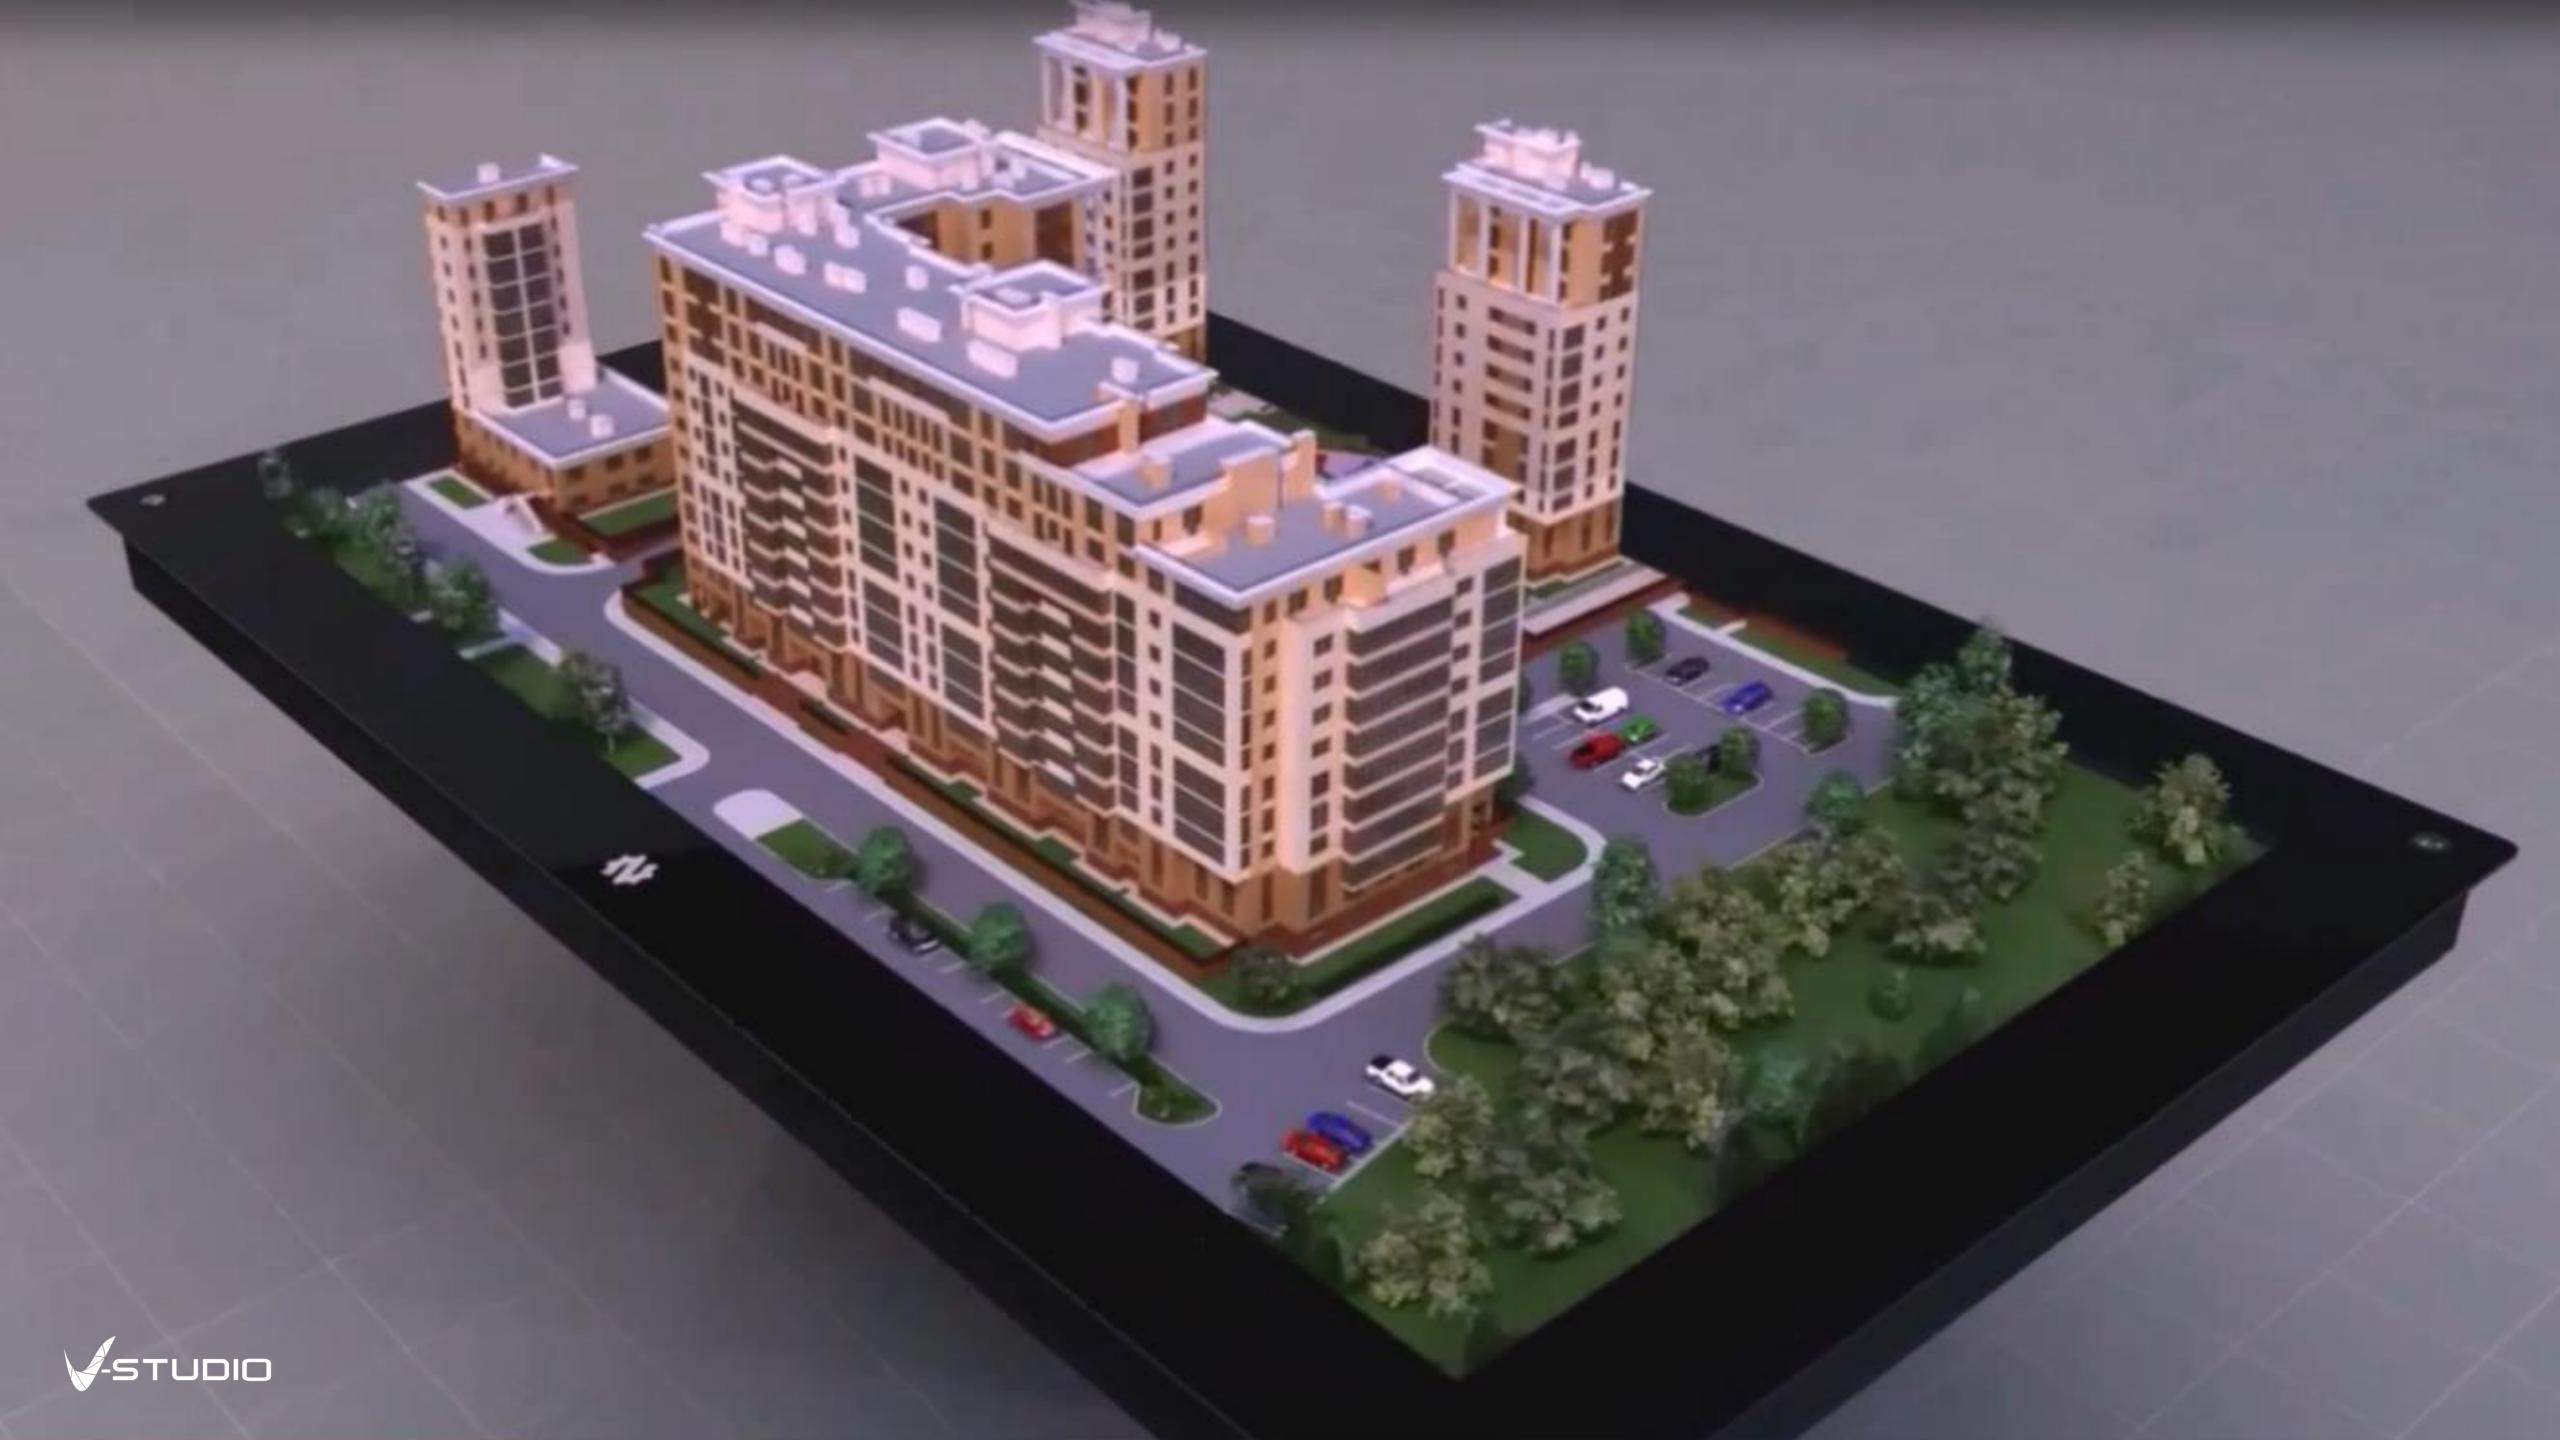

## Unleash the power of holographic maquettes

## Showing interiors

With the press of a single button you can take the roof off a model and show interior layouts of houses and industrial buildings, or demonstrate the design of processing or mechanical units