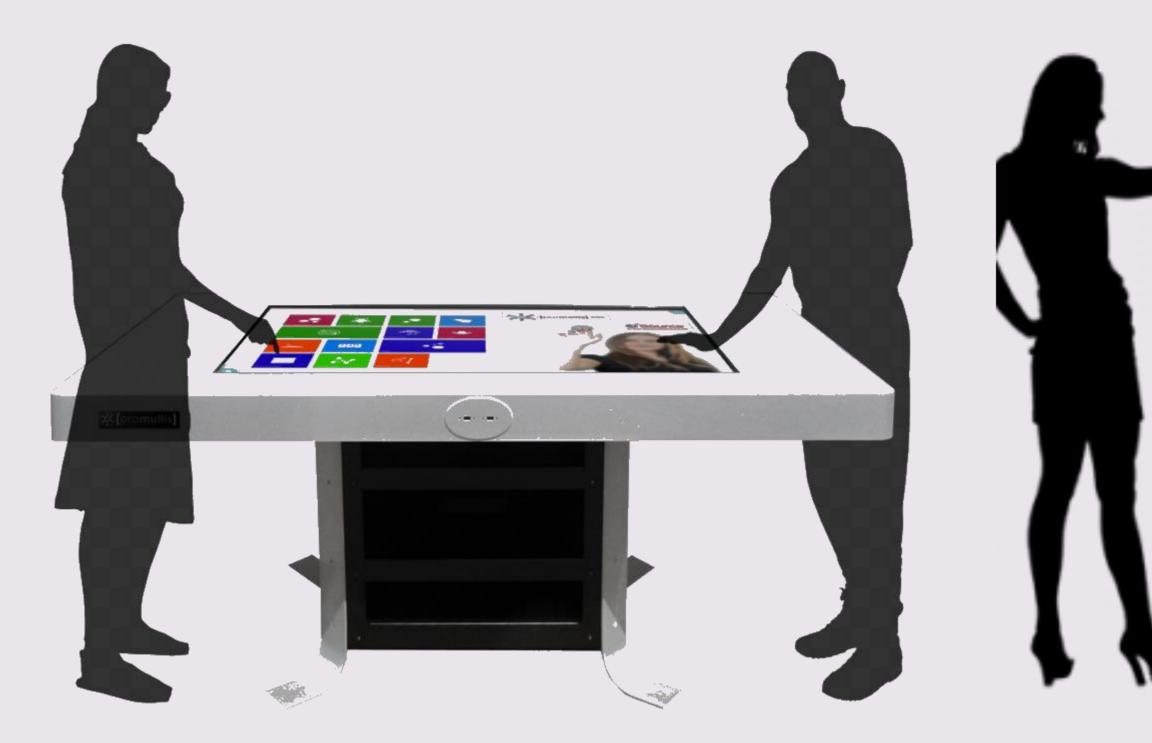

## LCD touchscreen media table

### Site control tablet

(Control video wall and screen table via wired and wireless way. Pause and play videos feature.)

### Video Wall

Display location, surrounding roads, parks, hospitals, shopping centers, schools, and others

2

### LCD screen table

Display interior sights, roads, services, Parking, play areas and others.

2