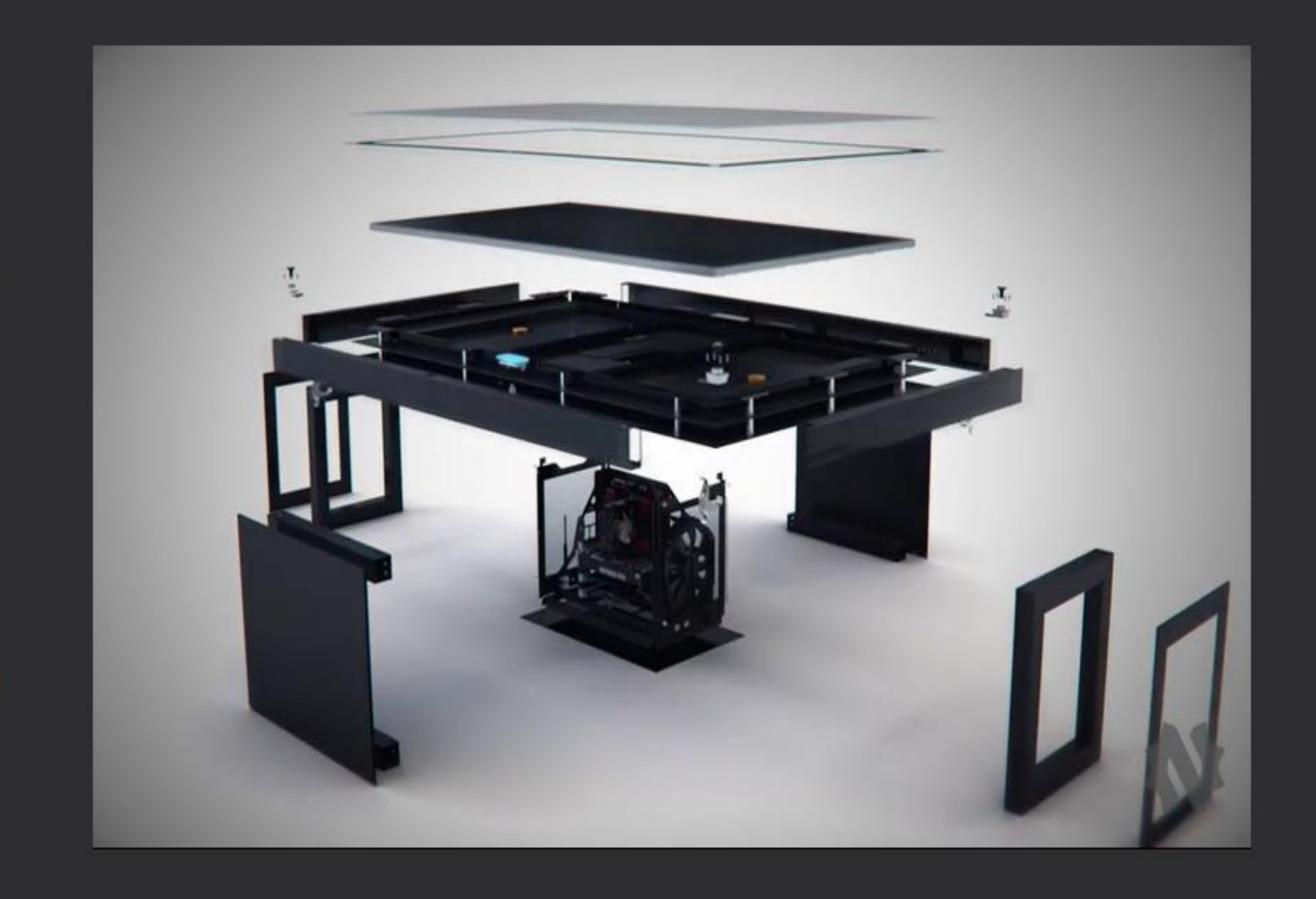

## Hologram table NettleBox

NettleBox is equipped with 48 or 65 inches LCD panel with Full HD resolution. The holographic models are displayed due to real-time 3D image render and an innovative optical tracking system: 4 cameras with a frequency of up to 1000 fps and active infrared markers. Due to the high-speed response of the tracking system (less than 2 ms) and low position error (less than 2 mm), holograms look like physical objects.

Using the Unity engine in conjunction with the development of our company, allows you to manage the 3D model in real time with no lags and distortions of perspective.