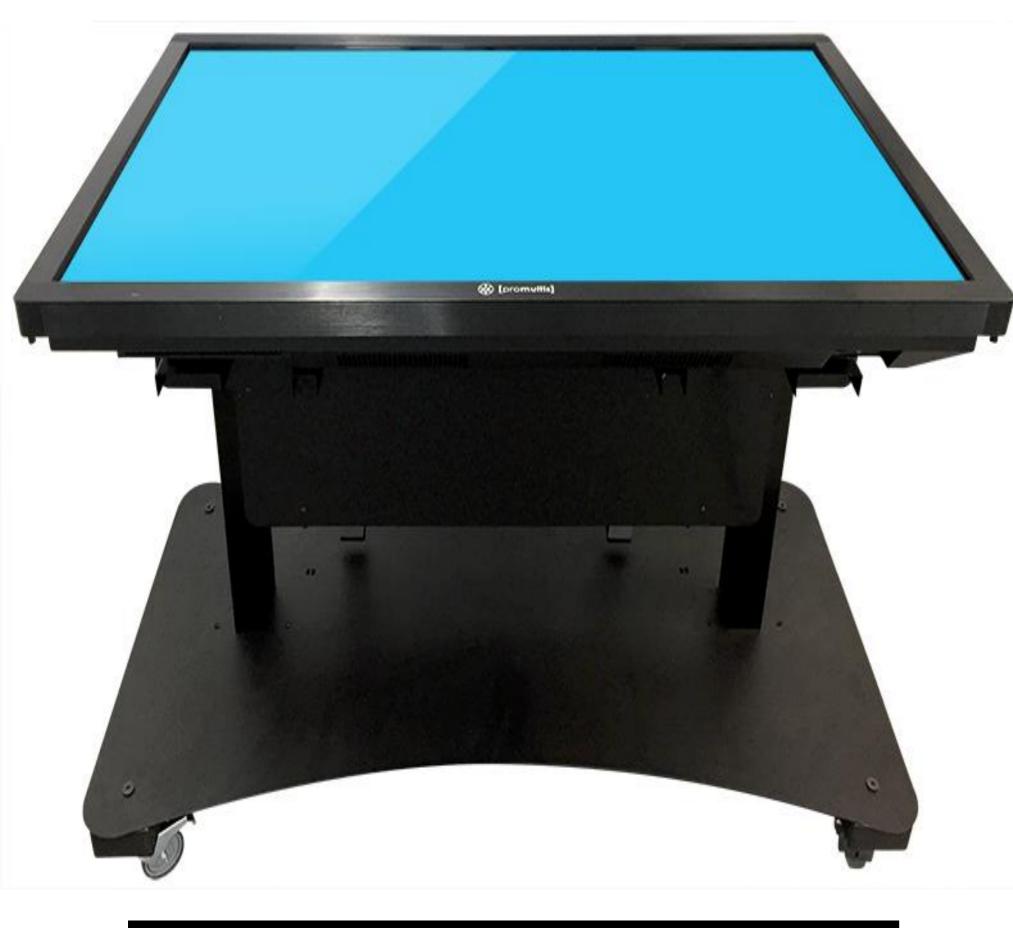

## **Multitouch Solutions**

### Electrically powered tilt touch table

## SIMPLY CREATE STUNNING VISUALS OF **YOUR DESIGNS TO CAPTIVATE YOUR CLIENTS**

The ProMultis Vari Tilt Pro combines cutting-edge multitouch surface technology with a more traditional drawing board style workspace. Multitouch allows a highly versatile and truly immersive environment for your design, engineering or architectural plans. Combined with the ability to work on a flat surface or ergonomically natural tilted surface, the ProMultis Vari Tilt Pro gives you outstanding versatility.