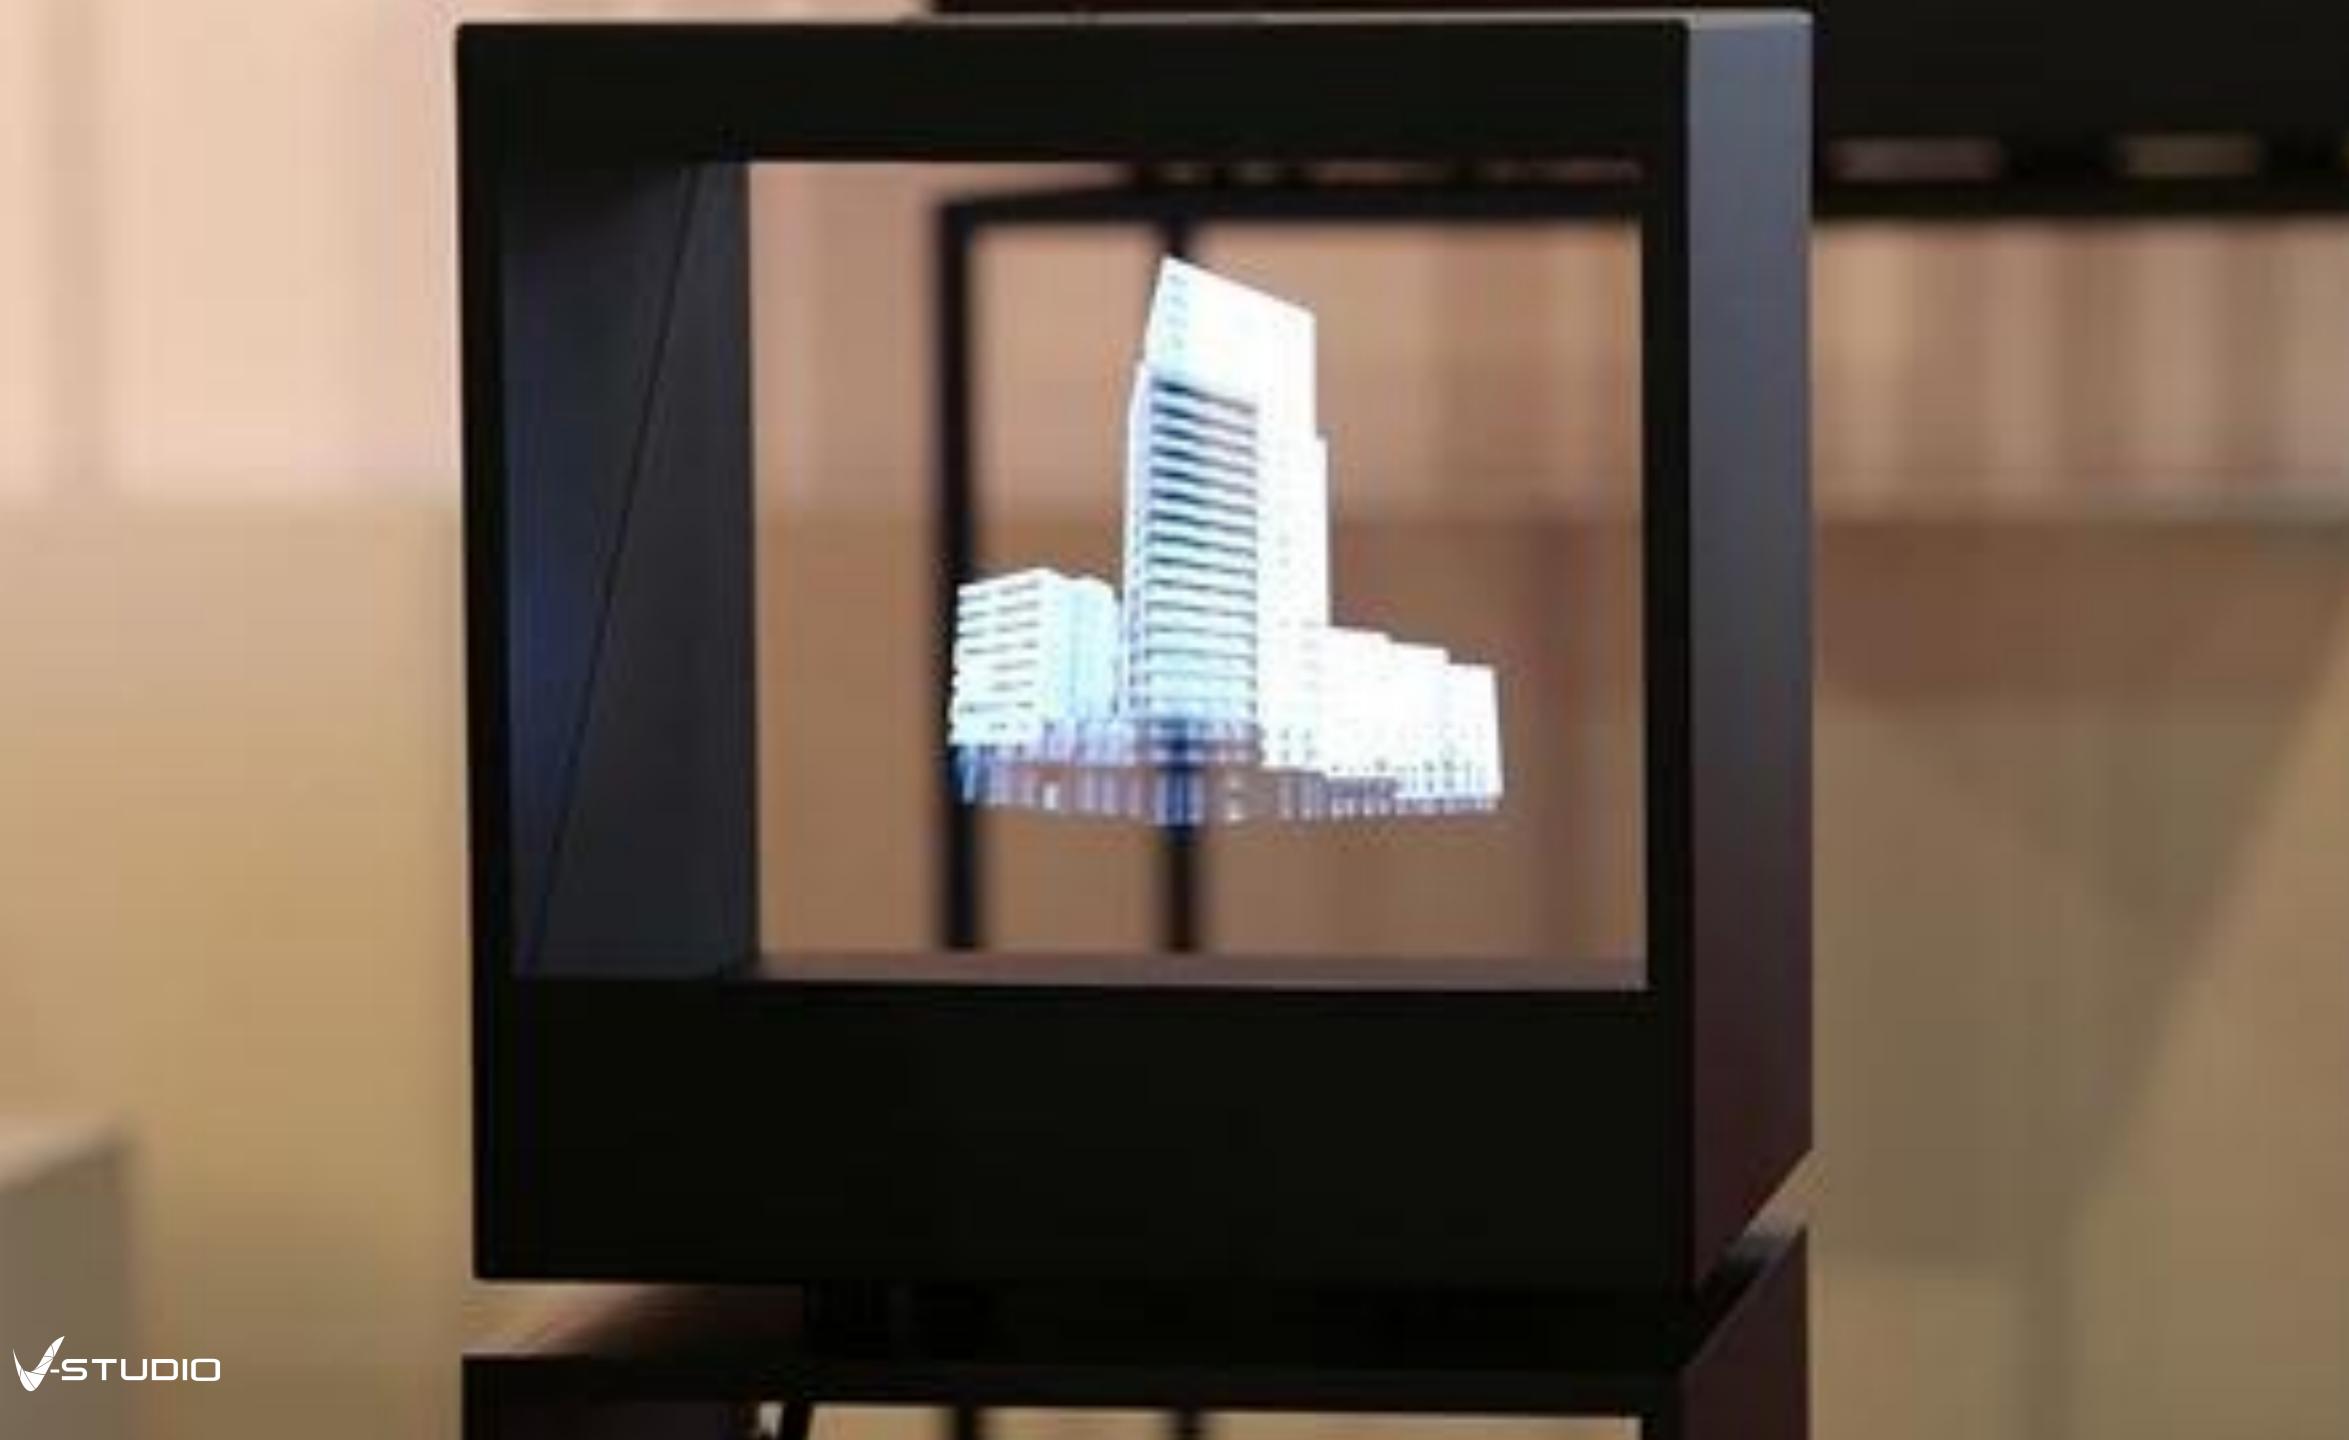

## **Hologram Table**

A media hologram table allows for digital floor plans and project images to be superimposed with augmented reality data including virtual 3d models and animations.

www.v-studio.co

# Vettebox

HOLOGRAPHIC MAQUETTES a new effective way of presenting projects

## Hologram table NettleBox

NettleBox is equipped with 48 or 65 inches LCD panel with Full HD resolution. The holographic models are displayed due to real-time 3D image render and an innovative optical tracking system: 4 cameras with a frequency of up to 1000 fps and active infrared markers. Due to the high-speed response of the tracking system (less than 2 ms) and low position error (less than 2 mm), holograms look like physical objects.

Using the Unity engine in conjunction with the development of our company, allows you to manage the 3D model in real time with no lags and distortions of perspective.