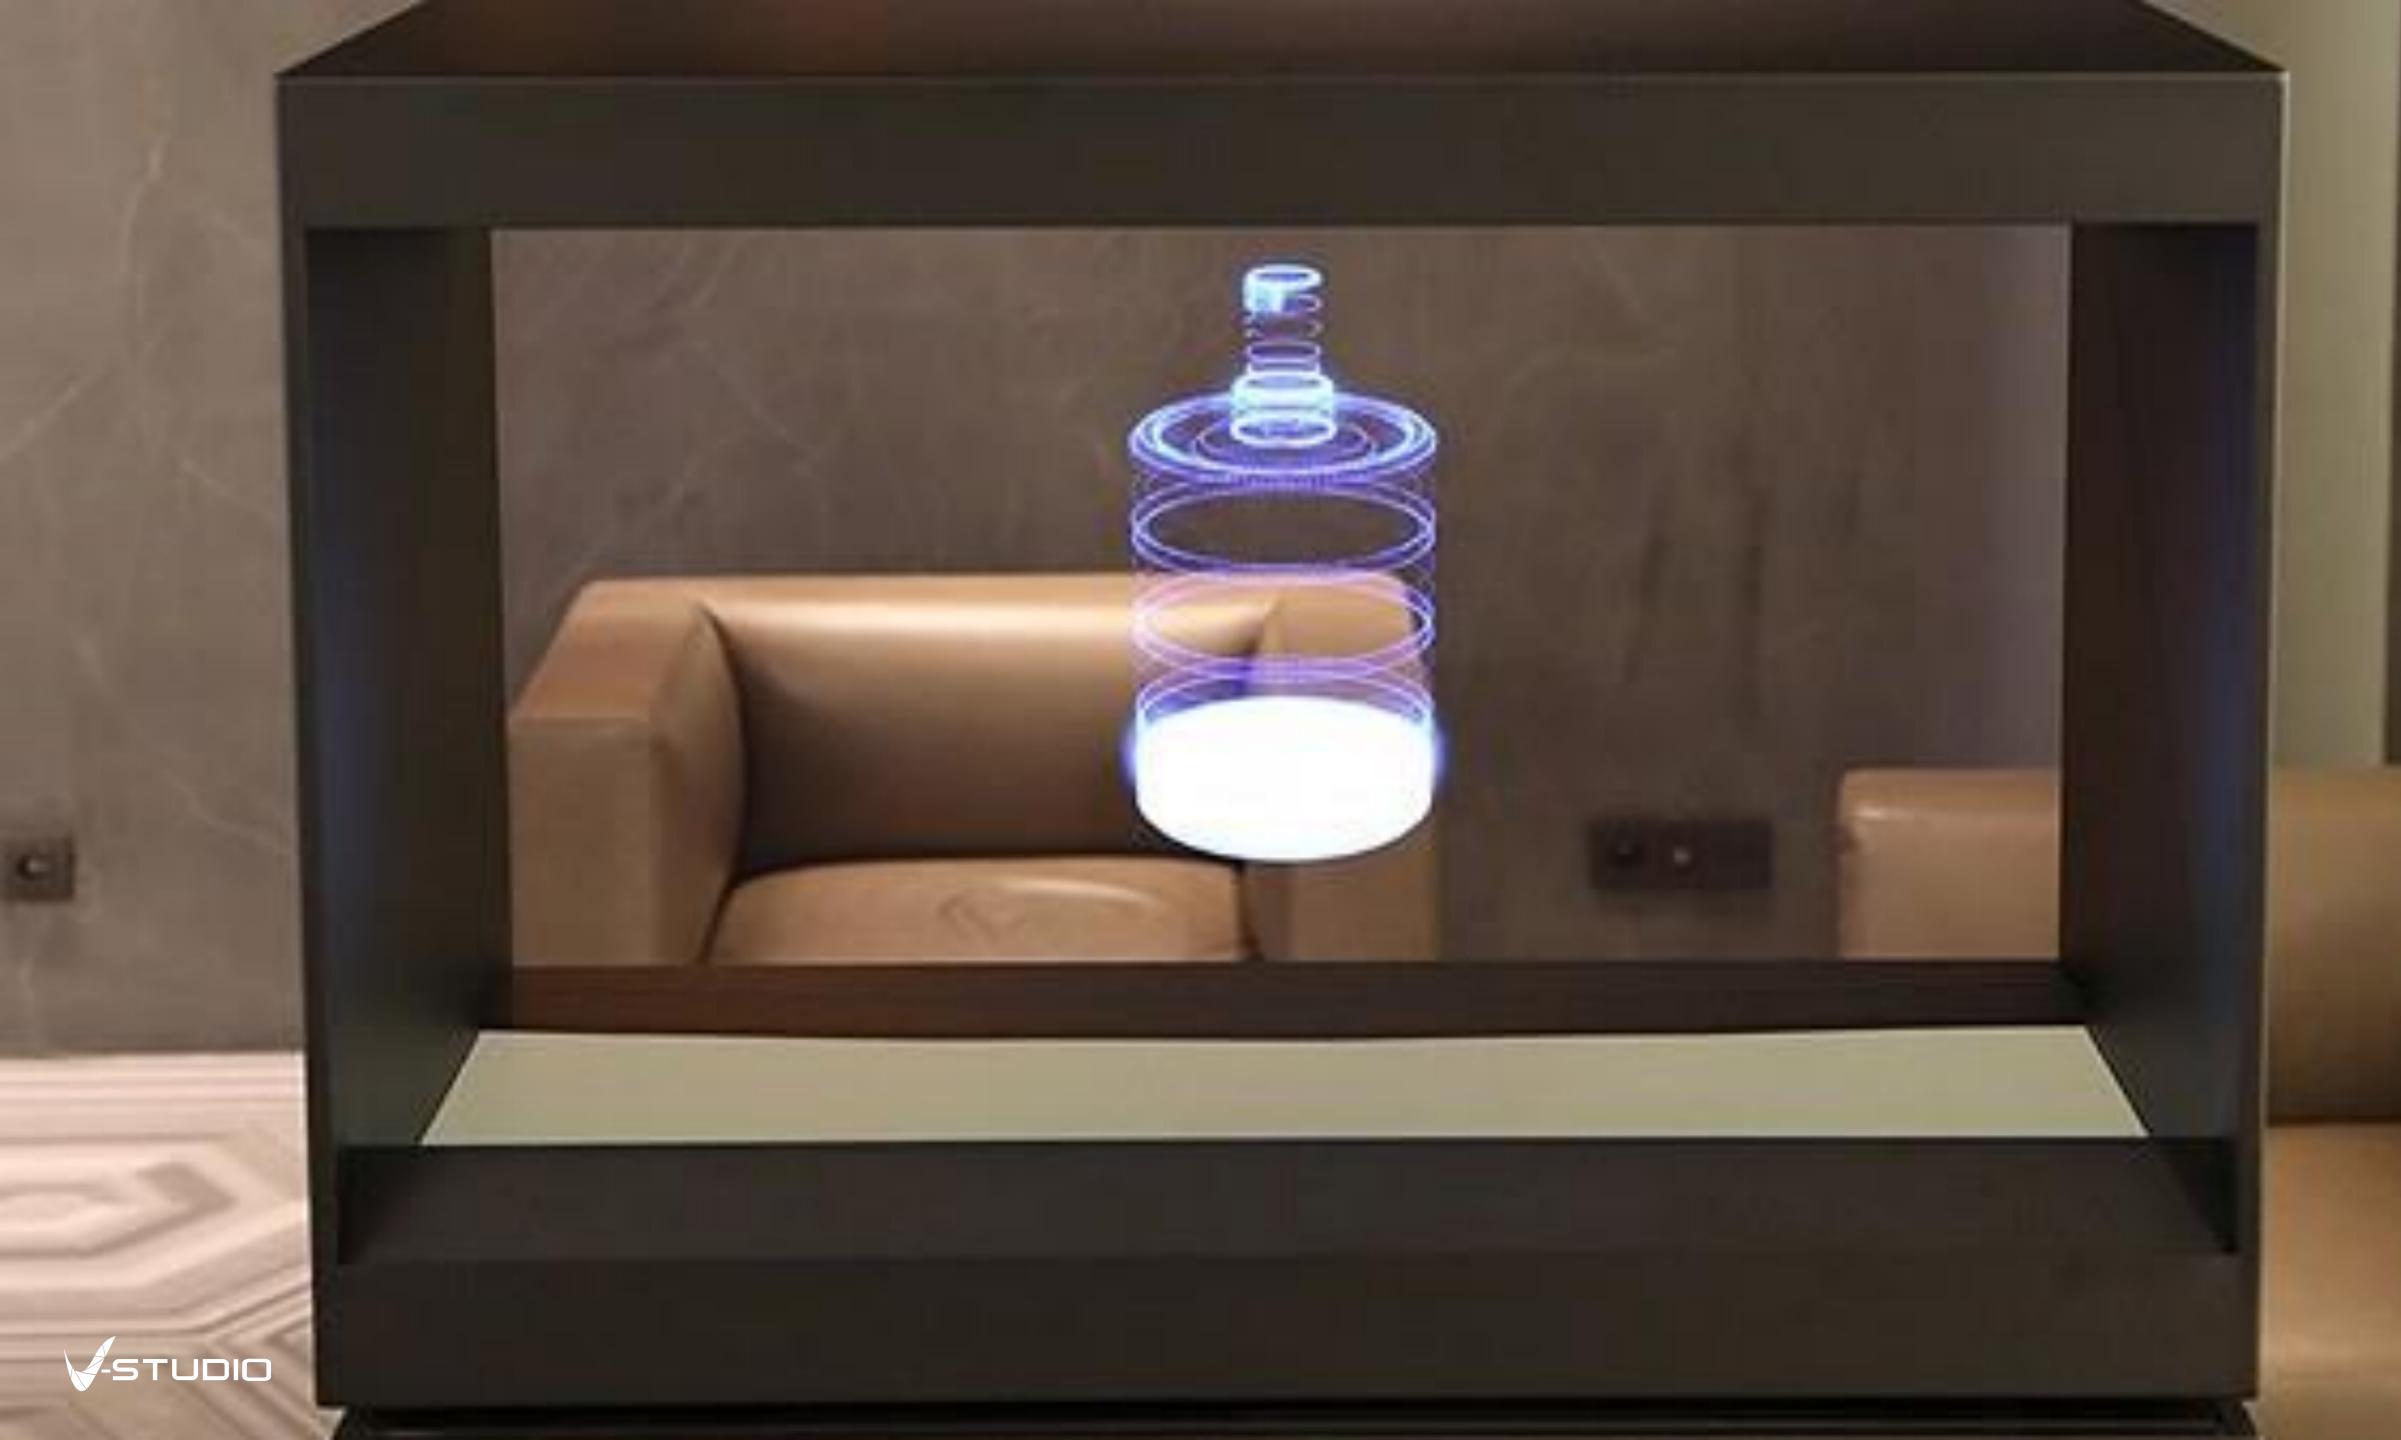

## Physical or 3D Animated model

►-STUDID hologram showcases is a fully integrated 3D projection platform that makes your product look like never before. It combines the most advanced modern projection techniques in a contemporary sleek housing. This enables product focused as well as contextual 3D projections. Being a supplier of high quality goods you will want to differentiate yourself through the unique specs of product. Nowadays this becomes a challenge as consumers get overwhelmed by an endless series of stimuli on the shopping floor. PSTUDID will offer your product the extra attention that makes it stand out from the rest. It creates a context that perfectly matches the needs of fashionable generation X & Y shoppers. STUDID comes with an optional floor stand kit which seamlessly matches its cool design.