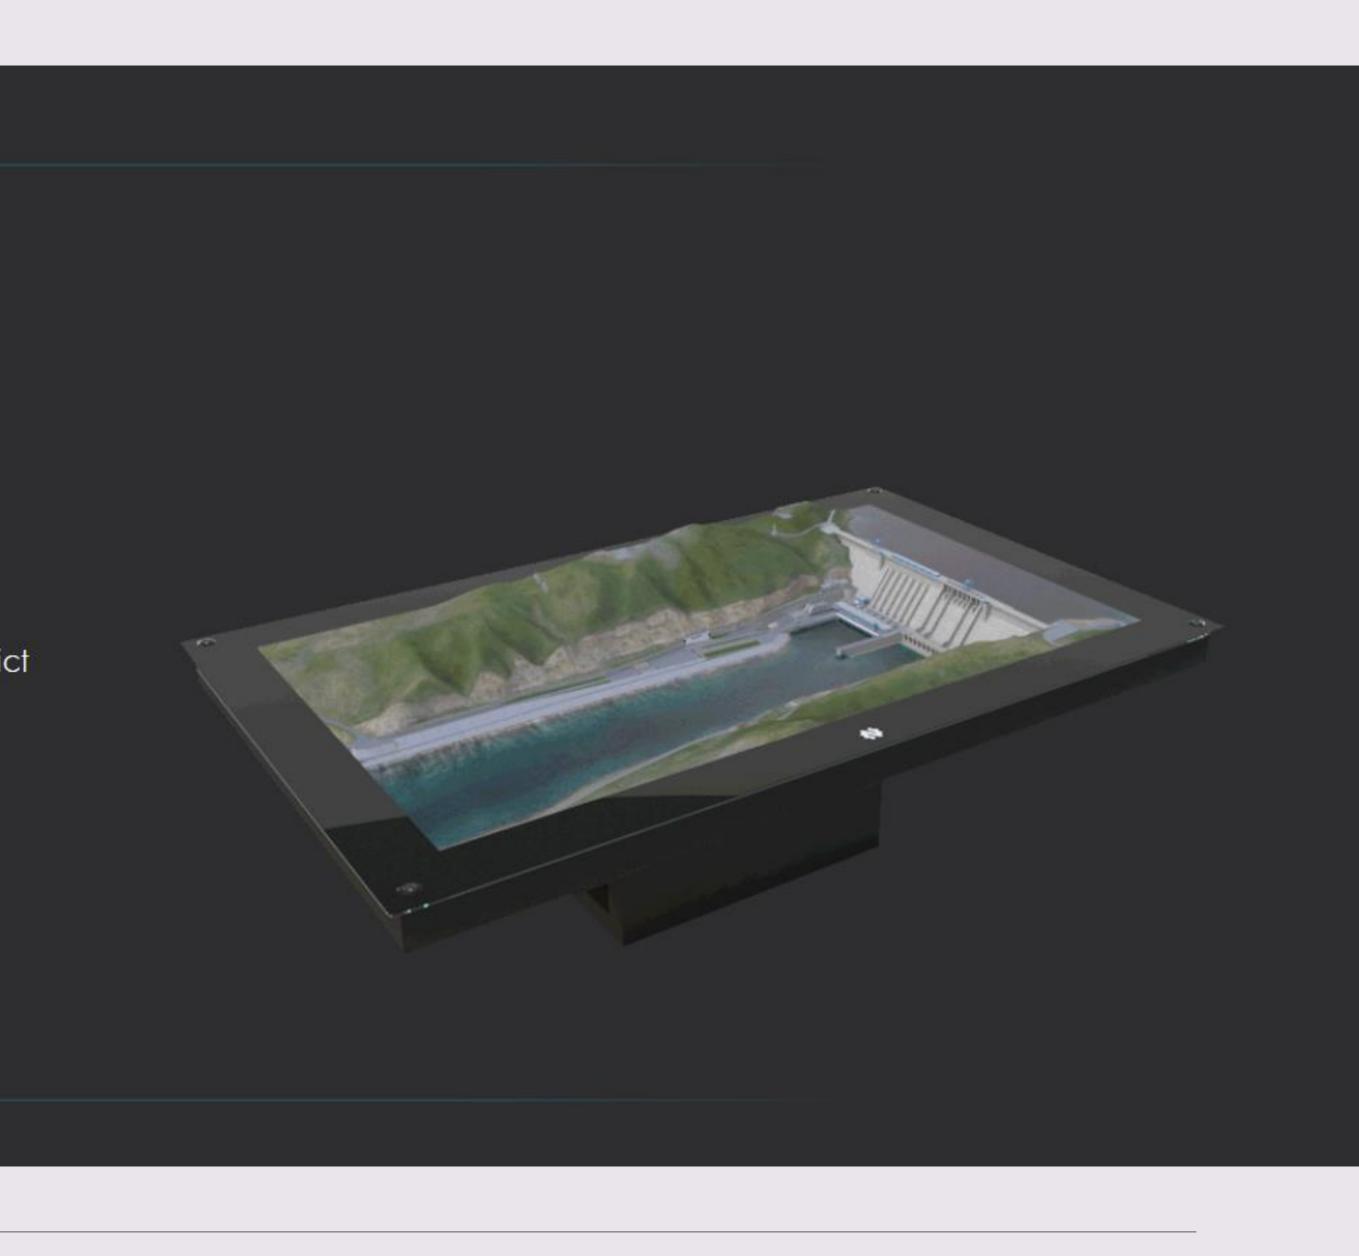

## **Hologram Table**

A media hologram table allows for digital floor plans and project images to be superimposed with augmented reality data including virtual 3d models and animations.

www.v-studio.co

## Hologram table NettleBox

NettleBox is equipped with 48 or 65 inches LCD panel with Full HD resolution. The holographic models are displayed due to real-time 3D image render and an innovative optical tracking system: 4 cameras with a frequency of up to 1000 fps and active infrared markers. Due to the high-speed response of the tracking system (less than 2 ms) and low position error (less than 2 mm), holograms look like physical objects.