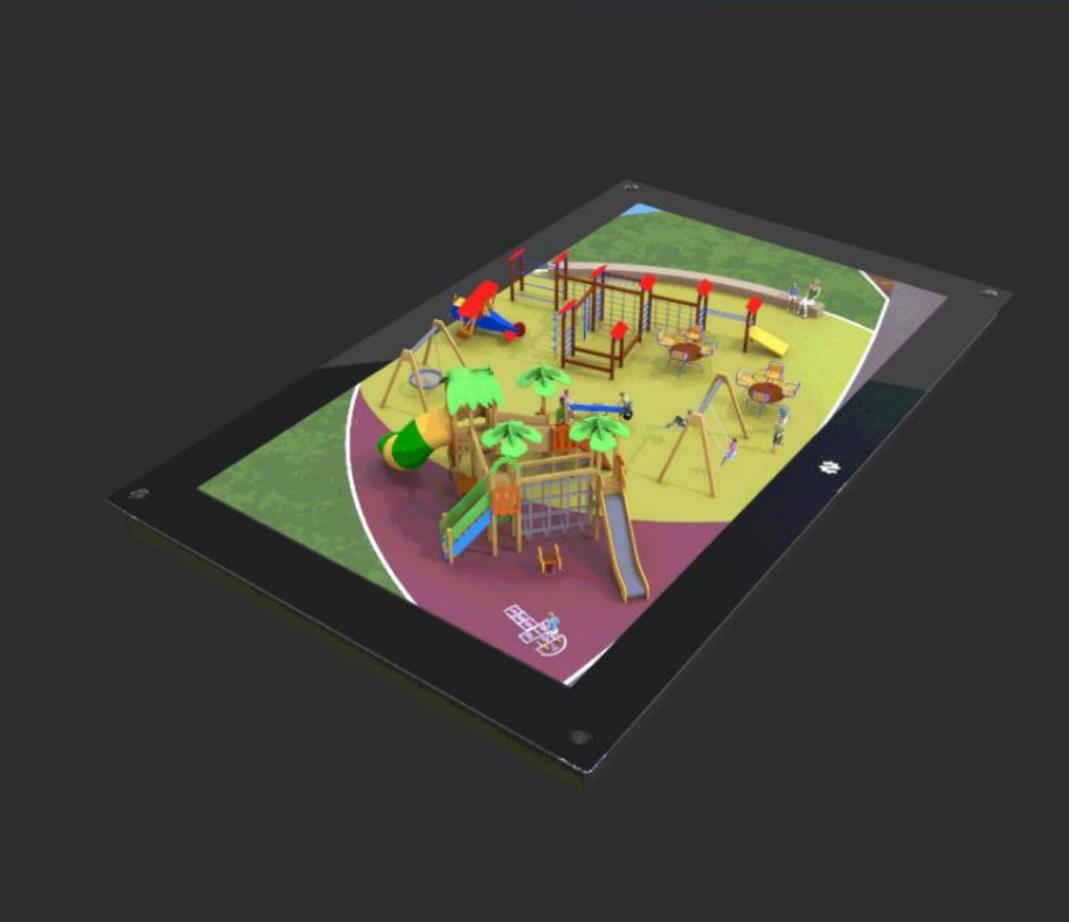

## LCD touchscreen media table

### LCD screen table

Display interior sights, roads, services, Parking, play areas and others.

2