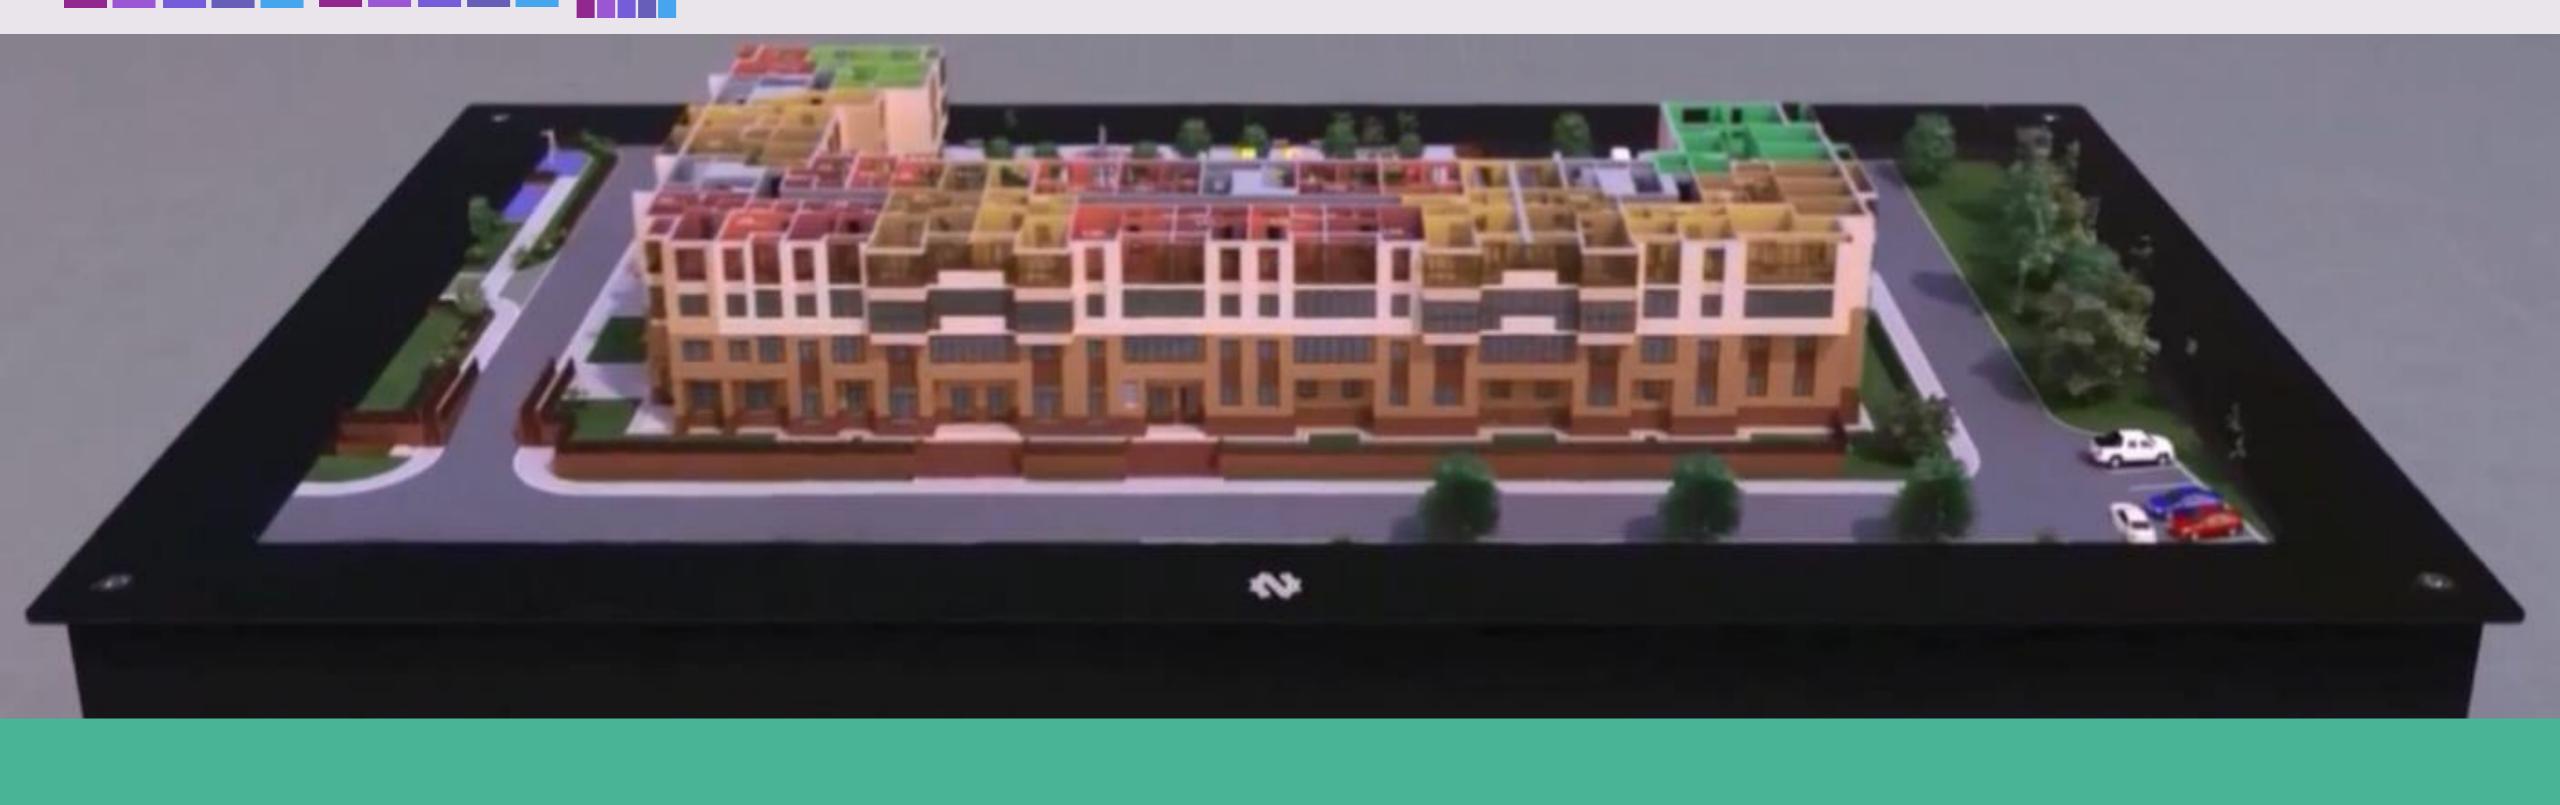

## **Hologram Table**

A media hologram table allows for digital floor plans and project images to be superimposed with augmented reality data including virtual 3d models and animations.

www.v-studio.co

## Hologram table NettleBox

NettleBox is equipped with 48 or 65 inches LCD panel with Full HD resolution. The holographic models are displayed due to real-time 3D image render and an innovative optical tracking system: 4 cameras with a frequency of up to 1000 fps and active infrared markers. Due to the high-speed response of the tracking system (less than 2 ms) and low position error (less than 2 mm), holograms look like physical objects.