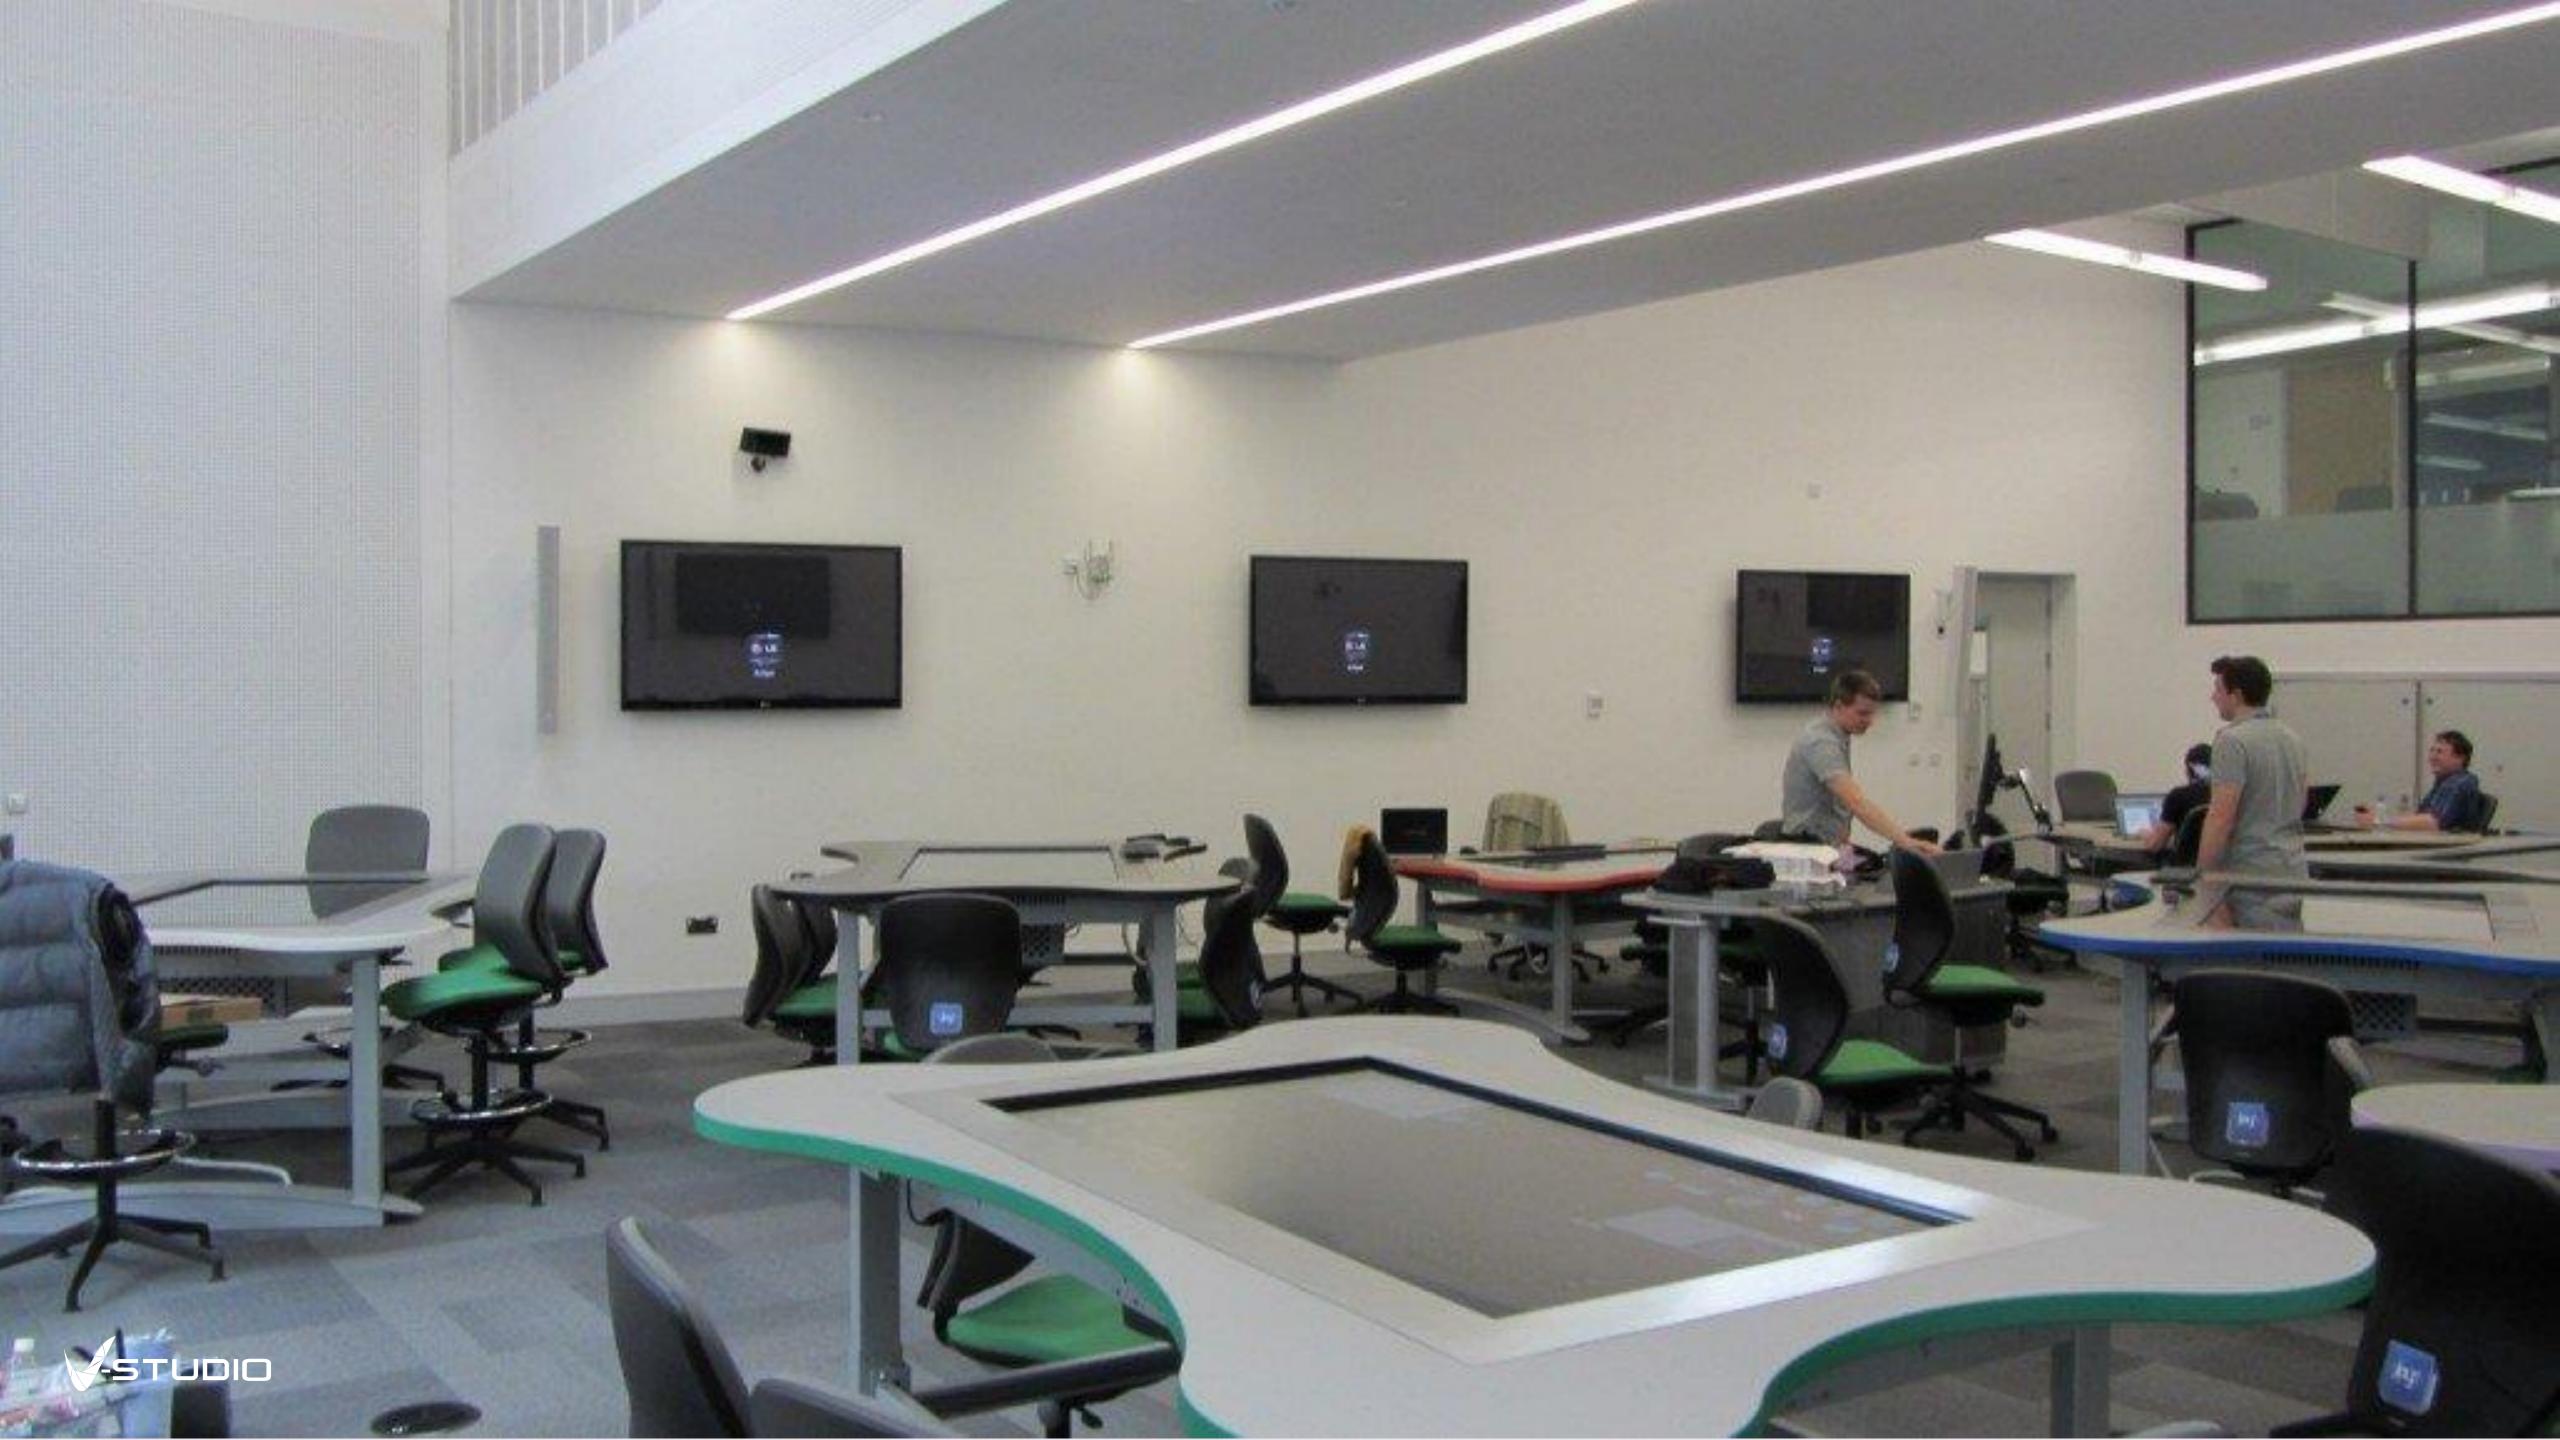

## LCD touchscreen media table

### Site control tablet

(Control video wall and screen table via wired and wireless way. Pause and play videos feature.)

## Watch the video

### Video Wall

Display location, surrounding roads, parks, hospitals, shopping centers, schools, and others

2

### LCD screen table

Display interior sights, roads, services, Parking, play areas and others.

2