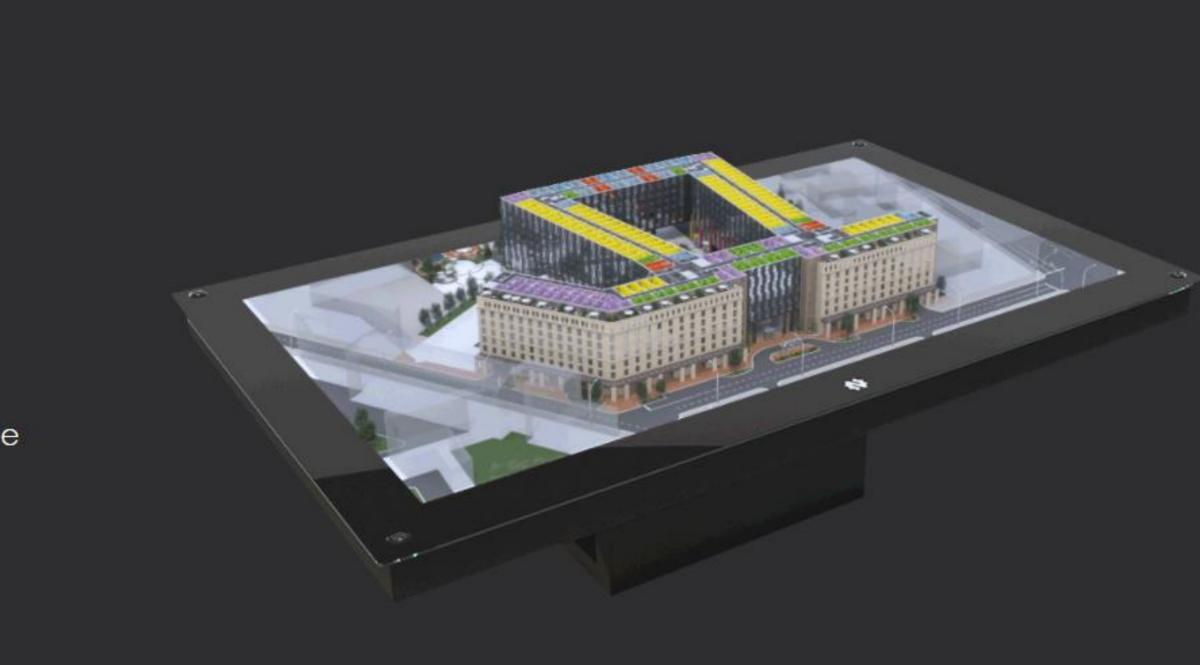

## **Hologram Table**

A media hologram table allows for digital floor plans and project images to be superimposed with augmented reality data including virtual 3d models and animations.

www.v-studio.co

# Vettebox

HOLOGRAPHIC MAQUETTES a new effective way of presenting projects

## Hologram table NettleBox

NettleBox is equipped with 48 or 65 inches LCD panel with Full HD resolution. The holographic models are displayed due to real-time 3D image render and an innovative optical tracking system: 4 cameras with a frequency of up to 1000 fps and active infrared markers. Due to the high-speed response of the tracking system (less than 2 ms) and low position error (less than 2 mm), holograms look like physical objects.

## Unleash the power of holographic maquettes