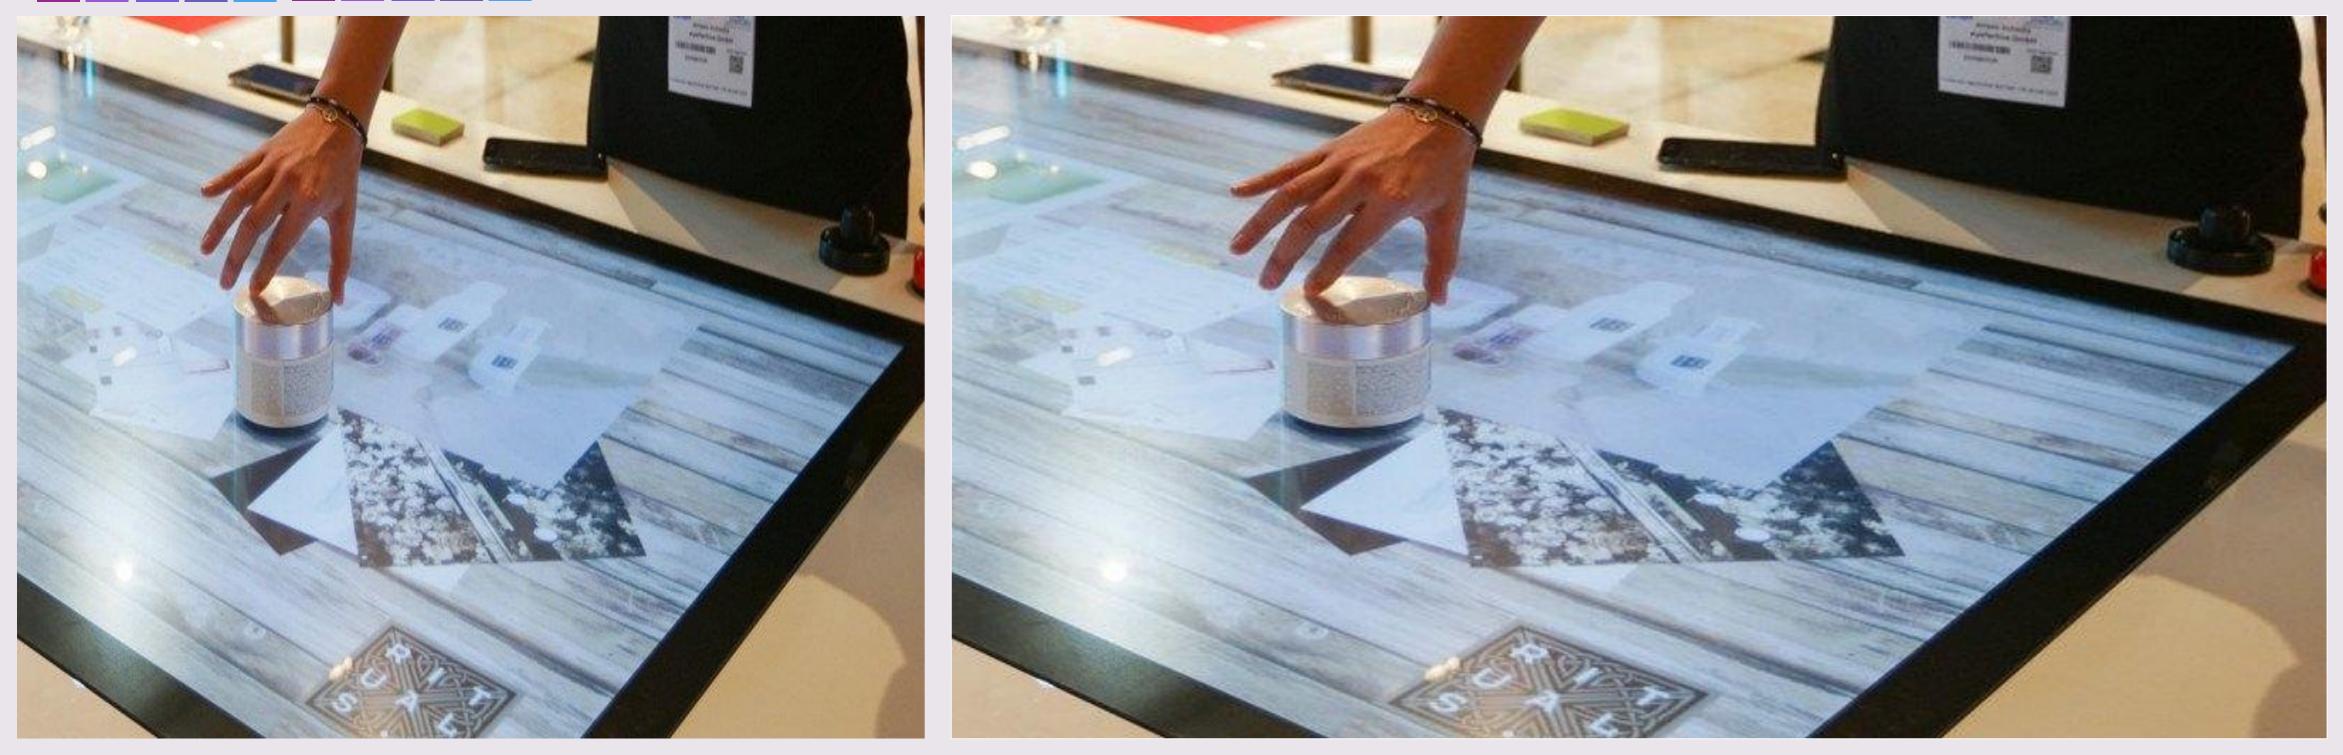

## **Object Recognition** Touchscreen

The recognition of objects on large-scale touch screens utilizes the well-known principle of the cashier barcode scanning system and takes it to a new level: objects which are equipped with a special marker chip or printed code can be detected and processed from Multitouch displays in real-time.

DSR

If your business

can flex your con

The capacitive touch screen is activated by human touch, or in this case, conductive TAGS of **Object Recognition** which serve as an electrical conductor to stimulate the electrostatic field of the touch screen.

The object is recognized when the tags interfere with the electric field projected above the surface. This change in capacitance is detected by the controller which interprets the X and Y coordinates of the event.

### **Multitouch Solutions**

Innovate your business with Promultis **Object Recognition**. This unique interactive solution has become increasingly popular in recent years and as such, Promultis has striven to create interactive object recognition solutions like no one else. The hands-on interaction makes for a truly memorable and engaging experience. Not even mentioning the added wow factor and data collection possibilities that Object Recognition can bring to your business!

Promultis Object Recognition allows you to place an object on screen and bring up any information you choose. Our all-new object recognition solution allows you to open information from a tiered menu system that follows the object. We can take this one step further and use the orientation of the object marker on screen to open specific information.