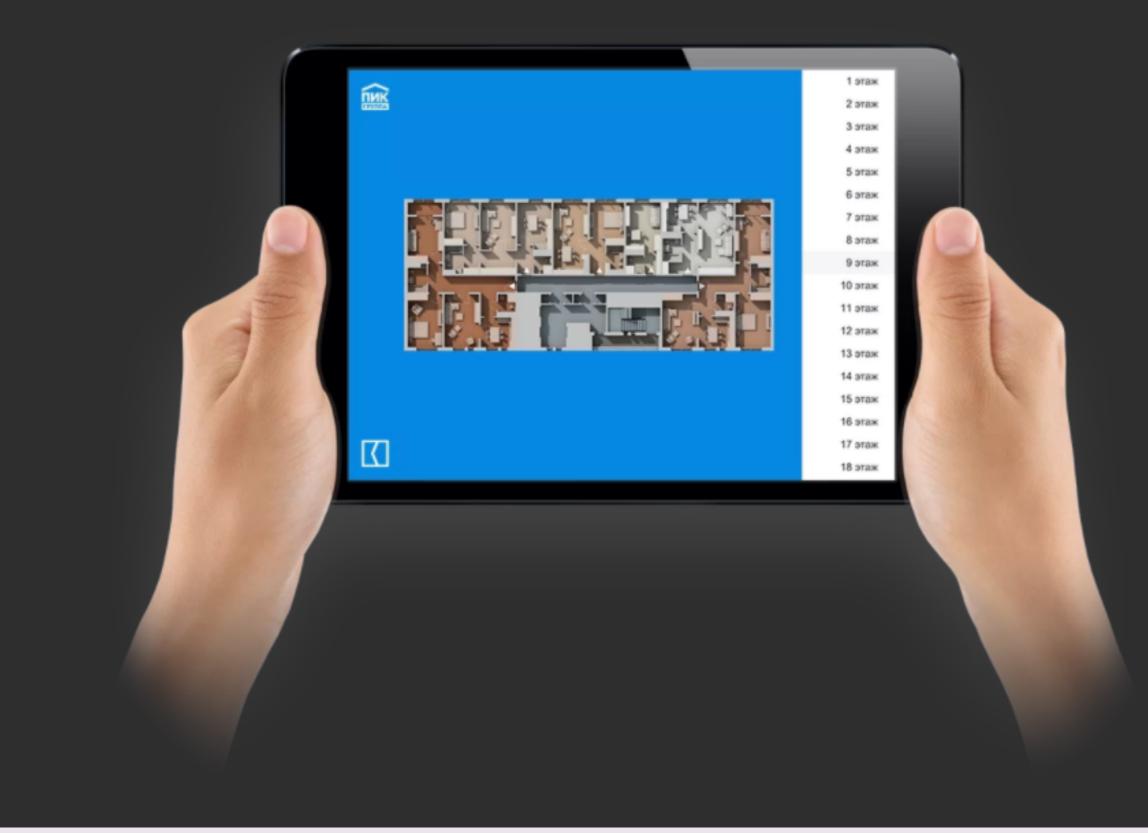

## LCD touchscreen media table

### LCD screen table

Display interior sights, roads, services, Parking, play areas and others.

2