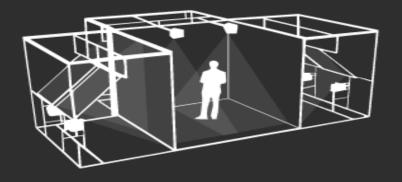

#### VR CAVE

complicated installation small number of scenes high price

#### MOBILE AR

the view is limited by the display of the mobile screen and the capacity of the device

## NETTLEBOX

maintaining contact with the outside world

easy installation at the office or event

unlimited number of scenes

wide FOV (field of view)

**VR HEADSET** 

**AR HEADSET** 

limited field of view

A user is isolated from the outside world