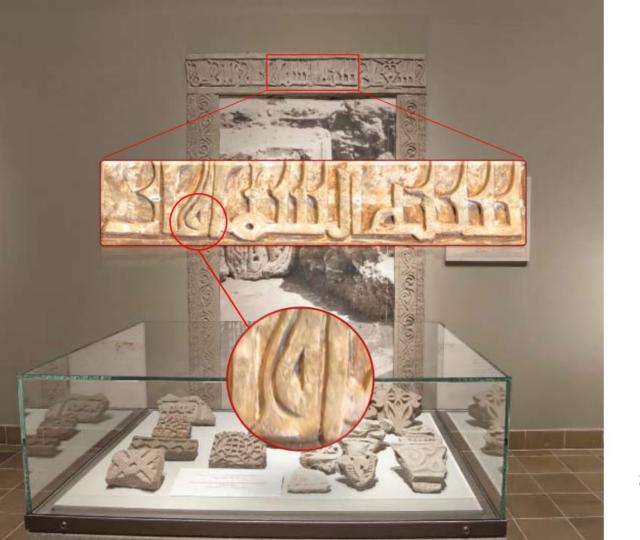

# Antique Objects Photogrammetry 3D

Because we care about your antiquities, we preserve it with utmost care in a Digital 3D Scan that renders a High Quality model that can be easily viewed within the Virtual Tour.

## 360° Ancient Objects

#### Equipment

We use the best and Upgraded Equipment to capture your objects in 360° Zoomable and Rotatable view that preserves the objects.

360° Interaction High Quality Preservation Handled with Care

## Gigapixel High-Res Images

We care for all your Valuable Artifacts and are able to present it in the highest Quality possible to display true details.

Great Zooming High Quality

Preservation

Easy to Access