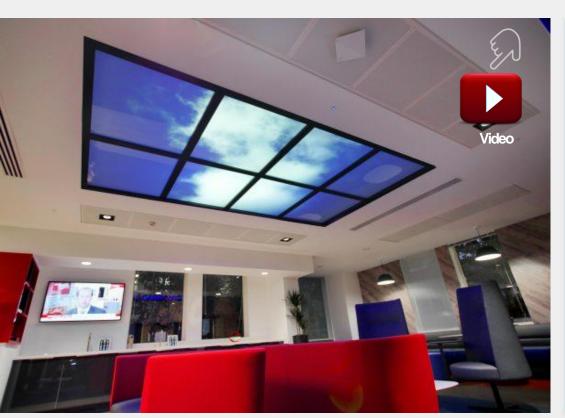

## Purely Projection Real sky in real time

Using ultra short projection technology we are able to fit the screen into a very low ceiling void with only 450mm between the screen and the slab above.

The projection is extremely lifelike, we can also add a 4K camera mounted on the roof of the building to show the sky outside in real time as well as 4K media player content, we can go too far and add IP cameras in other areas of Saudi Arabia and show the sky from other locations on the skylight.

The benefits of projection is that pricing is cheaper than led and the image quality is very good. Also the mounting is simpler. With LED laser light sources you can now install projection without worrying about lamps or filters needing to be changed.