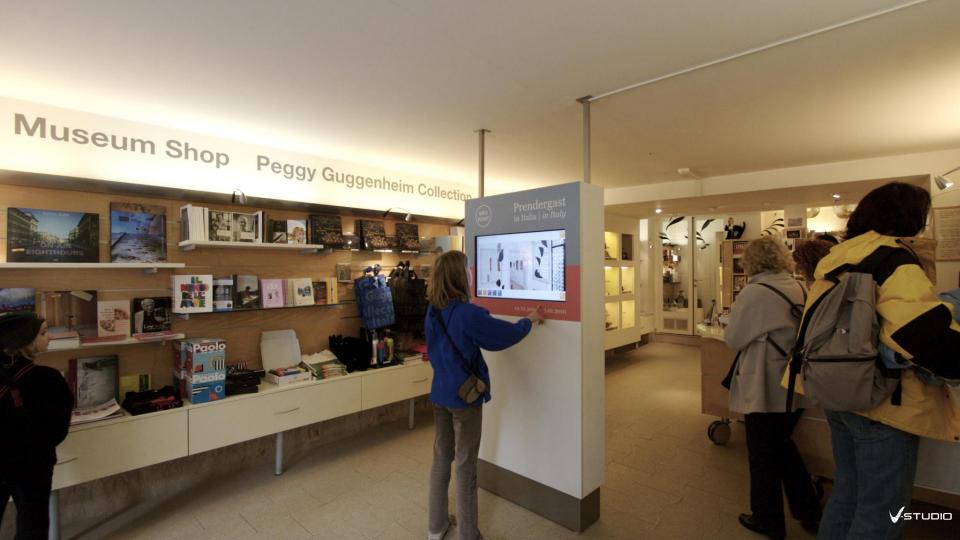

## Multitouch Solutions

Engage Your Audience

#### Hardware & Software

Promultis multitouch solutions, bespoke interactive experience with limitless possibilities. High brightness, durable quality indoor and outdoor products for various business and advertising applications. The Promultis ultimate Suite with over 42 apps including presentation, creativity and productivity tools, as well as games and puzzles. Check our multitouch complete solutions

#### Object Recognition Touchscreen

The recognition of objects on large-scale touch screens utilizes the well-known principle of the cashier barcode scanning system and takes it to a new level: objects which are equipped with a special marker chip or printed code can be detected and processed from Multitouch displays in real-time.

The capacitive touch screen is activated by human touch, or in this case, conductive TAGS of **Object Recognition** which serve as an electrical conductor to stimulate the electrostatic field of the touch screen.

The object is recognized when the tags interfere with the electric field projected above the surface. This change in capacitance is detected by the controller which interprets the X and Y coordinates of the event.