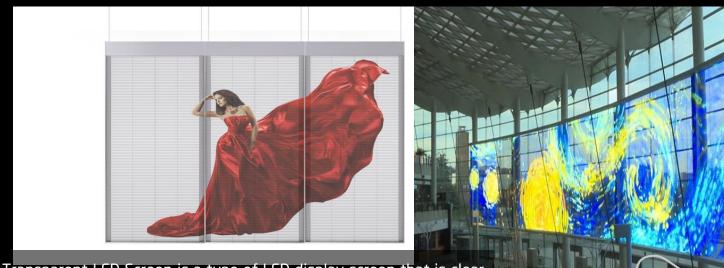

# Transparent LED Screens

Transparent LED Screen is a type of LED display screen that is clear like a glass (60%-85% transparency) and has functions of an LED. It enables the viewers to see whatever is shown on the glass along with providing a complete coverage of its background as well. Since it enables audience to see what is happening behind the screen, it is also referred to as a see-through screen.