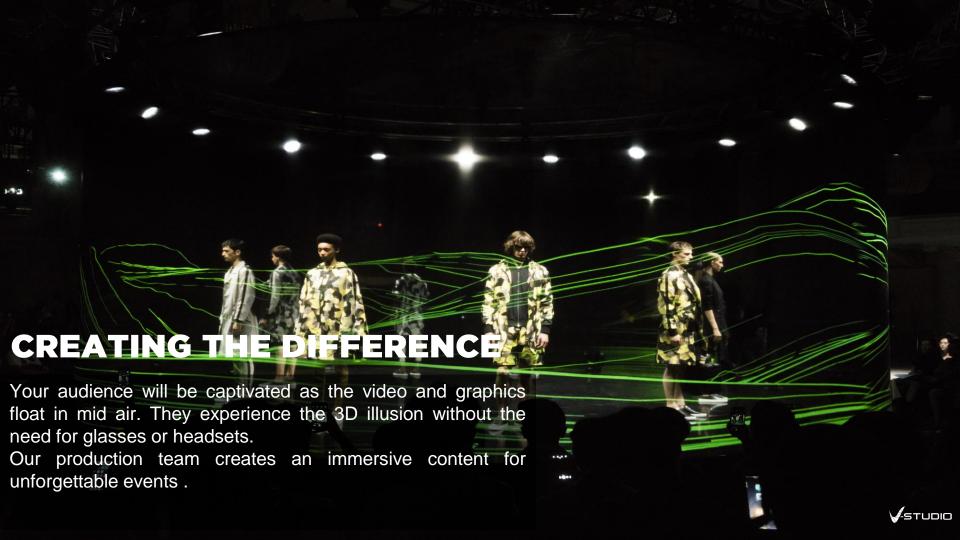

### Large Scale Hologram Projection Gauze

Spectacular 3D hologram projections are created easier than ever using the ultra-lightweight and innovative projection gauze. Highly transparent and extra-wide metallic scrim for large scale 3D hologram effects. Looks so real that 3D objects appear to float in mid-air or surround a performer on stage. Projection gauze is extremely lightweight and foldable and therefore very easy to transport. It's the perfect holographic projection screen material and can be set up in no time.