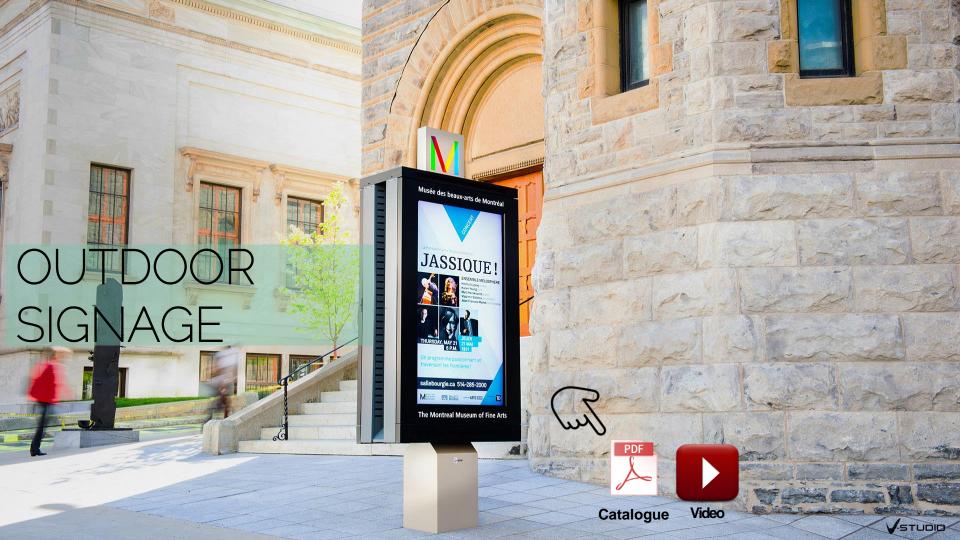

3D holographic content that travels across multiple showcases

DIGITAL
SIGNAGE
Indoor & Outdoor

Affordable LCD Video Wall Solutions for Every Industry

Bring the wow factor to your business and create an experience your customers will never forget. Whether you want tiled displays with multiple screens, large single unit systems or a solution in between,

✓studio has you covered with everything you need to make a lasting impression.

▼STUDID provides super & ultra-narrow bezels 3,5mm, 1,8mm, 0,88mm and 0,00mm bezel on request

Standard & Interactive vide wall, any size