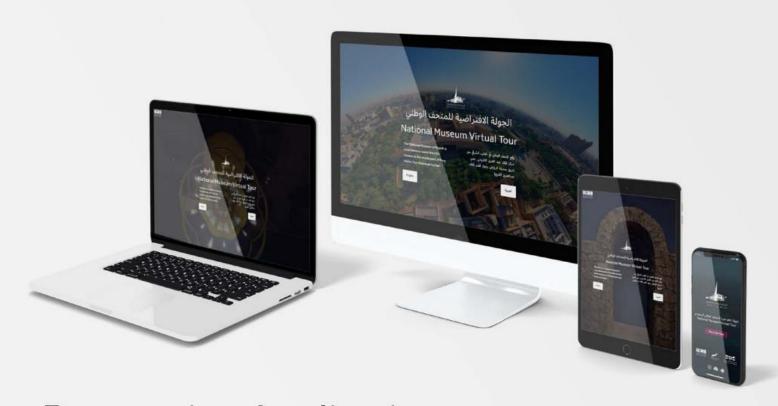

#### Ministry of Culture National Museum VR

Preservation of National Museum in Riyadh in these trying times of COVID-19 to allow everyone to visit Museum Safely in a joint effort with MOC, NDU, MT and NM