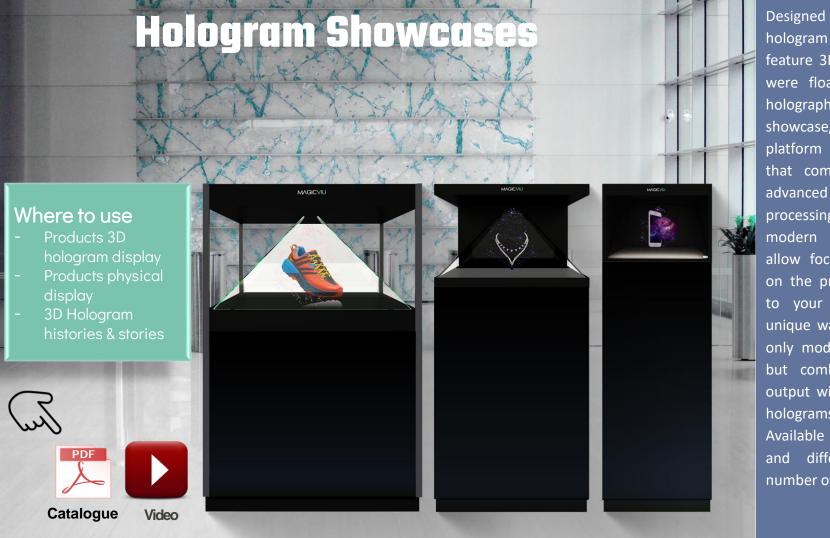

#### **3D Hologram Projection Gauze**

portable as hologram machines that feature 3D content as if it were floating in air. The holographic display showcase/cabinet is a 3D platform fully integrated that combines the most advanced technologies of processing of image with a modern showcase. This allow focus the attention on the product and show to your costumer in a unique way. There are not only models of hologram, but combination of real output with projections of holograms inside the case. Available in different sizes and different types of number of viewing angle.

3D holographic content that travels across multiple showcases

DIGITAL
SIGNAGE
Indoor & Outdoor

Affordable LCD Video Wall Solutions for Every Industry

Bring the wow factor to your business and create an experience your customers will never forget. Whether you want tiled displays with multiple screens, large single unit systems or a solution in between,