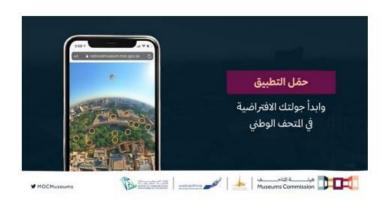

#### Ministry of Culture National Museum VR

Preservation of National Museum in Riyadh in these trying times of COVID-19 to allow everyone to visit Museum Safely in a joint effort with MOC, NDU, MT and NM