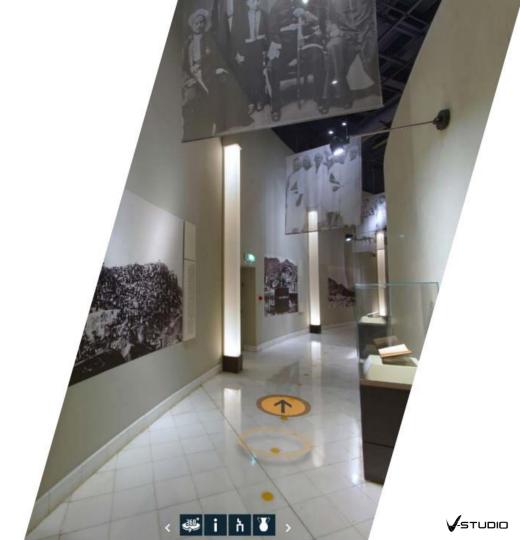

## Digital Museums

**Virtual Reality Preservation** 

#### Ministry of Culture National Museum VR

Preservation of National Museum in Riyadh in these trying times of COVID-19 to allow everyone to visit Museum Safely in a joint effort with MOC, NDU, MT and NM