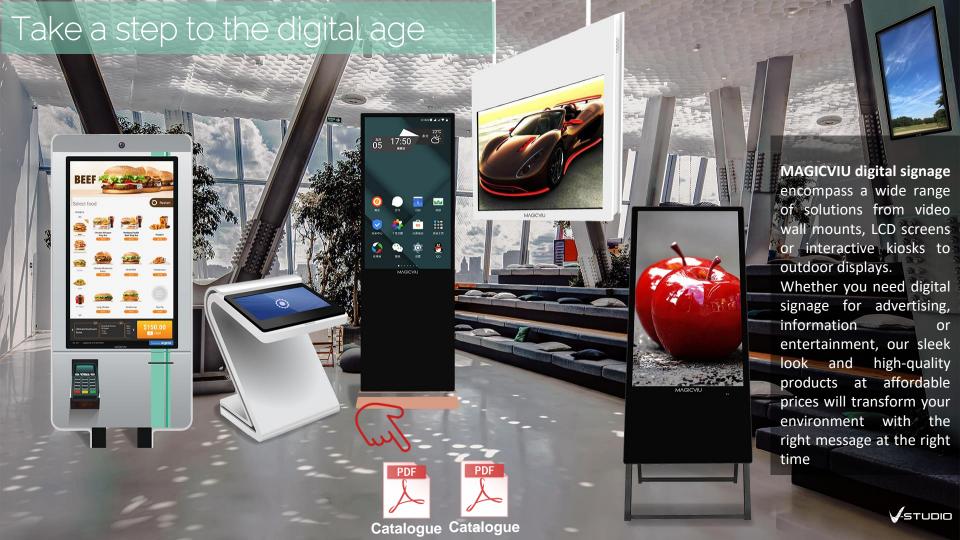

# Transparent LCD DISPlays

Catalogue

**Transparent LCD Display Cases** offer exciting new ways to engage your audience.

The HD LCD technology combined with a transparent screen substrate opens up creative avenues that have never been an option with traditional LCD screens. Presenting solid black pixels on a transparent background can offer intriguing ways to deliver visual information to your audience, being used to reveal or conceal whatever is behind the screen.

The uses for this technology are limited only by your imagination. Retail windows, interactive booths, display cases, interactive games, vending machines, drinks coolers, this list goes on..

Sizes: STUDIO offers transparent box display in dimensions of from 21.5" to 86", giving you great convenience to instantly showcase your star products at diverse occasions like museums, exhibitions, and boutique window decorations with the captivating motion graphics played on the outside screen. Customized sizes for special applications can be supplied on request