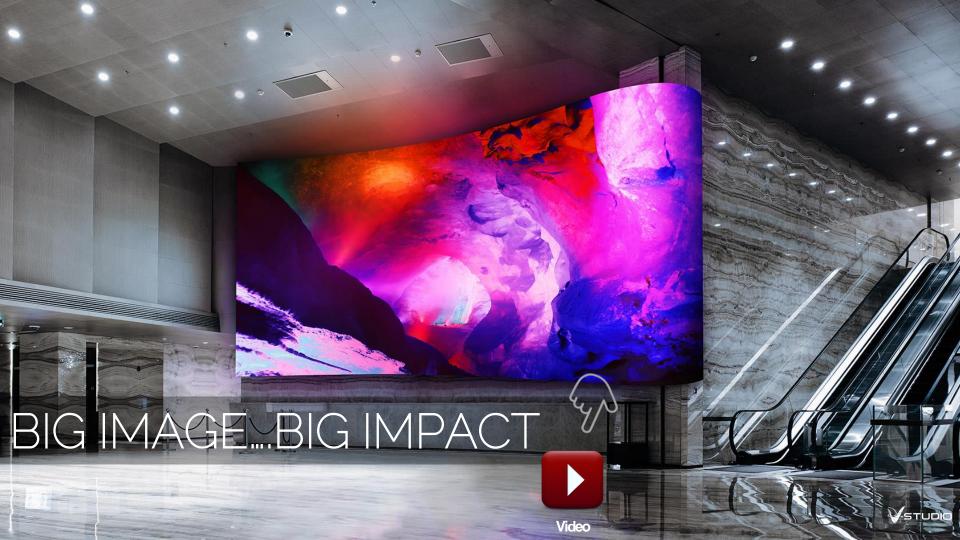

3D holographic content that travels across multiple showcases

DIGITAL
SIGNAGE
Indoor & Outdoor

Affordable LCD Video Wall Solutions for Every Industry

Bring the wow factor to your business and create an experience your customers will never forget. Whether you want tiled displays with multiple screens, large single unit systems or a solution in between,

✓studio has you covered with everything you need to make a lasting impression.

▼STUDID provides super & ultra-narrow bezels 3,5mm, 1,8mm, 0,88mm and 0,00mm bezel on request

Standard & Interactive vide wall, any size