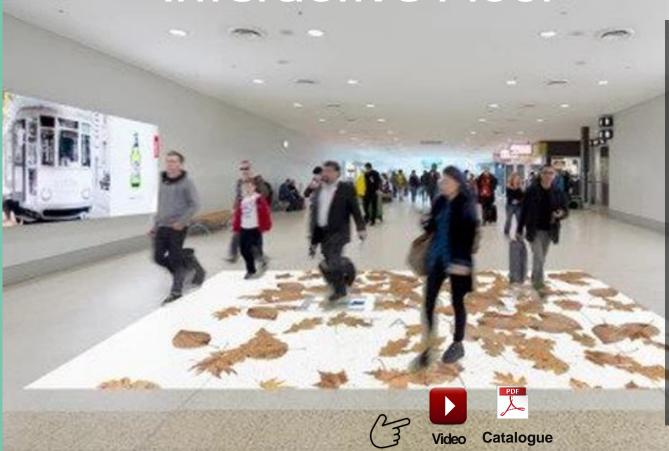

## Interactive Floor

#### **INTERACTIVE Floors & Walls**

Interactive floor & wall projection is a multimedia visual display system that projects incredible interactive floor or wall special effects, floor games or floor advertisements directly onto an interactive floor displays. Users control dynamic multimedia interactive displays with simple gestures and body movement. It's an engaging full-body interactive experience that immerses users in your message and endears them to your brand.

We offer a wide range of children interactive games including complete project design and installation anywhere in the world.