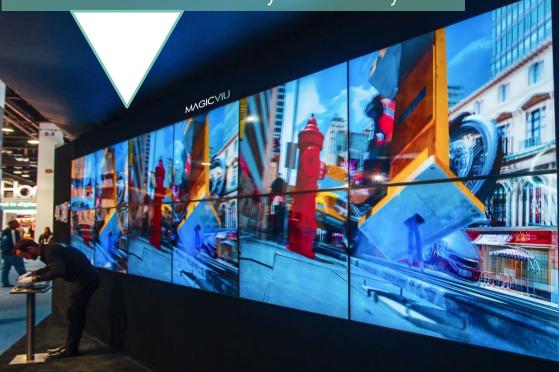

3D holographic content that travels across multiple showcases

DIGITAL
SIGNAGE
Indoor & Outdoor

Affordable LCD Video Wall Solutions for Every Industry

Bring the wow factor to your business and create an experience your customers will never forget. Whether you want tiled displays with multiple screens, large single unit systems or a solution in between,

✓studio has you covered with everything you need to make a lasting impression.

▼STUDID provides super & ultra-narrow bezels 3,5mm, 1,8mm, 0,88mm and 0,00mm bezel on request

Standard & Interactive vide wall, any size