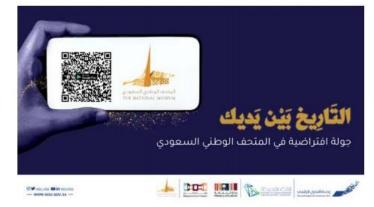

#### Ministry of Culture National Museum VR

Preservation of National Museum in Riyadh in these trying times of COVID-19 to allow everyone to visit Museum Safely in a joint effort with MOC, NDU, MT and NM