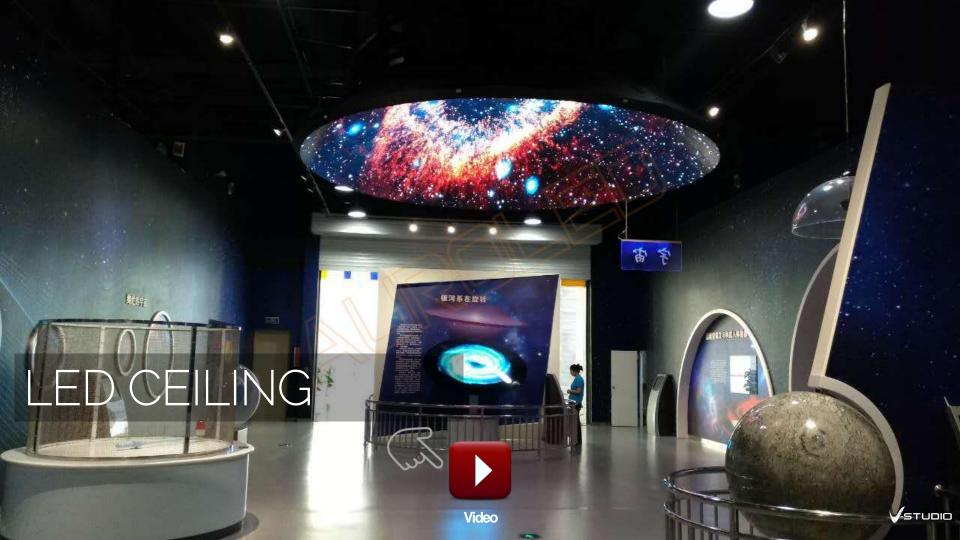

ting solid black pixels on a transparent background can offer intriguing ways to deliver visual information to your audience, being used to reveal or conceal whatever is behind the screen.

The uses for this technology are limited only by your imagination. Retail windows, interactive booths, display cases, interactive games, vending machines, drinks coolers, this list goes on..

Sizes: STUDIO offers transparent box display in dimensions of from 21.5" to 86", giving you great convenience to instantly showcase your star products at diverse occasions like museums, exhibitions, and boutique window decorations with the captivating motion graphics played on the outside screen. Customized sizes for special applications can be supplied on request





LED SCREENS

**Indoor & Outdoor** 













# Transparent LED Screens



Transparent LED Screen is a type of LED display screen that is clear like a glass (60%-85% transparency) and has functions of an LED. It enables the viewers to see whatever is shown on the glass along with providing a complete coverage of its background as well. Since it enables audience to see what is happening behind the screen, it is also referred to as a see-through screen.



Video







## Multitouch Solutions

Engage Your Audience



#### Hardware & Software

Promultis multitouch solutions, bespoke interactive experience with limitless possibilities. High brightness, durable quality indoor and outdoor products for various business and advertising applications. The Promultis ultimate Suite with over 42 apps including presentation, creativity and produc