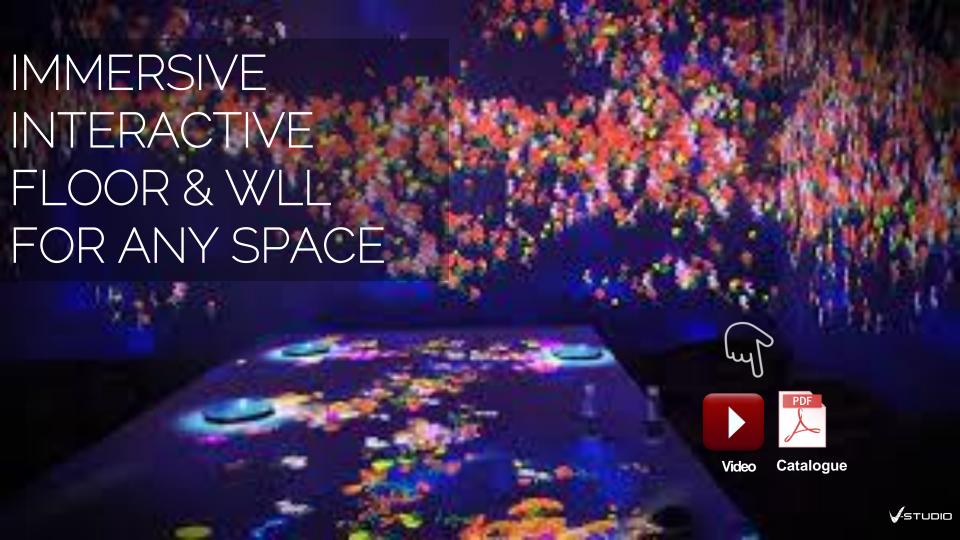

## Interactive Floor

#### **INTERACTIVE Floors & Walls**

Interactive floor & wall projection is a multimedia visual display system that projects incredible interactive floor or wall special effects, floor games or floor advertisements directly onto an interactive floor displays. Users control dynamic multimedia interactive displays with simple gestures and body movement. It's an engaging full-body interactive experience that immerses users in your message and endears them to your brand.

We offer a wide range of children interactive games including complete project design and installation anywhere in the world.