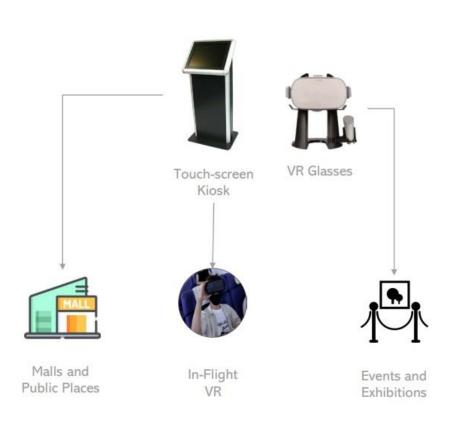

est angle to make it all possible.





STUDIO

# Antique Objects Photogrammetry 3D

Because we care about your antiquities, we preserve it with utmost care in a Digital 3D Scan that renders a High Quality model that can be easily viewed within the Virtual Tour.



White Glove Service





## 360° Ancient Objects

#### Equipment

We use the best and Upgraded Equipment to capture your objects in 360° Zoomable and Rotatable view that preserves the objects.

360° Interaction High Quality Preservation Handled with Care







Responsive Application







## Gigapixel High-Res Images

We care for all your Valuable Artifacts and are able to present it in the highest Quality possible to display true details.

Great Zooming High Quality

Preservation

Easy to Access



### **Marketing Options**





### Last Successful Project