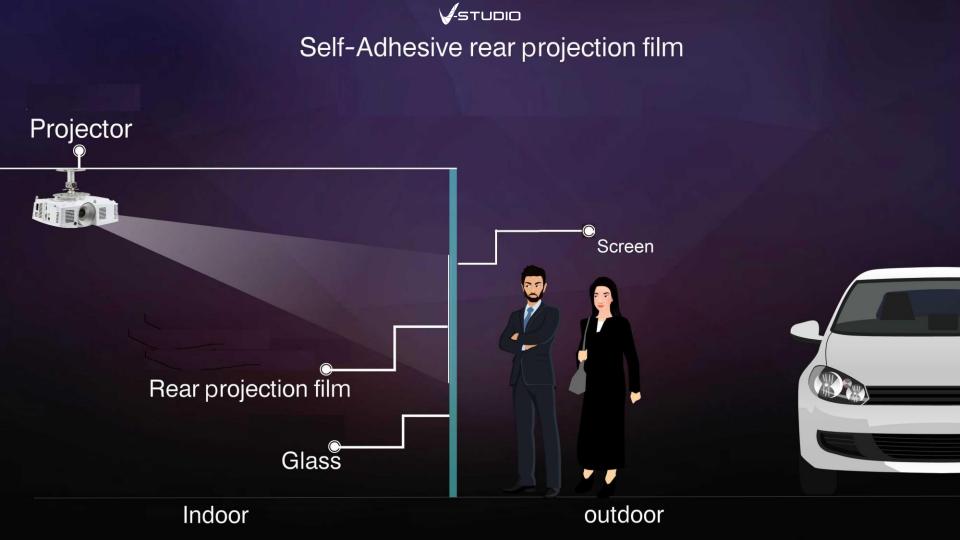

#### Rear & Front Projection Films

Rear or front projection film is a paper-thin projection surface with integrated application adhesive for installation on glass and acrylic surfaces. All Screen Solutions rear or front projection films are designed to be projected onto with any projector type other technology that may be used as a projection source. One of many advantages of rear projection is that you can stand in front of the screen without blocking the light from the projector and casting a shadow on the screen. This gives more options for stage and room layouts and provides a more professional presentation setup. Rear projection film has a better performance in high ambient light environments than front projection screen