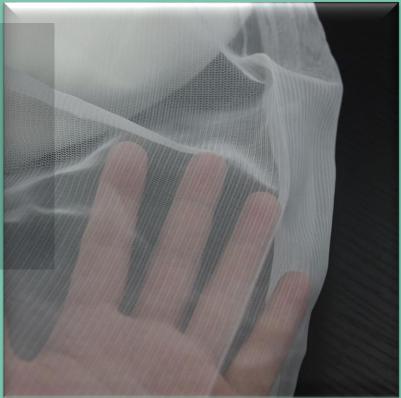

### Large Scale Hologram Projection Gauze

Spectacular 3D hologram projections are created easier than ever using the ultra-lightweight and innovative projection gauze. Highly transparent and extra-wide metallic scrim for large scale 3D hologram effects. Looks so real that 3D objects appear to float in mid-air or surround a performer on stage. Projection gauze is extremely lightweight and foldable and therefore very easy to transport. It's the perfect holographic projection screen material and can be set up in no time.