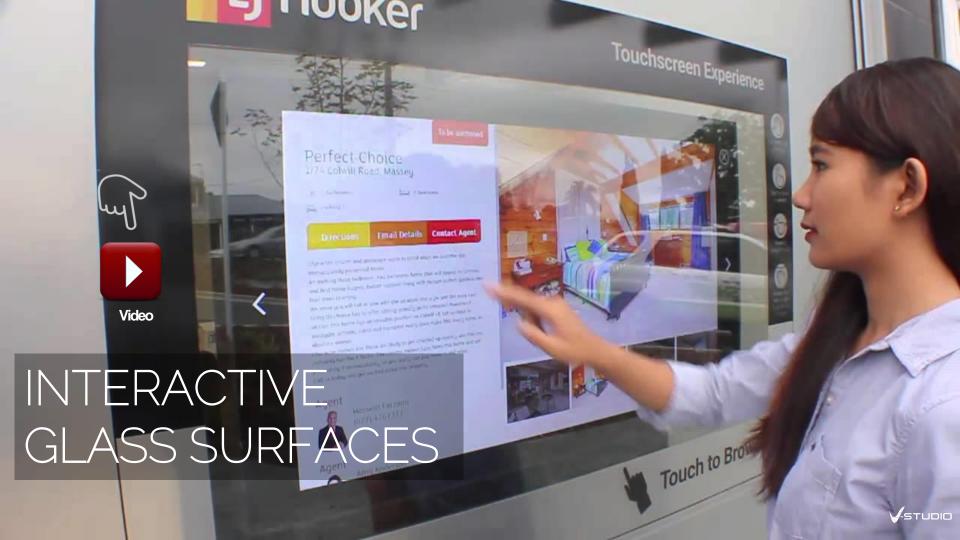

## Multitouch Solutions

Engage Your Audience

#### Hardware & Software

Promultis multitouch solutions, bespoke interactive experience with limitless possibilities. High brightness, durable quality indoor and outdoor products for various business and advertising applications. The Promultis ultimate Suite with over 42 apps including presentation, creativity and productivity tools, as well as games and puzzles. Check our multitouch complete solutions

#### Object Recognition Touchscreen

The recognition of objects on large-scale touch screens utilizes the well-known principle of the cashier barcode scanning system and takes it to a new level: objects which are equipped with a special marker chip or printed code can be detected and processed from Multitouch displays in real-time.