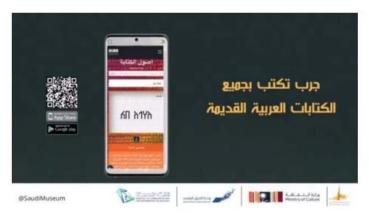

#### Ministry of Culture National Museum VR

Preservation of National Museum in Riyadh in these trying times of COVID-19 to allow everyone to visit Museum Safely in a joint effort with MOC, NDU, MT and NM