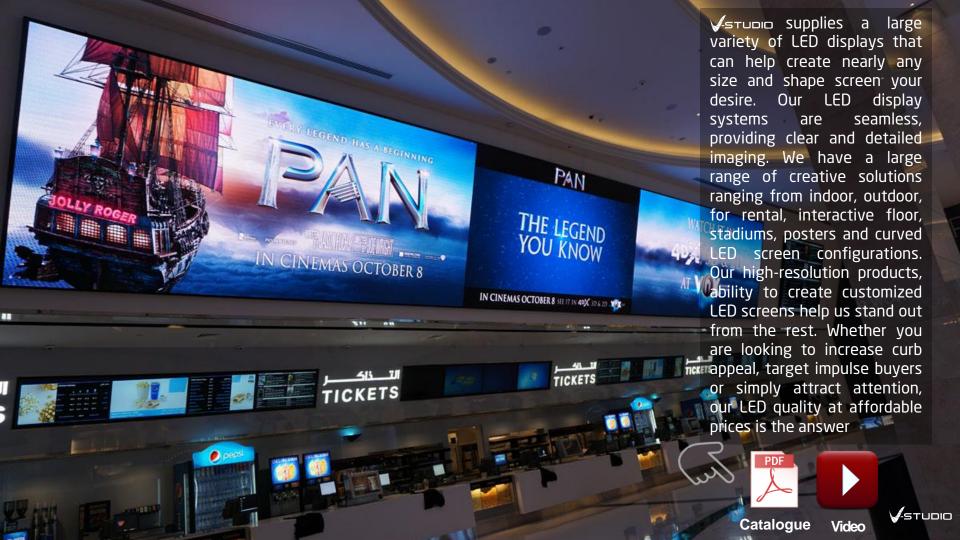

3D holographic content that travels across multiple showcases

DIGITAL
SIGNAGE
Indoor & Outdoor

Affordable LCD Video Wall Solutions for Every Industry

Bring the wow factor to your business and create an experience your customers will never forget. Whether you want tiled displays with multiple screens, large single unit systems or a solution in between,

✓studio has you covered with everything you need to make a lasting impression.

▼STUDID provides super & ultra-narrow bezels 3,5mm, 1,8mm, 0,88mm and 0,00mm bezel on request

Standard & Interactive vide wall, any size