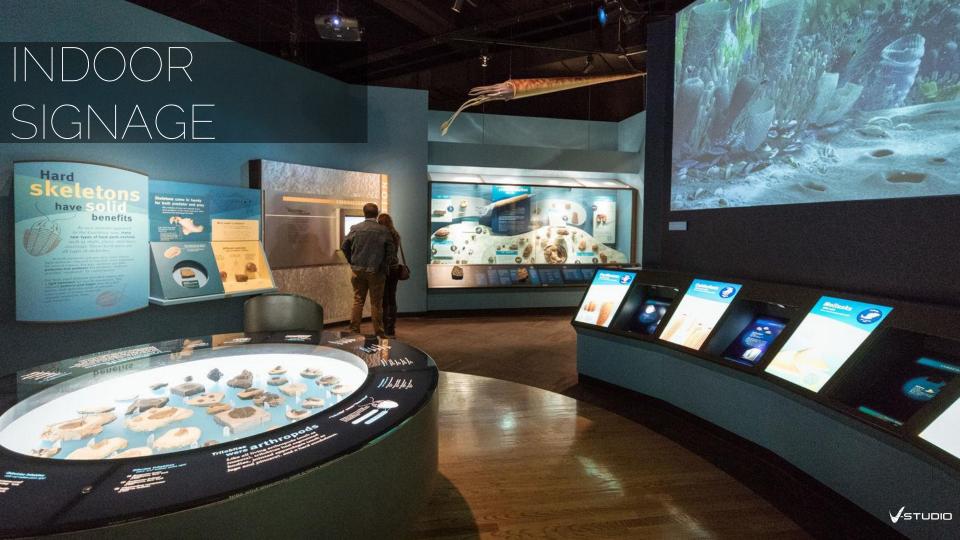

3D holographic content that travels across multiple showcases

DIGITAL
SIGNAGE
Indoor & Outdoor

Affordable LCD Video Wall Solutions for Every Industry

Bring the wow factor to your business and create an experience your customers will never forget. Whether you want tiled displays with multiple screens, large single unit systems or a solution in between,

✓studio has you covered with everything you need to make a lasting impression.

▼STUDID provides super & ultra-narrow bezels 3,5mm, 1,8mm, 0,88mm and 0,00mm bezel on request

Standard & Interactive vide wall, any size