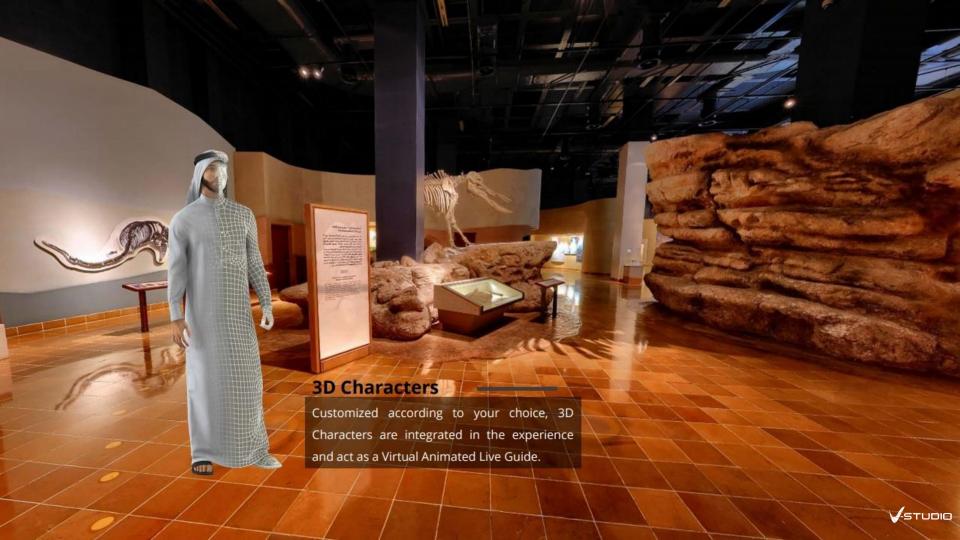

## Digital Museums

**Virtual Reality Preservation** 

#### Ministry of Culture National Museum VR

Preservation of National Museum in Riyadh in these trying times of COVID-19 to allow everyone to visit Museum Safely in a joint effort with MOC, NDU, MT and NM