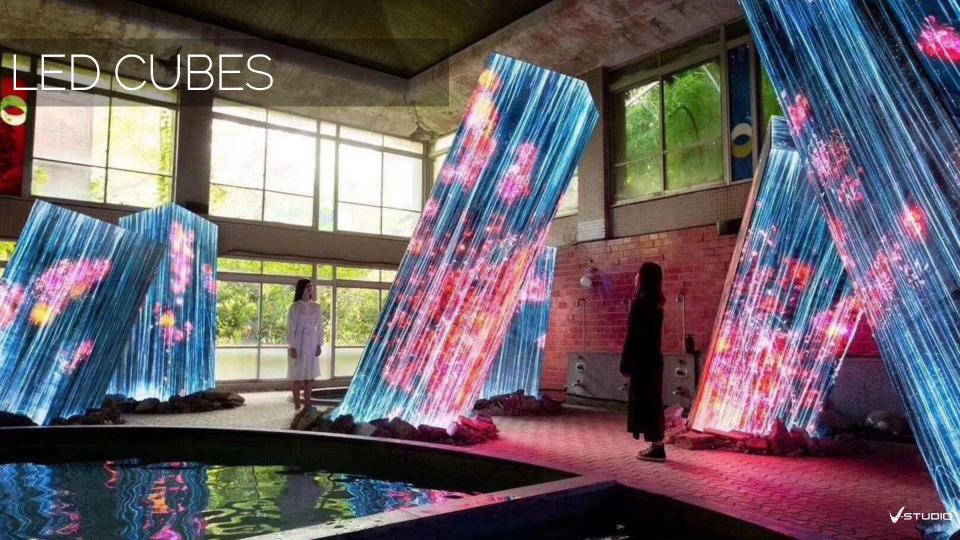

# Transparent LED Screens

Transparent LED Screen is a type of LED display screen that is clear like a glass (60%-85% transparency) and has functions of an LED. It enables the viewers to see whatever is shown on the glass along with providing a complete coverage of its background as well. Since it enables audience to see what is happening behind the screen, it is also referred to as a see-through screen.