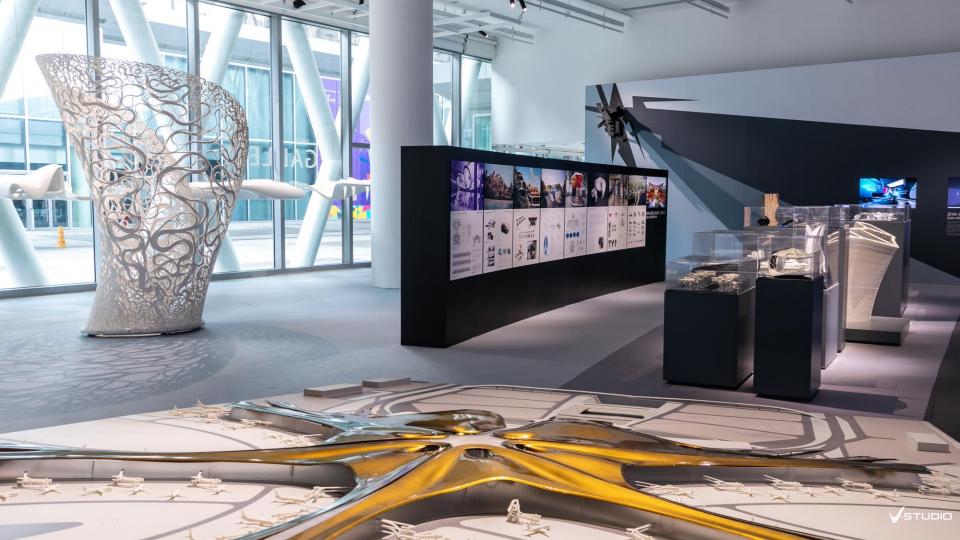

# SUGGESTED STUDIO TECHNOLOGIES

Hologram

Digital Signage

**LED Screens** 

Interactive Solutions

Projection

Reality

HOLOGRAM DISPLAYS

### Large Scale Hologram Projection Gauze

Spectacular 3D hologram projections are created easier than ever using the ultra-lightweight and innovative projection gauze. Highly transparent and extra-wide metallic scrim for large scale 3D hologram effects. Looks so real that 3D objects appear to float in mid-air or surround a performer on stage. Projection gauze is extremely lightweight and foldable and therefore very easy to transport. It's the perfect holographic projection screen material and can be set up in no time.

#### **3D Hologram Projection Gauze**

portable as hologram machines that feature 3D content as if it were floating in air. The holographic display showcase/cabinet is a 3D platform fully integrated that combines the most advanced technologies of processing of image with a modern showcase. This allow focus the attention on the product and show to your costumer in a unique way. There are not only models of hologram, but combination of real output with projections of holograms inside the case. Available in different sizes and different types of number of viewing angle.