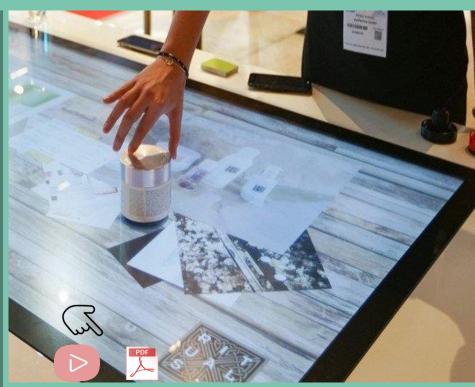

#### Object Recognition Touchscreen

The recognition of objects on large-scale touch screens utilizes the well-known principle of the cashier barcode scanning system and takes it to a new level: objects which are equipped with a special marker chip or printed code can be detected and processed from Multitouch displays in real-time.

The capacitive touch screen is activated by human touch, or in this case, conductive TAGS of **Object Recognition** which serve as an electrical conductor to stimulate the electrostatic field of the touch screen.

The object is recognized when the tags interfere with the electric field projected above the surface. This change in capacitance is detected by the controller which interprets the X and Y coordinates of the event.