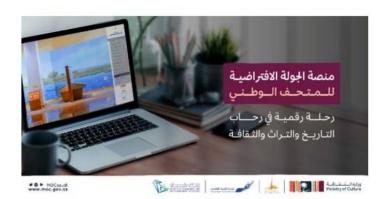

#### Ministry of Culture National Museum VR

Preservation of National Museum in Riyadh in these trying times of COVID-19 to allow everyone to visit Museum Safely in a joint effort with MOC, NDU, MT and NM