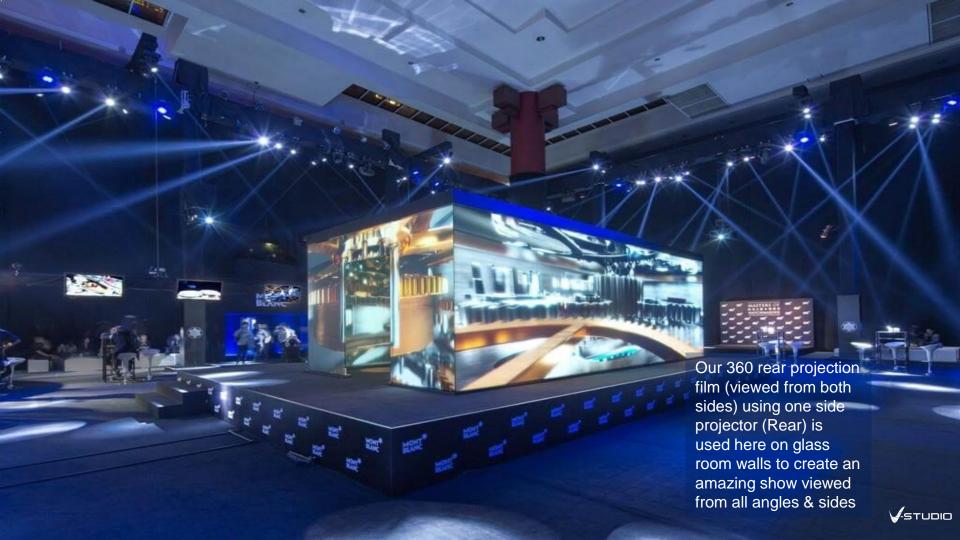

#### Rear & Front Projection Films

Rear or front projection film is a paper-thin projection surface with integrated application adhesive for installation on glass and acrylic surfaces. All Screen Solutions rear or front projection films are designed to be projected onto with any projector type other technology that may be used as a projection source. One of many advantages of rear projection is that you can stand in front of the screen without blocking the light from the projector and casting a shadow on the screen. This gives more options for stage and room layouts and provides a more professional presentation setup. Rear projection film has a better performance in high ambient light environments than front projection screen

Our rear projection film contributes in making our virtual presenter that can act like your customers service agent, speaking and delivering messages 24/7 with no mistakes or greeting your visitors up on arrival