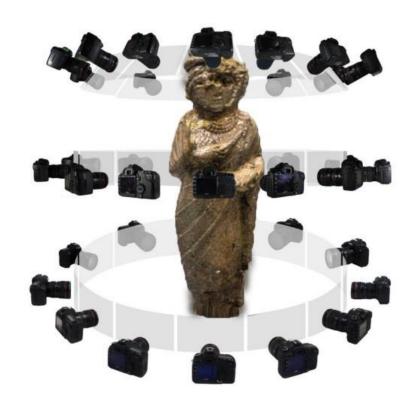

# Antique Objects Photogrammetry 3D

Because we care about your antiquities, we preserve it with utmost care in a Digital 3D Scan that renders a High Quality model that can be easily viewed within the Virtual Tour.