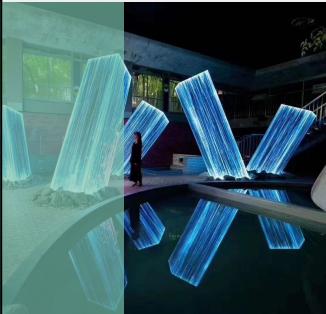

# Transparent LED Screens

Transparent LED Screen is a type of LED display screen that is clear like a glass (60%-85% transparency) and has functions of an LED. It enables the viewers to see whatever is shown on the glass along with providing a complete coverage of its background as well. Since it enables audience to see what is happening behind the screen, it is also referred to as a see-through screen.