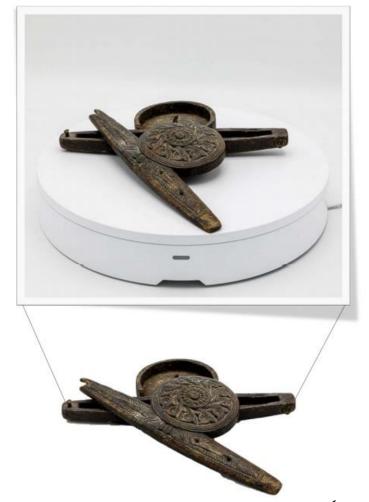

## 360° Ancient Objects

#### Equipment

We use the best and Upgraded Equipment to capture your objects in 360° Zoomable and Rotatable view that preserves the objects.

360° Interaction High Quality Preservation Handled with Care