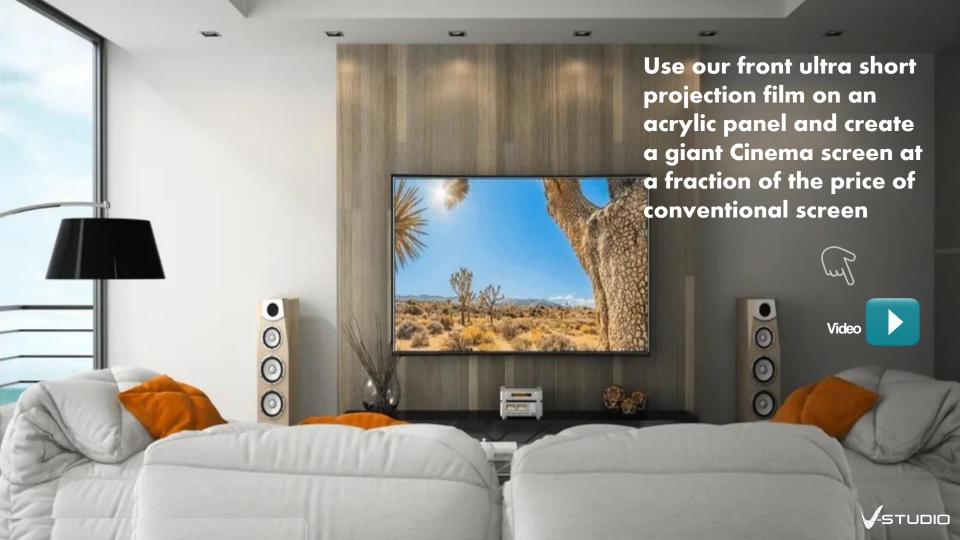

#### Rear & Front Projection Film

Rear or front projection film is a paper-thin projection surface with integrated application adhesive for installation on glass and acrylic surfaces. All Screen Solutions rear or front projection films are designed to be projected onto with any projector type other technology that may be used as a projection source. One of many advantages of rear projection is that you can stand in front of the screen without blocking the light from the projector and casting a shadow on the **screen**. This gives more options for stage and room layouts and provides a more professional presentation setup. Rear projection film has a better performance in high ambient light environments than front projection screen