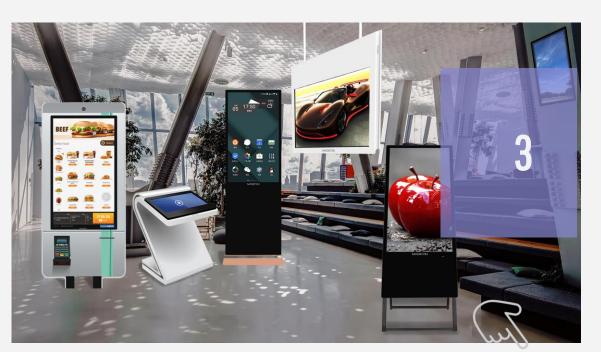

#### LCD SIGNAGE & DISPLAYS

DIGITAL SIGNAGE is digital video content or digital images displayed on a screen allow incredible flexibility and has the potential to have a powerful impact on your business. In place of traditional print advertisements, menus, posters or signs, the digital images and video that make up the signage (or "digital content") are displayed on a high-definition screen, or series of screens.

We offer simple, all-in-one bundles for your basic digital signage needs—from single panel to interactive kiosks to video wall solutions.

Catalogue