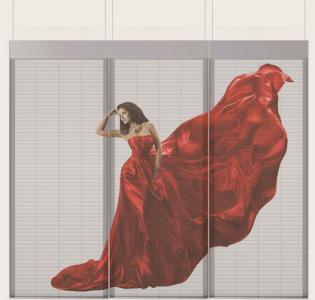

# 2mm thickness Transparent LED FILM SCREEN

Transparent LED film is a high-end revolutionary selfadhesive thin film easily attached to any glass surface transforming a normal window or building façade into an eye-catching display quickly and with minimum efforts.

The ultra-light-weight and 1,2mm -2mm thickness film requires no complicated construction or structure, flexible and can be deployed on any curved glass or window.

✓=¬□□□ supplies a wide range of transparent selfadhesive LED film from 6,5mm - 60mm pixel pitch with different transparencies ranging from 50%-95% depends on application and desired pixel pitch.

If you have a glass window or façade that is over 60 square meter and want your brand or message brightly noticed day or night, studio transparent LED film is the perfect solution.