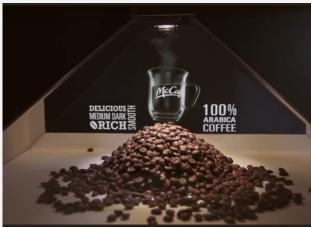

#### HOLOGRAM SHOWCASES

Designed as portable hologram machines that feature 3D content as if it were floating in air. The holographic display showcase/cabinet is a 3D platform fully integrated that combines the most advanced technologies of processing of image with a modern showcase.

Catalogue Video