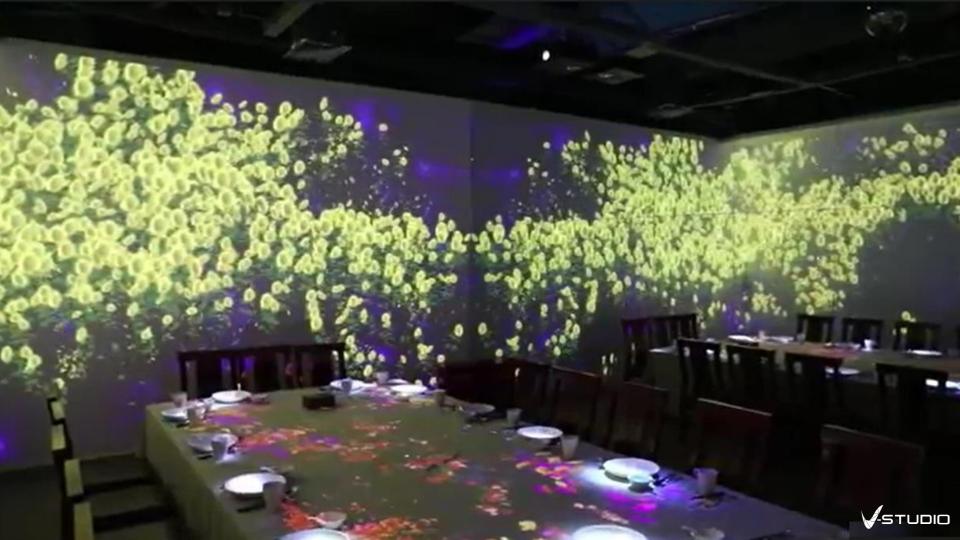

#### **Immersive Restaurant**

#### **Shadow** Interactive Restaurant

The light & shadow restaurant is a new sensory restaurant that uses projection & intelligent interaction as a mean to get rid of the traditional single taste experience, so customers can immerse themselves in the theme fun while enjoying food. EXPERIENCE THE SHOCK & NOVEL

We design and offer a wide range of effects that will make your restaurant a landmark everyone would want to visit.