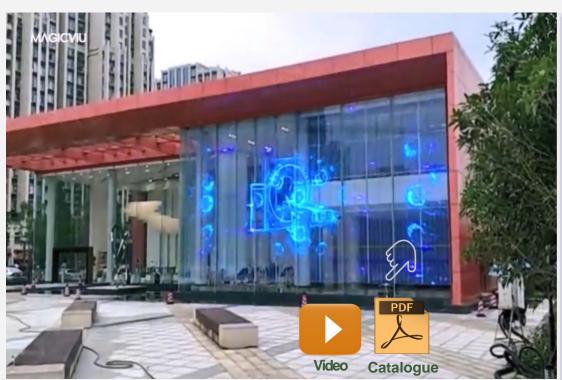

#### HOLOGRAM ON STORE'S WINDOW

If you are looking to impress audience by creating a holographic video display on your store window, UGO CLEAR transparent rear projection film is the most economical solution to create an amazing hologram screen right on your store's glass window

# 2mm thickness Transparent LED FILM SCREEN

Transparent LED film is a high-end revolutionary selfadhesive thin film easily attached to any glass surface transforming a normal window or building façade into an eye-catching display quickly and with minimum efforts.

The ultra-light-weight and 1,2mm -2mm thickness film requires no complicated construction or structure, flexible and can be deployed on any curved glass or window.

✓=¬□□□ supplies a wide range of transparent selfadhesive LED film from 6,5mm - 60mm pixel pitch with different transparencies ranging from 50%-95% depends on application and desired pixel pitch.

If you have a glass window or façade that is over 60 square meter and want your brand or message brightly noticed day or night, studio transparent LED film is the perfect solution.