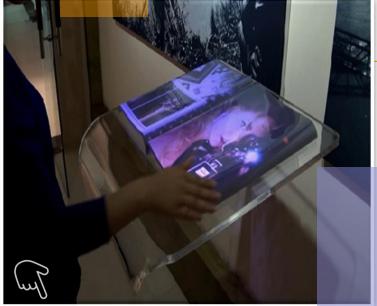

#### E-menu

Our gesture holographic e-book can be used as an innovative way to display menu and various food options images and text including one video.

on arrival

Catalogue

Video

-STUDIO