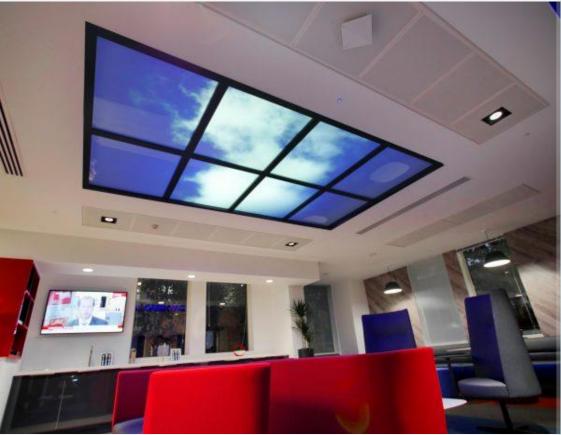

# Purely Projection Real sky at real time

Using ultra short projection technology we are able to fit the screen into a very low ceiling void with only 450mm between the screen and the slab above.

The projection is extremely lifelike, we can also add a 4K camera mounted on the roof of the building to show the sky outside in real time as well as 4K media player content, we can go too far and add IP cameras in other areas of Saudi Arabia and show the sky from other locations on the skylight.

The benefits of projection is that pricing is cheaper than led and the image quality is very good. Also the mounting is simpler. With LED laser light sources you can now install projection without worrying about lamps or filters needing to be changed.