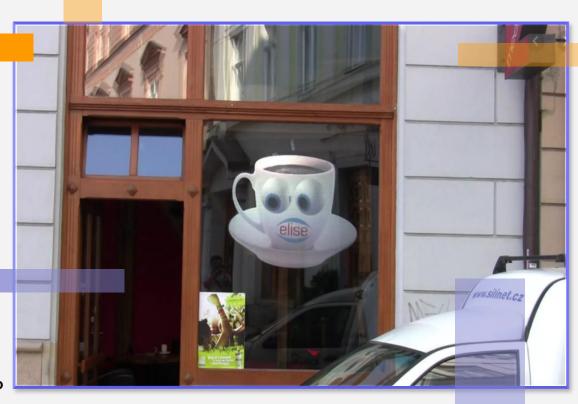

#### Store's window video screen

Turn any transparent surface (Glass/Acrylic) into giant media screen including your store's window using our rear projection film and a rear projector.

Video

Video