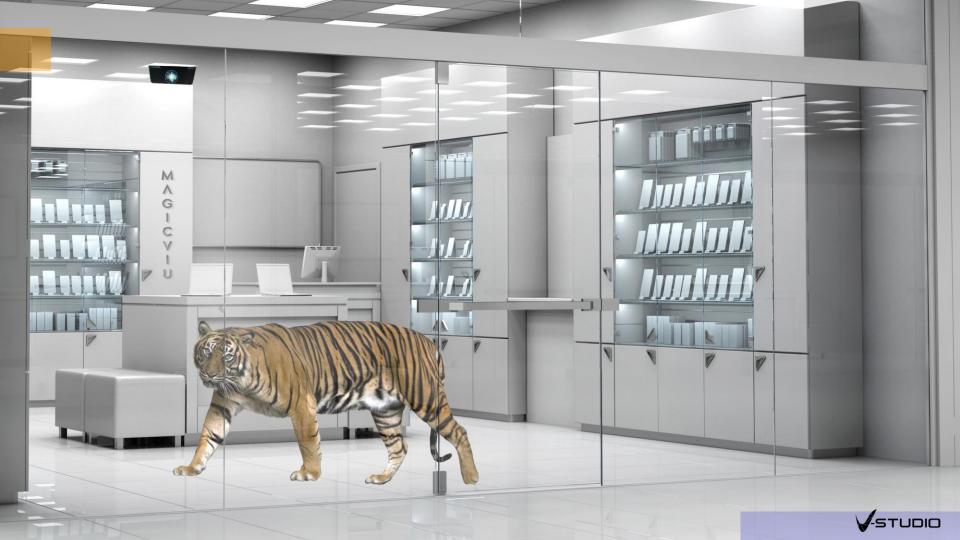

#### HOLOGRAM SHOWCASES

Designed as portable hologram machines that feature 3D content as if it were floating in air. The holographic display showcase/cabinet is a 3D platform fully integrated that combines the most advanced technologies of processing of image with a modern showcase.