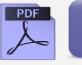

#### Store's window video screen

Turn any transparent surface (Glass/Acrylic) into giant media screen including your store's window using our rear projection film and a rear projector.

Video

Video