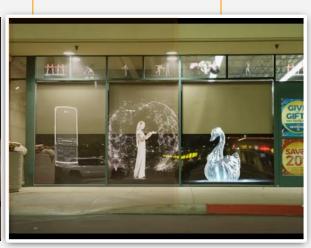

#### Store's window video screen

Turn any transparent surface (Glass/Acrylic) into giant media screen including your store's window using our rear projection film and a rear projector.

Video

Video

#### HOLOGRAM ON STORE'S WINDOW

If you are looking to impress audience by creating a holographic video display on your store window, UGO CLEAR transparent rear projection film is the most economical solution to create an amazing hologram screen right on your store's glass window