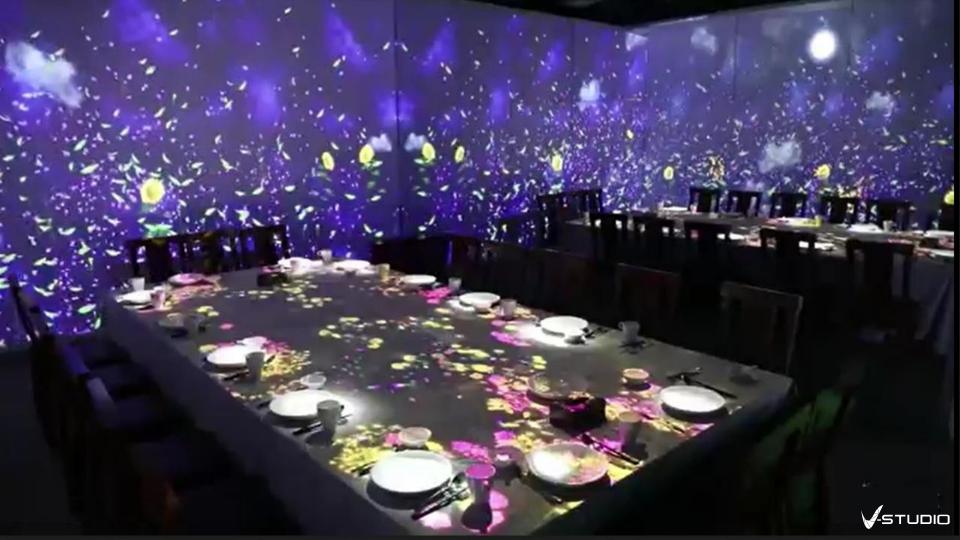

#### **Immersive Restaurant**

#### **Shadow** Interactive Restaurant

The light & shadow restaurant is a new sensory restaurant that uses projection & intelligent interaction as a mean to get rid of the traditional single taste experience, so customers can immerse themselves in the theme fun while enjoying food. EXPERIENCE THE SHOCK & NOVEL

We design and offer a wide range of effects that will make your restaurant a landmark everyone would want to visit.