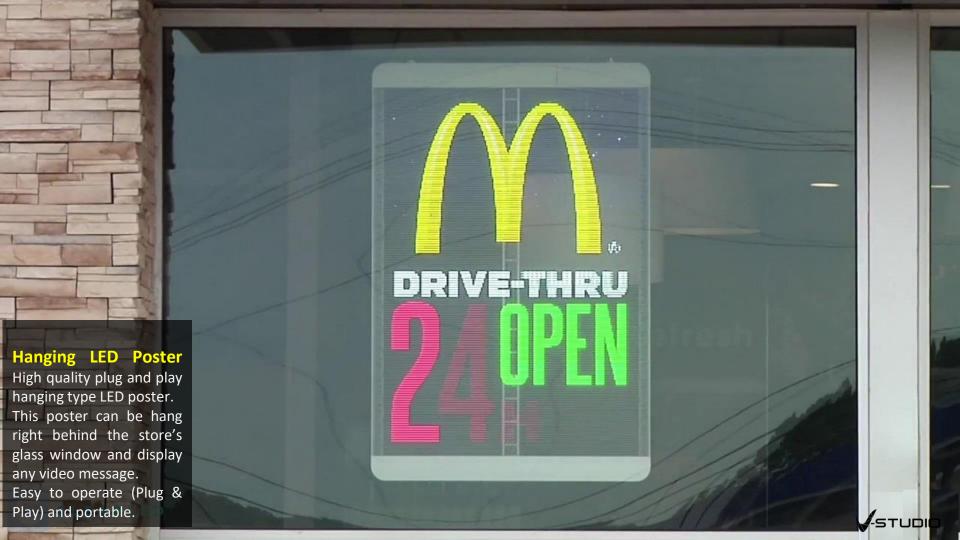

# TRANSPARENT LED SCREENS

WHERE TO USE

Catalogue Vid

Transparent LED Screen is a type of LED display screen that is clear like a glass (60%-85% transparency) and has functions of an LED. It enables the viewers to see whatever is shown on the glass along with providing a complete coverage of its background as well. Since it enables audience to see what is happening behind the screen, it is also referred to as a seethrough screen.

In-Store

Store's glass window indoor or outdoor

Structure glass façade & Panoramic elevator