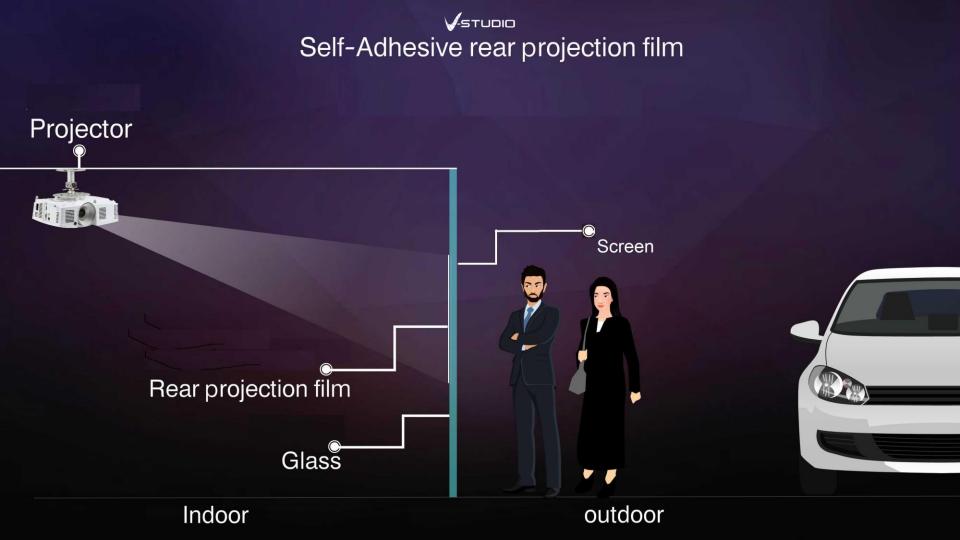

#### Rear & Front Projection Film

Rear or front projection film is a paper-thin projection surface with integrated application adhesive for installation on glass and acrylic surfaces. All Screen Solutions rear or front projection films are designed to be projected onto with any projector type other technology that may be used as a projection source. One of many advantages of rear projection is that you can stand in front of the screen without blocking the light from the projector and casting a shadow on the **screen**. This gives more options for stage and room layouts and provides a more professional presentation setup. Rear projection film has a better performance in high ambient light environments than front projection screen

# HOW & WHERE TO USE PROJECTION FILMS