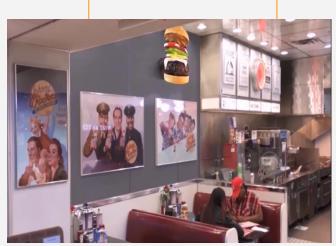

#### HOLOGRAM DISPLAYS

A 3D hologram is defined as a 3D projected illusion that exists freely in space and is visible to everyone without the need for 3D glasses.

Holographic projection has been around since the 1940s.

Unlike traditional photography, a hologram is a three-dimensional image, or gives the impression of one. Created using light, sometimes in the form of lasers, there are a number of types of holographic techniques that present varying results.

#### HOLOGRAM ON STORE'S WINDOW

If you are looking to impress audience by creating a holographic video display on your store window, UGO CLEAR transparent rear projection film is the most economical solution to create an amazing hologram screen right on your store's glass window