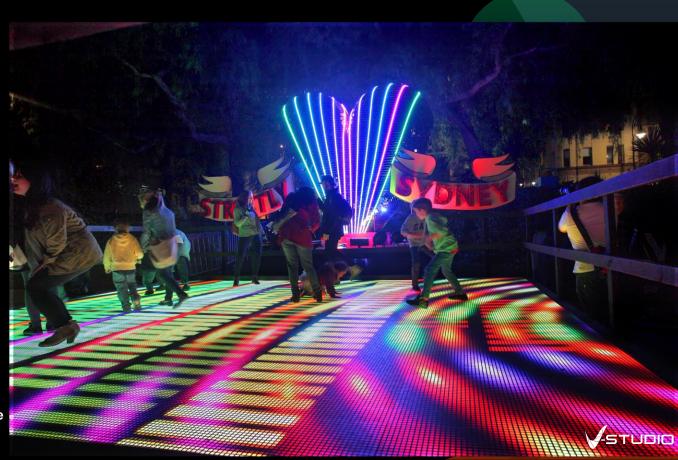

#### **INTERACTIVE Floors & Walls**

Interactive floor & wall projection is a multimedia visual display system that projects incredible interactive floor or wall special effects, floor games or floor advertisements directly onto an interactive floor displays. Users control dynamic multimedia interactive displays with simple gestures and body movement. It's an engaging full-body interactive experience that immerses users in your message and endears them to your brand.

We offer a wide range of children interactive games including complete project design and installation anywhere in the world.

# INTERACTIVE LED FLOOR

Interactive floor display is the ideal choice for dance floor or brands, sellers to interact with customers. Among all the similar products, I series stands out with its unique competitive advantages. Extremely short response times, high stability and wide viewing angles enable I series to offer customers a truly amazing experience. With the load capacity exceeding 2000kg/sqm, with excellent load-bearing performance.