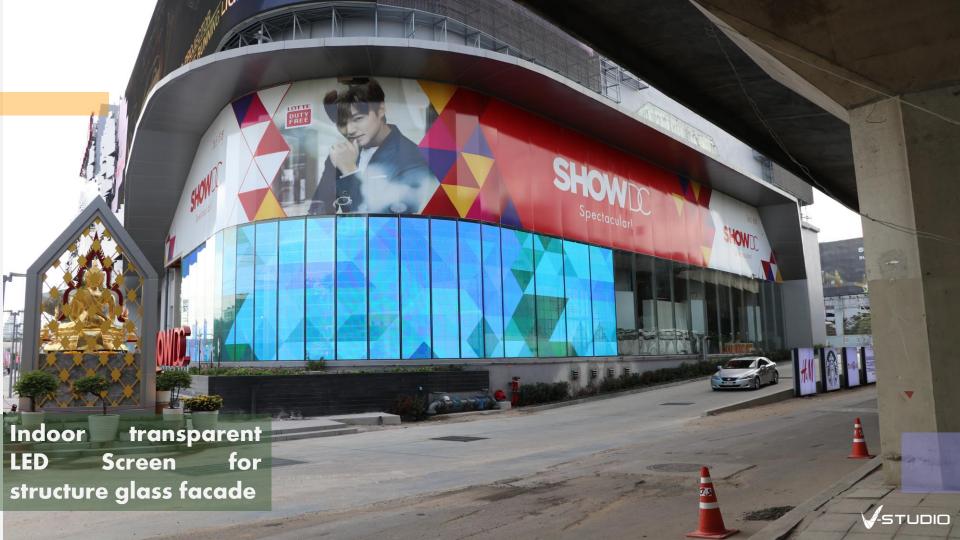

# TRANSPARENT LED SCREENS

WHERE TO USE

Catalogue Vid

Transparent LED Screen is a type of LED display screen that is clear like a glass (60%-85% transparency) and has functions of an LED. It enables the viewers to see whatever is shown on the glass along with providing a complete coverage of its background as well. Since it enables audience to see what is happening behind the screen, it is also referred to as a seethrough screen.

In-Store

Store's glass window indoor or outdoor

Structure glass façade & Panoramic elevator