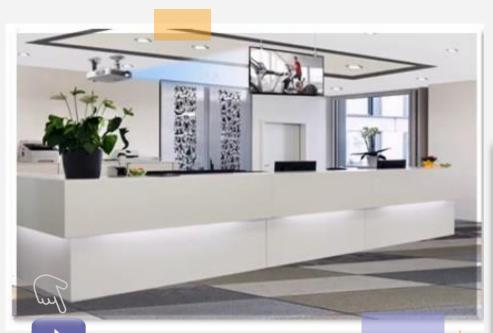

#### Ceiling mounted Screens

Use acrylic panel together with our film and a rear projector and create any portable or ceiling mounted video screen for the store or during tradeshows at a low cost.