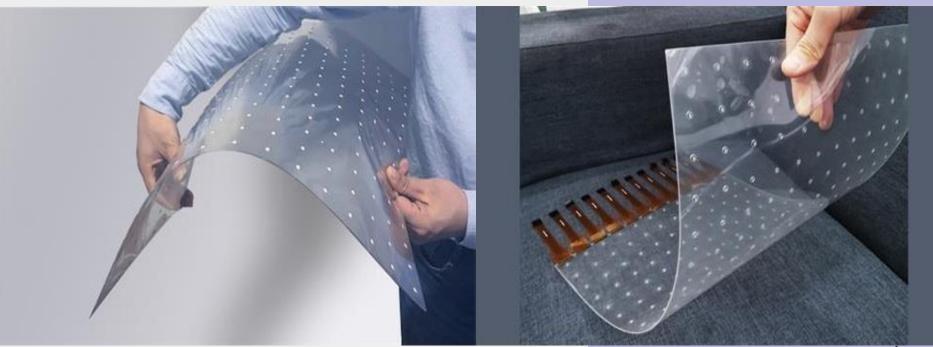

# Revolutionary Technology 2mm thickness Transparent

LED FILM SCREEN

# **LED FILM SCREEN**

Transparent LED film is a high-end revolutionary selfadhesive thin film easily attached to any glass surface transforming a normal window or building façade into an eye-catching display quickly and with minimum efforts.

The ultra-light-weight and 1,2mm -2mm thickness film requires no complicated construction or structure, flexible and can be deployed on any curved glass or window.

✓-STUDIO supplies a wide range of transparent selfadhesive LED film from 6,5mm - 60mm pixel pitch with different transparencies ranging from 50%-95% depends on application and desired pixel pitch.