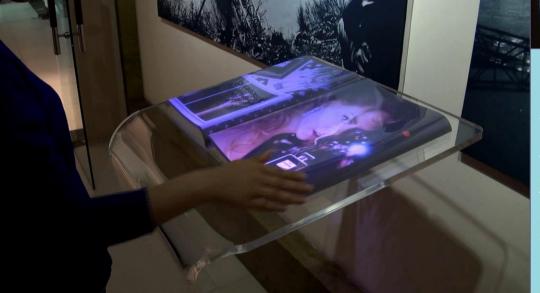

Create a gesture
e-catalogue from our rear
projection film products for
your autos and let your
customers enjoy browsing it

Video

E-book system from studies is a gesture holographic new way of rear projection to show off your book in bookstores, at conventions, and in shopping malls, as well as your products catalogue or video. The system uses a projector and computer which are placed on the floor. The projector reads the book or catalogue from the computer, and then displays it on a clear acrylic screen. This makes it an attractive and eye catching display that can bring in new audiences for your book or catalogue and increases both exposure and sales.