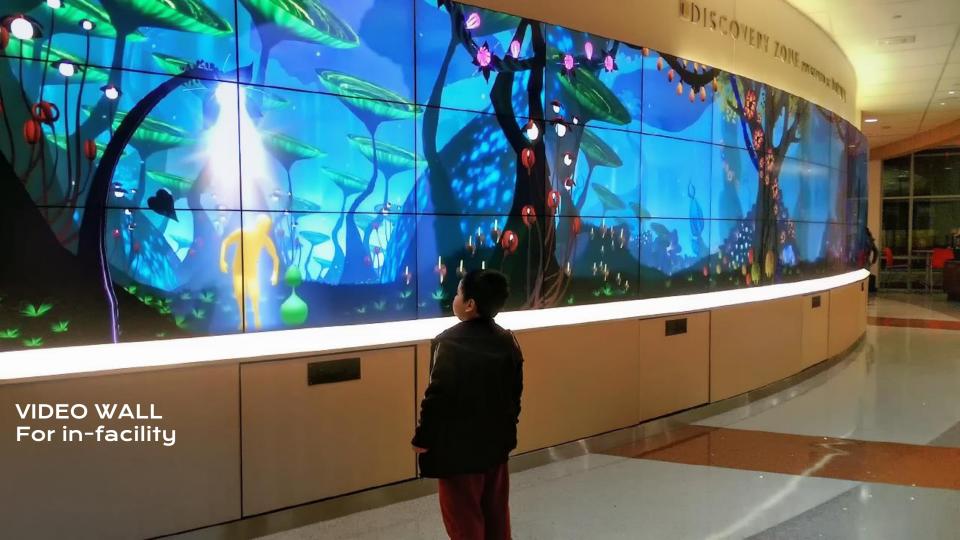

#### LED & LCD Screens

MAGICVIU supplies a broad range of screens indoor & outdoor for various in-facility & events applications including:

- Indoor video walls
- Indoor LED screens
- Outdoor LED screens
- Windows transparent LED screens

#### Indoor Videowall