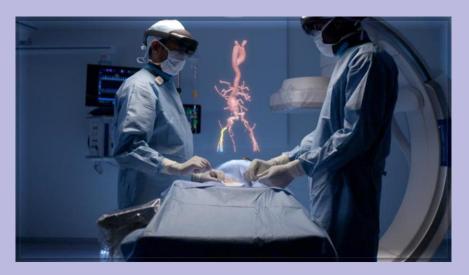

# **Medical Virtual Training/Display**

Any medical procedure

parts in 3D

3

#### **3D Animation**

We could create 3D animation to show how the procedure works for training purpose

#### Customization

We can allow the user to interact with the content according to their needs