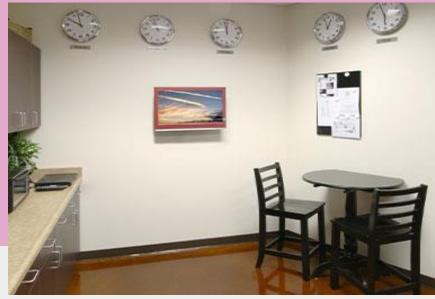

Engage patients in waiting rooms by displaying health tips, news, and other entertaining videos on ✓-s⊤□□□ vibrant digital signage monitor.

### **Medical Facilities Lobby**

Improve patient experience by utilizing

V-STUDIO ouch digital signage that provides
a directory of your facility or highlights
your services.