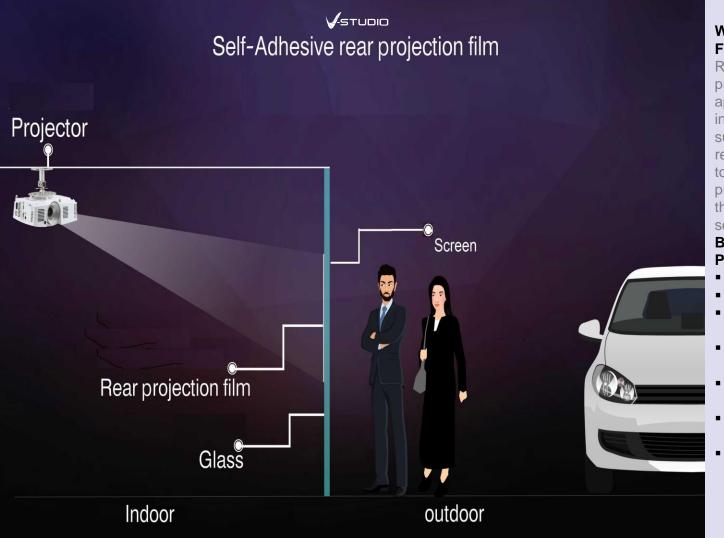

# Rear & Front Projection Films

### WHAT IS REAR PROJECTION FILM?

Rear projection film is a paper-thin projection surface with integrated application adhesive for installation on glass and acrylic surfaces. All Screen Solutions rear projection films are designed to be projected onto with any projector type other technology that may be used as a projection source.

### BENEFITS OF REAR PROJECTION FILMS

- Superior contrast/resolution
- Improved black levels
- No critical angle of projections
- Compatible with all LCD/DLP/DMD projectors
- Minimalist look using cable suspension system
- Can be used for window / outdoor applications
- Brighter images than conventional projection screens