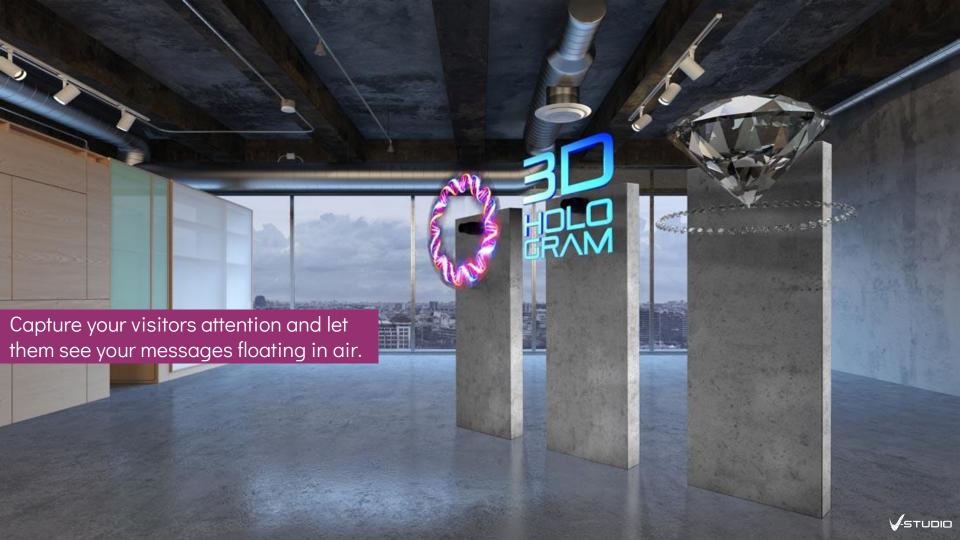

# HOLOGRAM DISPLAYS

## HOLOGRAM DISPLAYS

# Onstage Large Hologram Projection

Spectacular 3D hologram projections are created easier than ever using the ultra-lightweight and innovative projection gauze. Highly transparent and extra-wide metallic scrim for large scale 3D hologram effects. Looks so real that 3D objects appear to float in mid-air or surround a performer on stage. Projection gauze is extremely lightweight and foldable and therefore very easy to transport. It's the perfect holographic projection screen material and can be set up in no time.