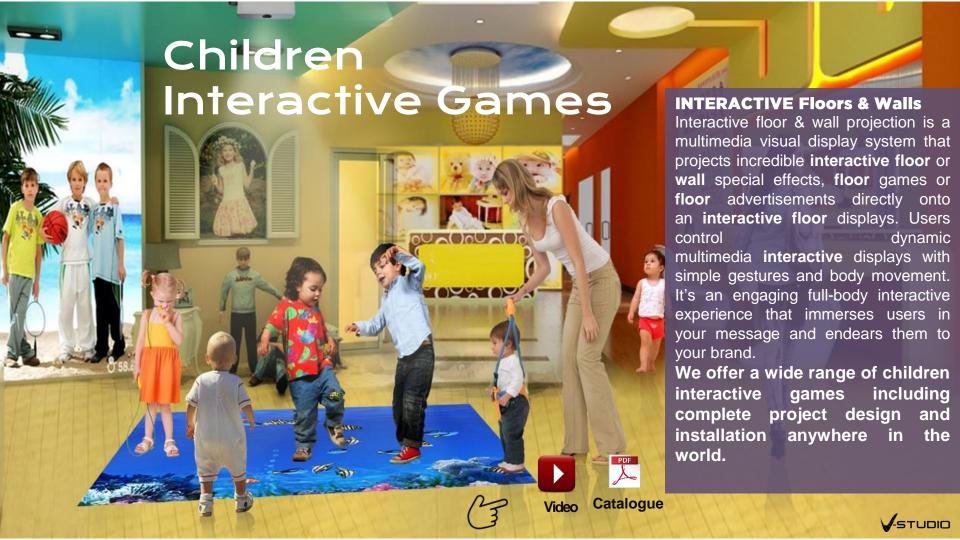

#### Advantages of using marketing technology in healthcare facilities

Developing self-service system

Announcing new healthcare technology

**Engaging patiens** 

**Upgrading hygiene standard** 

Increasing awarness of the facility

**Upgrading the inpatient wards** 