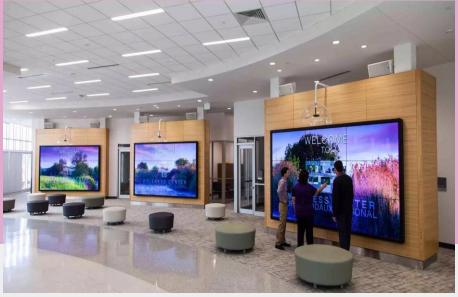

### **Medical Facilities Lobby**

Improve patient experience by utilizing

V-STUDIO ouch digital signage that provides
a directory of your facility or highlights
your services.

#### LED & LCD Screens

MAGICVIU supplies a broad range of screens indoor & outdoor for various in-facility & events applications including:

- Indoor video walls
- Indoor LED screens
- Outdoor LED screens
- Windows transparent LED screens