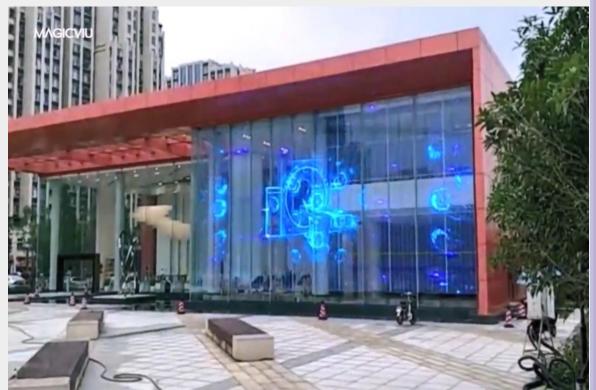

# Revolutionary Technology 2mm thickness Transparent

LED FILM SCREEN

# **LED FILM SCREEN**

Transparent LED film is a high-end revolutionary selfadhesive thin film easily attached to any glass surface transforming a normal window or building façade into an eye-catching display quickly and with minimum efforts.

The ultra-light-weight and 1,2mm -2mm thickness film requires no complicated construction or structure, flexible and can be deployed on any curved glass or window.

✓-STUDIO supplies a wide range of transparent selfadhesive LED film from 6,5mm - 60mm pixel pitch with different transparencies ranging from 50%-95% depends on application and desired pixel pitch.

If you have a glass window or façade that is over 60 square meter and want your brand or message brightly noticed day or night, STUDIO transparent LED film is the perfect solution.