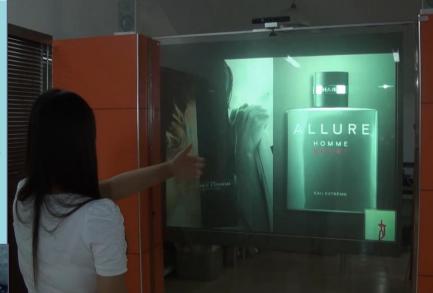

# Rear & Front Projection Films

### WHAT IS REAR PROJECTION FILM?

Rear projection film is a paper-thin projection surface with integrated application adhesive for installation on glass and acrylic surfaces. All Screen Solutions rear projection films are designed to be projected onto with any projector type other technology that may be used as a projection source.

Turn any transparent surface (Glass/Acrylic) into giant media screen

Use acrylic panel and create any portable or ceiling mounted video screen for the facility or during tradeshows at economical cost.

Signage/Screens Video