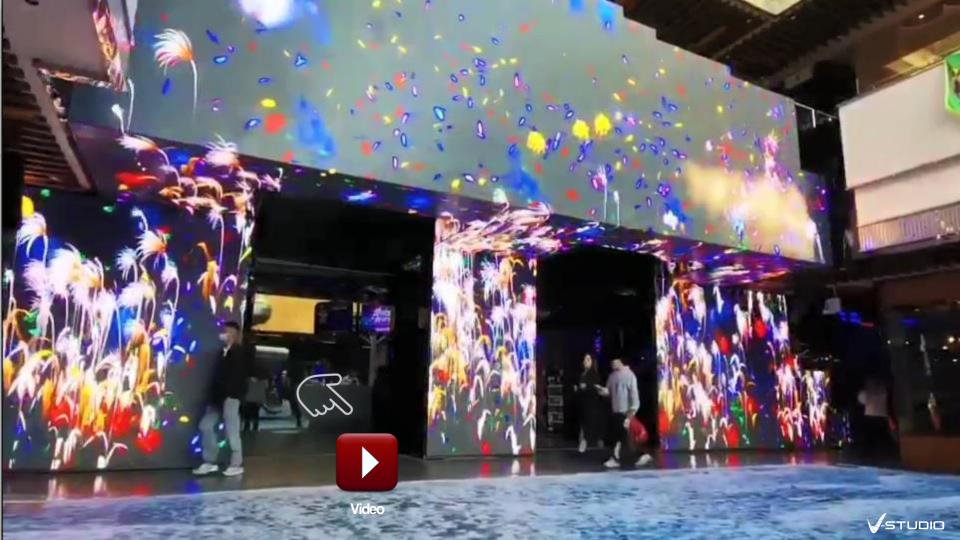

# Onstage Large Hologram Projection

Spectacular 3D hologram projections are created easier than ever using the ultra-lightweight and innovative projection gauze. Highly transparent and extra-wide metallic scrim for large scale 3D hologram effects. Looks so real that 3D objects appear to float in mid-air or surround a performer on stage. Projection gauze is extremely lightweight and foldable and therefore very easy to transport. It's the perfect holographic projection screen material and can be set up in no time.

Where to use

Annual & employees meetings, Forums, In-Facility events, tradeshows exhibitions