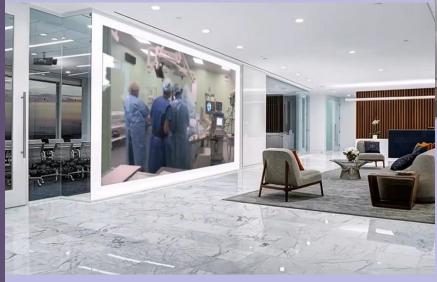

# Revolutionary Technology 2mm thickness Transparent

LED FILM SCREEN

# **LED FILM SCREEN**

Transparent LED film is a high-end revolutionary selfadhesive thin film easily attached to any glass surface transforming a normal window or building façade into an eye-catching display quickly and with minimum efforts.

The ultra-light-weight and 1,2mm -2mm thickness film requires no complicated construction or structure, flexible and can be deployed on any curved glass or window.

✓-STUDIO supplies a wide range of transparent selfadhesive LED film from 6,5mm - 60mm pixel pitch with different transparencies ranging from 50%-95% depends on application and desired pixel pitch.

If you have a glass window or façade that is over 60 square meter and want your brand or message brightly noticed day or night, STUDIO transparent LED film is the perfect solution.