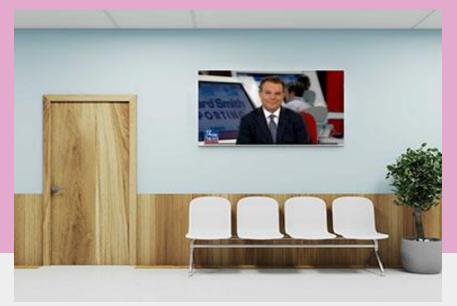

### Key Benefits Of Digital Signage In Healthcare

Each piece of STUDIO hospital digital signage can improve patients' experience in your health facility. Engage guests with educational health guides, promotional event details, and other digital presentations to gain their trust. Enhance staff productivity by sharing important news, training videos, and achievement highlights through our digital signage monitor.

Engage patients in waiting rooms by displaying health tips, news, and other entertaining videos on ✓-s⊤□□□ vibrant digital signage monitor.