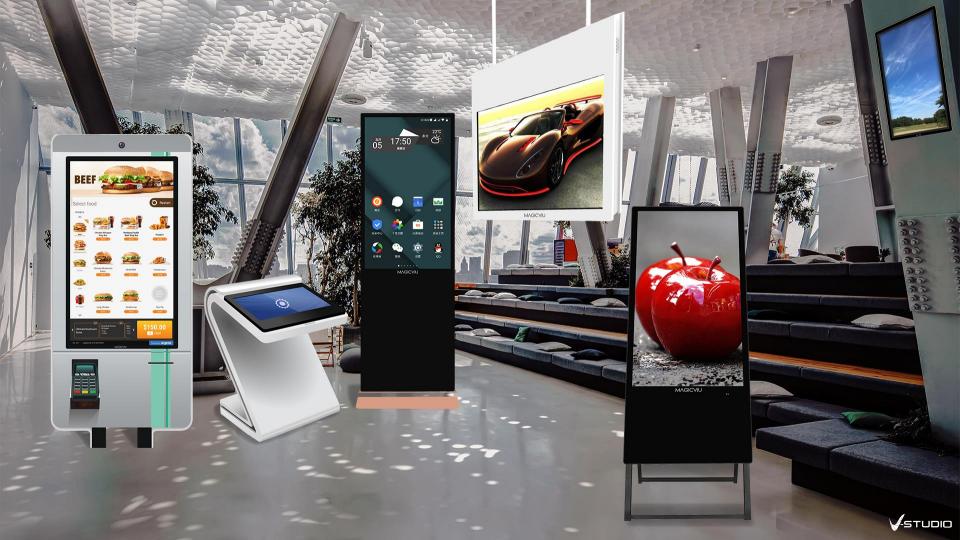

# LCD & LED SIGNAGE

#### LED & LCD Screens

MAGICVIU supplies a broad range of screens indoor & outdoor for various in-facility & events applications including:

- Indoor video walls
- Indoor LED screens
- Outdoor LED screens
- Windows transparent LED screens