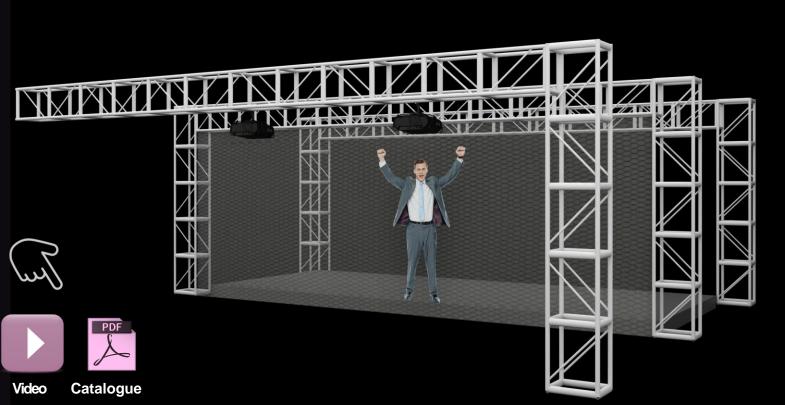

# Onstage Large Hologram Projection

Spectacular 3D hologram projections are created easier than ever using the ultra-lightweight and innovative projection gauze. Highly transparent and extra-wide metallic scrim for large scale 3D hologram effects. Looks so real that 3D objects appear to float in mid-air or surround a performer on stage. Projection gauze is extremely lightweight and foldable and therefore very easy to transport. It's the perfect holographic projection screen material and can be set up in no time.

Where to use

Annual & employees meetings, Forums, In-Facility events, tradeshows exhibitions