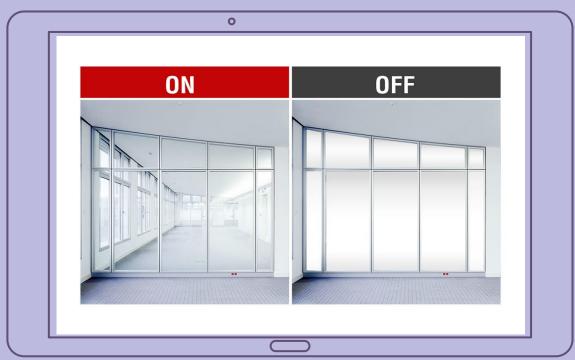

#### **Upgrade your hygiene standard**

**Smart Glass Film** 

Polymer Dispersed Liquid Crystal (PDLC) switchable smart glass film consists of micron sized droplets of liquid crystal dispersed in an optically isotropic polymer matrix. By choosing appropriate combinations of liquid crystal and polymer material, the PDLC film can be electrically switched from a light-scattering or opaque "off state" to a non-scattering or transparent "on state". In the "off state", the PDLC film appears milky white due to the refractive index mismatch encountered by incoming light at the liquid crystal/polymer interface.

#### **MODERNIZING HEALTHCARE FACILITIES**

Hospitals and doctors offices are places where efficiency and minimalistic design are paramount. Switchable glass creates open, connected patient environments while maintaining privacy on demand and improving cleanliness.

Smart film goes from transparent to opaque with the flick of a switch thanks to PDLC (Polymer-Dispersed Liquid Crystal) technology. Create a pleasant environment for patients and healthcare workers with smart privacy glass. Natural light promotes positivity, wards off depression and helps regulate sleep cycles.

#### **Increased Control**

Smart glass film goes from clear to frosted and is easily controlled by wall switches, remotes, smartphones or automated systems.

Nurses and patients can **easily** adjust their privacy and lighting conditions without having to move