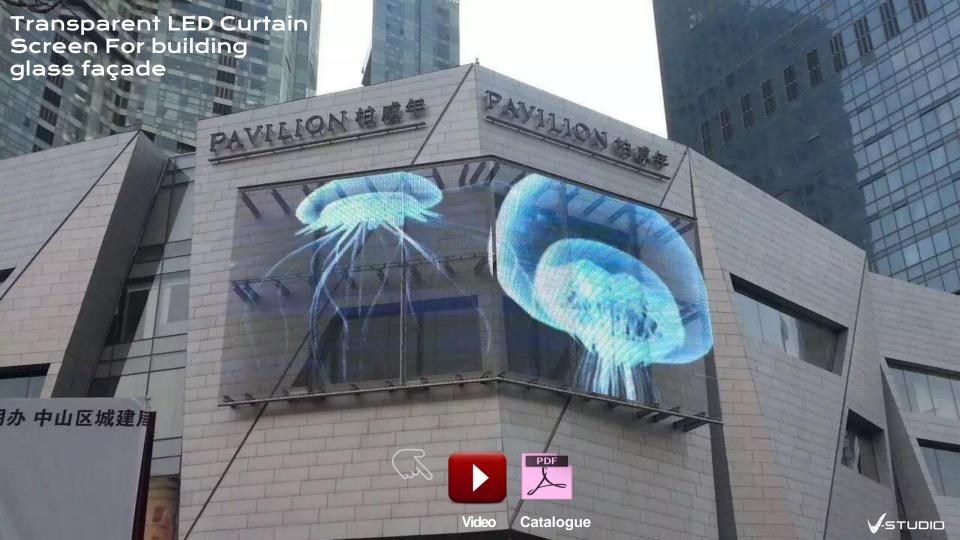

# Revolutionary Technology 2mm thickness Transparent

LED FILM SCREEN

# **LED FILM SCREEN**

Transparent LED film is a high-end revolutionary selfadhesive thin film easily attached to any glass surface transforming a normal window or building façade into an eye-catching display quickly and with minimum efforts.

The ultra-light-weight and 1,2mm -2mm thickness film requires no complicated construction or structure, flexible and can be deployed on any curved glass or window.

✓-STUDIO supplies a wide range of transparent selfadhesive LED film from 6,5mm - 60mm pixel pitch with different transparencies ranging from 50%-95% depends on application and desired pixel pitch.

If you have a glass window or façade that is over 60 square meter and want your brand or message brightly noticed day or night, STUDIO transparent LED film is the perfect solution.