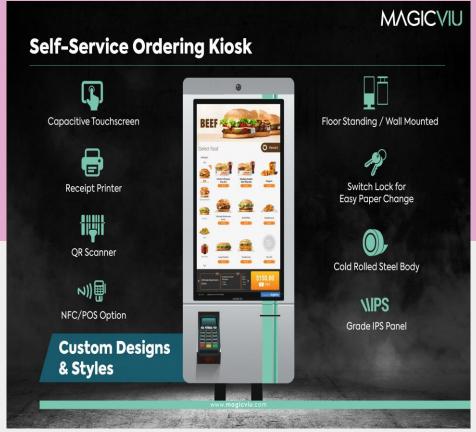

### **Digital Menus**

Drive foot traffic to your cafe or food shops by showcasing your digital menu and dishes with struck digital signage screen