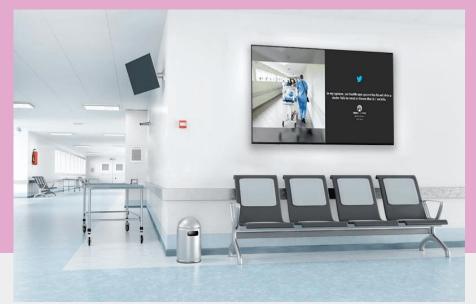

Engage patients in waiting rooms by displaying health tips, news, and other entertaining videos on ✓-s⊤□□□ vibrant digital signage monitor.

### **Emergency Messaging**

Protect patients and staff safety by displaying evacuation procedures, news, and other useful info on signage hardware.