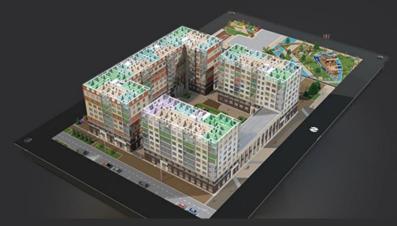

## Unleash the power of holographic maquettes

## Showing interiors

With the press of a single button you can take the roof off a model and show interior layouts of houses and industrial buildings, or demonstrate the design of processing or mechanical units

### Animation

Conjure up an animated scenario for the display: people walking by, moving cars, or a manufacturing process in motion

## Scaling

Change the scale of the maquette as you desire: from the scale of a district to a single apartment, from the scale of an industrial site to a section of a single part

#### Interactive control

Move around the holographic display, zoom in on interesting parts, and switch between points of view in real time using an iPad, a TouchPad or other controllers