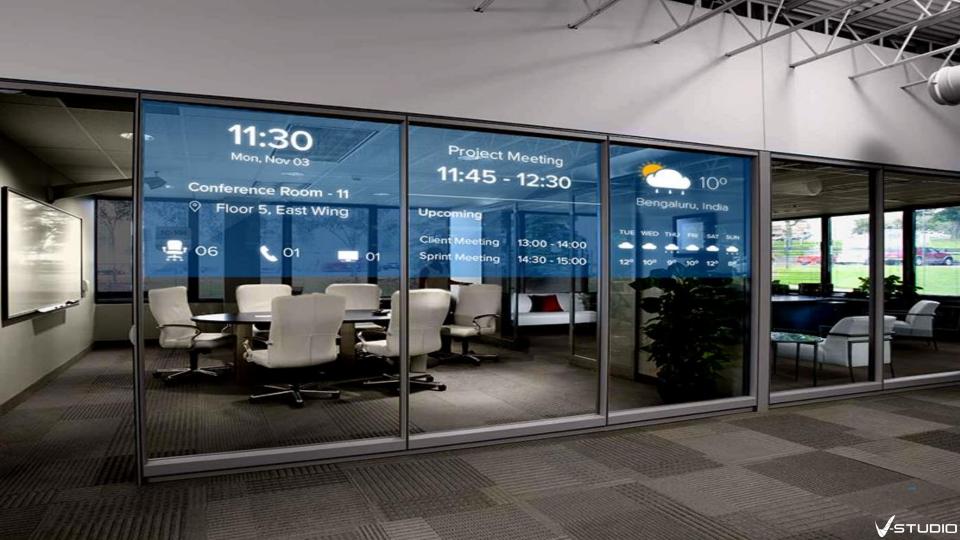

## Transparent LED Screens

Transparent LED Screen is a type of LED display screen that is clear like a glass (60%-85% transparency) and has functions of an LED. It enables the viewers to see whatever is shown on the glass along with providing a complete coverage of its background as well. Since it enables audience to see what is happening behind the screen, it is also referred to as a see-through screen.

Where to use

In-Store

Store's glass window

Structure glass façade & Panoramic elevator