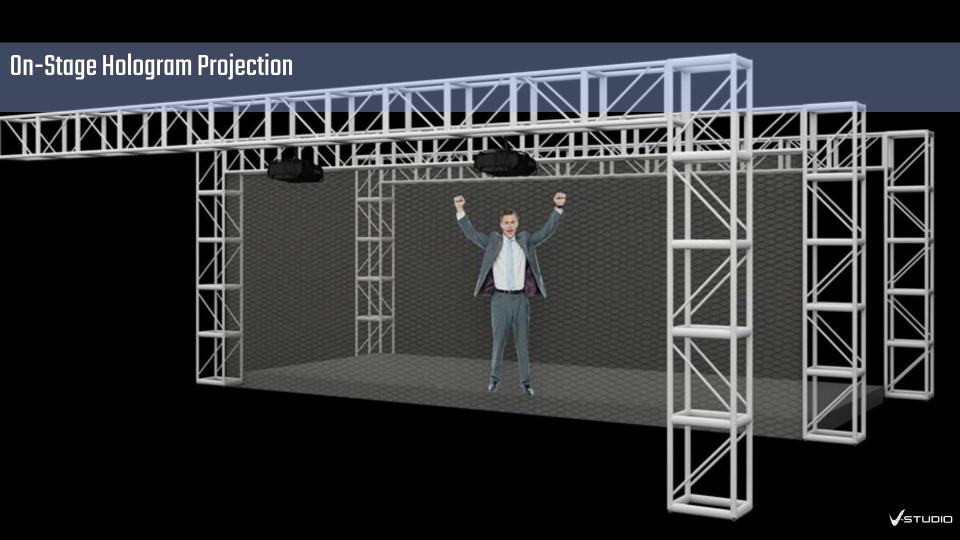

## Large Scale Hologram Projection Gauze

Spectacular 3D hologram projections are created easier than ever using the ultra-lightweight and innovative projection gauze. Highly transparent and extra-wide metallic scrim for large scale 3D hologram effects. Looks so real that 3D objects appear to float in mid-air or surround a performer on stage. Projection gauze is extremely lightweight and foldable and therefore very easy to transport. It's the perfect holographic projection screen material and can be set up in no time.

#### 3D Hologram Projection Gauze

For events use

ideo Catalogue

portable as hologram machines that feature 3D content as if it were floating in air. The holographic display showcase/cabinet is a 3D platform fully integrated that combines the most advanced technologies of processing of image with a modern showcase. This allow focus the attention on the product and show to your costumer in a unique way. There are not only models of hologram, but combination of real output with projections of holograms inside the case. Available in different sizes and different types of number of viewing angle.