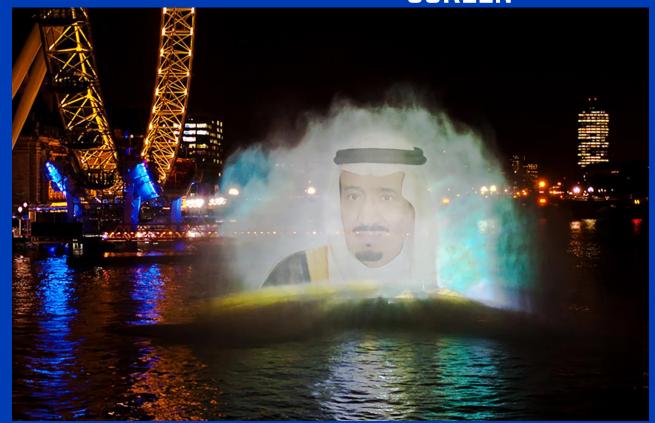

# HOLOGRAM WATER PROJECTION SCREEN

#### Requirements:

Minimum body of water of 4000m<sup>2</sup> for the best results and viewing.

#### Hardware:

- 32K laser projectors
- Water floating pumps and accessories

#### Display content:

3D holographic image of 15m x 6m

#### A PROJECTION SCREEN MADE OF WATER CAN HELP CREATE INCREDIBLE ILLUSIONS AND EFFECTS.

Water screens can be used for a variety of media including Video, Lighting and Lasers. The water screen's unexpected and instant appearance in the middle of a body of water can both surprise and enchant an audience. Images appear to float in the air and are often described by members of the audience as 'holograms'.