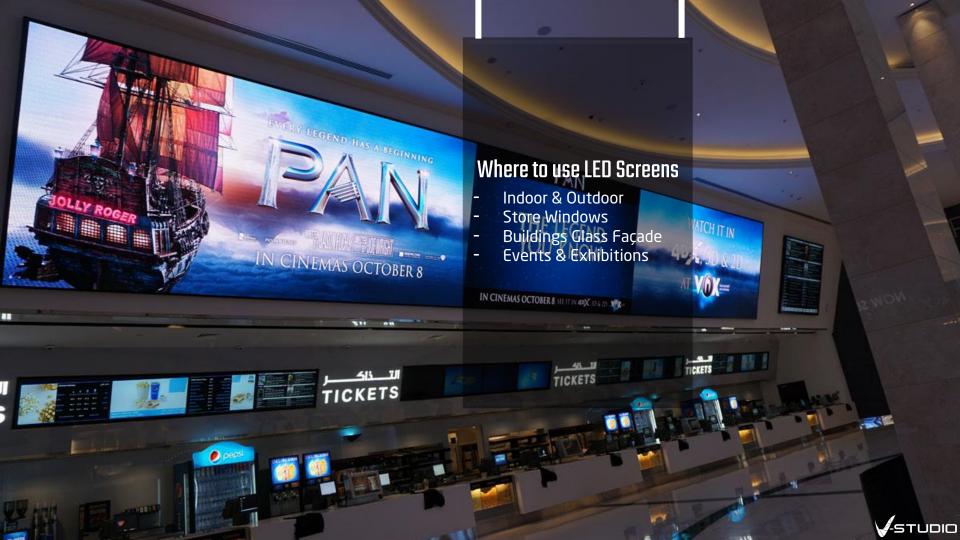

Get noticed day & night with LED screens

✓-s⊤u□ı□ supplies a large variety of LED displays that can help create nearly any size and shape screen your desire. Our LED display systems seamless, are providing clear and detailed imaging. We have a large range of creative solutions ranging from indoor, outdoor, for rental, interactive floor, stadiums, posters and curved LED screen configurations. Our high-resolution products, ability to create customized LED screens help us stand out from the rest. Whether you are looking to increase curb appeal, target impulse buyers or simply attract attention, our LED quality at affordable prices is the answer

Catalogue

Video