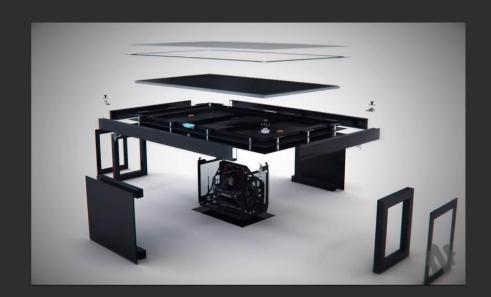

#### Hologram table NettleBox

NettleBox is equipped with 48 or 65 inches LCD panel with Full HD resolution. The holographic models are displayed due to real-time 3D image render and an innovative optical tracking system: 4 cameras with a frequency of up to 1000 fps and active infrared markers. Due to the high-speed response of the tracking system (less than 2 ms) and low position error (less than 2 mm), holograms look like physical objects.