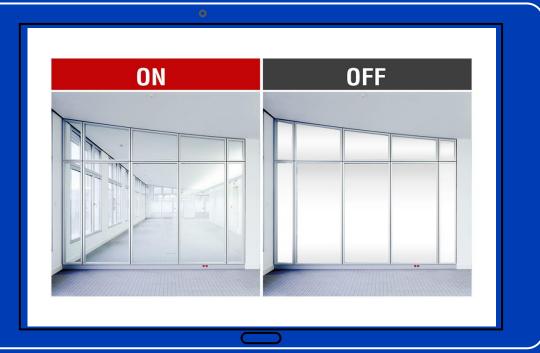

### Upgrade your privacy standard

**Smart Glass Film** 

Dispersed Polymer Liquid Crystal (PDLC) switchable smart glass film consists of micron sized droplets of liquid crystal dispersed in an optically isotropic polymer By choosing matrix. appropriate combinations of liquid crystal and polymer material, the PDLC film can be electrically switched from a light-scattering or opaque "off state" to a non-scattering or transparent "on state". In the "off state", the PDLC film appears milky white due to refractive index mismatch the encountered by incoming light at the liquid crystal/polymer interface.

#### **Smart Glass Film for Office Partitions**

Although contemporary work spaces exude flexibility and space, a business and its workers still require privacy, from private meetings, sensitive one-on-ones with HR, and a quiet spot to sit down and think without feeling as if you are in a fishbowl, privacy isn't a luxury it is more of a necessity. In today's modern world, there are just a few luxuries more valuable than guiet time. Quiet zones are essential to maximizing output and productivity. This highly innovative smart glass film provides users the capability to produce immediate privacy on demand. Switchable films, allow glass office walls to switch from transparent to opaque in an instant, encouraging both privacy and light-filled atmosphere.

transparent to opaque and back.

Smart Glass enhances the appearance and feel of a room, raises productivity while enabling both privacy and an open work environment.