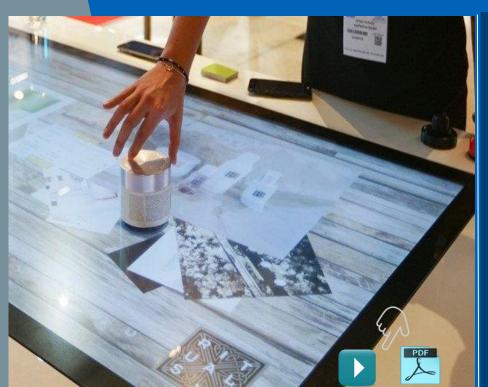

## Object Recognition Touchscreen

### What is object recognition?

The recognition of objects on large-scale touch screens utilizes the well-known principle of the cashier barcode scanning system and takes it to a new level: objects which are equipped with a special marker chip or printed code can be detected and processed from Multitouch displays in real-time.

The capacitive touch screen is activated by human touch, or in this case, conductive TAGS of **Object Recognition** which serve as an electrical conductor to stimulate the electrostatic field of the touch screen.

The object is recognized when the tags interfere with the electric field projected above the surface. This change in capacitance is detected by the controller which interprets the X and Y coordinates of the event.