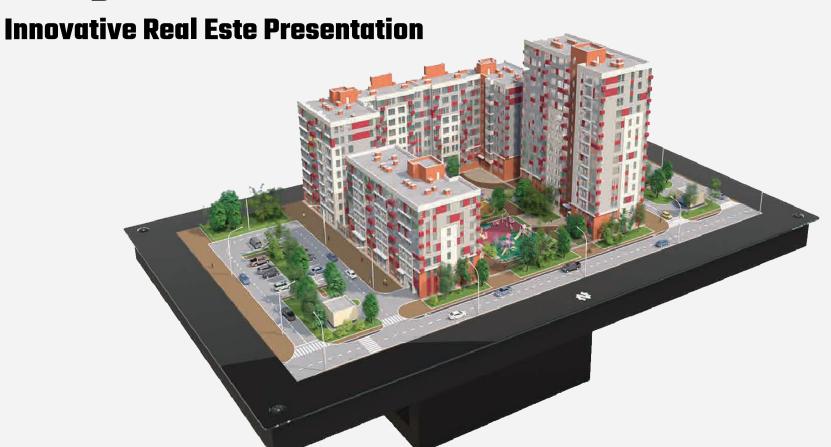

# **Hologram Table**

## Unleash the power of holographic maquettes

## Showing interiors

With the press of a single button you can take the roof off a model and show interior layouts of houses and industrial buildings, or demonstrate the design of processing or mechanical units

### Animation

Conjure up an animated scenario for the display: people walking by, moving cars, or a manufacturing process in motion

## Scaling

Change the scale of the maquette as you desire: from the scale of a district to a single apartment, from the scale of an industrial site to a section of a single part

#### Interactive control

Move around the holographic display, zoom in on interesting parts, and switch between points of view in real time using an iPad, a TouchPad or other controllers