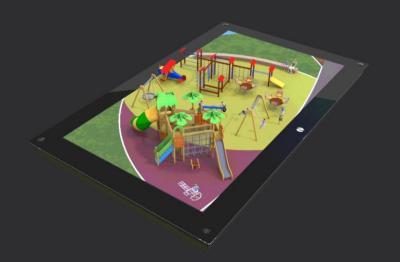

# **Hologram Table**

#### Hologram table NettleBox

NettleBox is equipped with 48 or 65 inches LCD panel with Full HD resolution. The holographic models are displayed due to real-time 3D image render and an innovative optical tracking system: 4 cameras with a frequency of up to 1000 fps and active infrared markers. Due to the high-speed response of the tracking system (less than 2 ms) and low position error (less than 2 mm), holograms look like physical objects.

## Unleash the power of holographic maquettes

## Showing interiors

With the press of a single button you can take the roof off a model and show interior layouts of houses and industrial buildings, or demonstrate the design of processing or mechanical units

### Animation

Conjure up an animated scenario for the display: people walking by, moving cars, or a manufacturing process in motion

## Scaling

Change the scale of the maquette as you desire: from the scale of a district to a single apartment, from the scale of an industrial site to a section of a single part

#### Interactive control

Move around the holographic display, zoom in on interesting parts, and switch between points of view in real time using an iPad, a TouchPad or other controllers