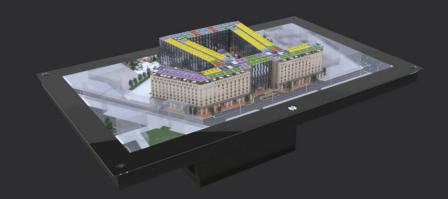

# **Hologram Table**

#### Hologram table NettleBox

NettleBox is equipped with 48 or 65 inches LCD panel with Full HD resolution. The holographic models are displayed due to real-time 3D image render and an innovative optical tracking system: 4 cameras with a frequency of up to 1000 fps and active infrared markers. Due to the high-speed response of the tracking system (less than 2 ms) and low position error (less than 2 mm), holograms look like physical objects.

## Unleash the power of holographic maquettes

## Showing interiors

With the press of a single button you can take the roof off a model and show interior layouts of houses and industrial buildings, or demonstrate the design of processing or mechanical units

### Animation

Conjure up an animated scenario for the display: people walking by, moving cars, or a manufacturing process in motion

## Scaling

Change the scale of the maquette as you desire: from the scale of a district to a single apartment, from the scale of an industrial site to a section of a single part

#### Interactive control

Move around the holographic display, zoom in on interesting parts, and switch between points of view in real time using an iPad, a TouchPad or other controllers