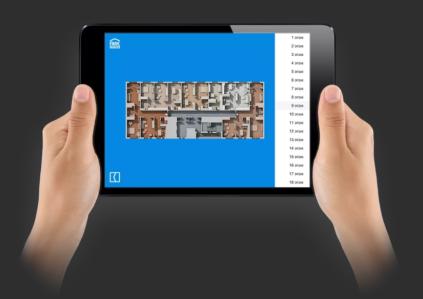

#### Interactive control

Move around the holographic display, zoom in on interesting parts, and switch between points of view in real time using an iPad, a TouchPad or other controllers