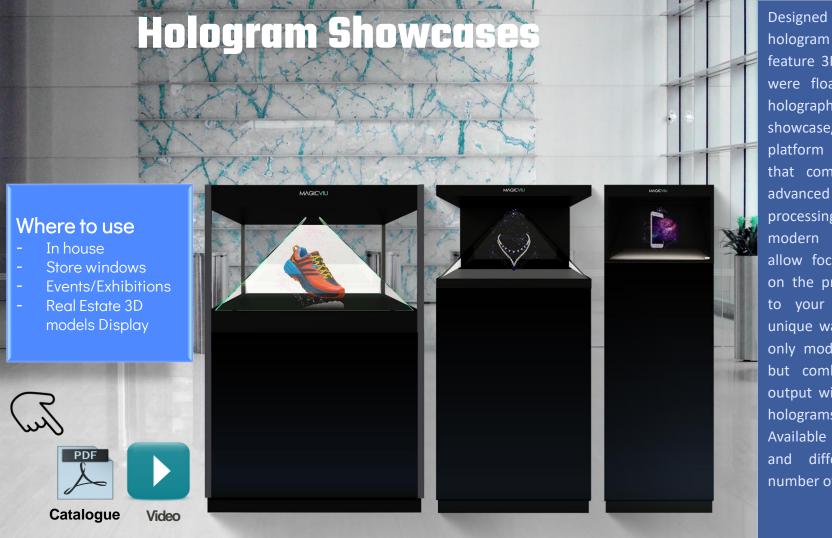

#### 3D Hologram Projection Gauze

For events use

ideo Catalogue

portable as hologram machines that feature 3D content as if it were floating in air. The holographic display showcase/cabinet is a 3D platform fully integrated that combines the most advanced technologies of processing of image with a modern showcase. This allow focus the attention on the product and show to your costumer in a unique way. There are not only models of hologram, but combination of real output with projections of holograms inside the case. Available in different sizes and different types of number of viewing angle.