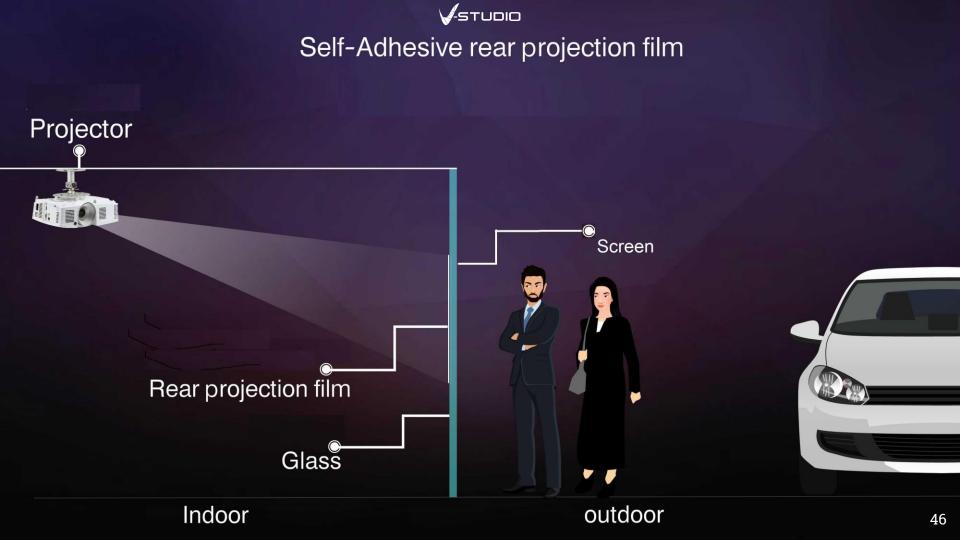

### **Rear & Front Projection Films**

Rear or front projection film is a paper-thin projection surface with integrated application adhesive for installation on glass and acrylic surfaces. All Screen Solutions rear or front projection films are designed to be projected onto with any projector type other technology that may be used as a projection source. One of many advantages of rear projection is that stand vou can the screen without blocking the light from the projector and casting a shadow the screen. This gives more options for stage and room layouts and provides a more professional presentation setup. projection film has a better performance in high ambient light environments than front projection screen

#### Store's window video screen

Turn any transparent surface (Glass/Acrylic) into giant media screen including your store's window or meeting room using our rear projection film and a rear projector.

Use acrylic panel together with our film and a rear projector and create any portable or ceiling mounted video screen for the store/office or during tradeshows at economical cost.