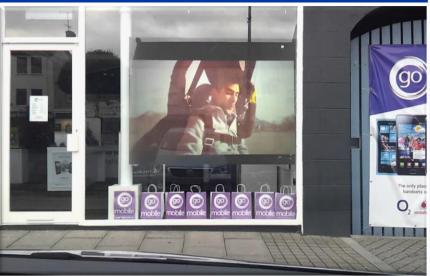

#### Store's window video screen

Turn any transparent surface (Glass/Acrylic) into giant media screen including your store's window or meeting room using our rear projection film and a rear projector.

Use acrylic panel together with our film and a rear projector and create any portable or ceiling mounted video screen for the store/office or during tradeshows at economical cost.