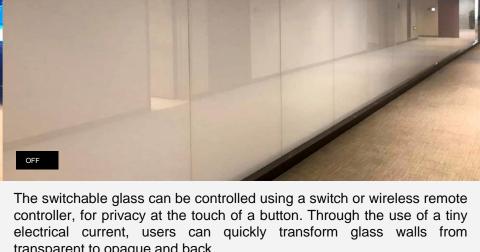

### Upgrade your privacy standard

**Smart Glass Film** 

Dispersed Polymer Liquid Crystal (PDLC) switchable smart glass film consists of micron sized droplets of liquid crystal dispersed in an optically isotropic polymer By choosing matrix. appropriate combinations of liquid crystal and polymer material, the PDLC film can be electrically switched from a light-scattering or opaque "off state" to a non-scattering or transparent "on state". In the "off state", the PDLC film appears milky white due to refractive index mismatch the encountered by incoming light at the liquid crystal/polymer interface.

#### **Smart Glass Film for Office Partitions**

Although contemporary work spaces exude flexibility and space, a business and its workers still require privacy, from private meetings, sensitive one-on-ones with HR, and a quiet spot to sit down and think without feeling as if you are in a fishbowl, privacy isn't a luxury it is more of a necessity. In today's modern world, there are just a few luxuries more valuable than guiet time. Quiet zones are essential to maximizing output and productivity. This highly innovative smart glass film provides users the capability to produce immediate privacy on demand. Switchable films, allow glass office walls to switch from transparent to opaque in an instant, encouraging both privacy and light-filled atmosphere.

transparent to opaque and back.

Smart Glass enhances the appearance and feel of a room, raises productivity while enabling both privacy and an open work environment.