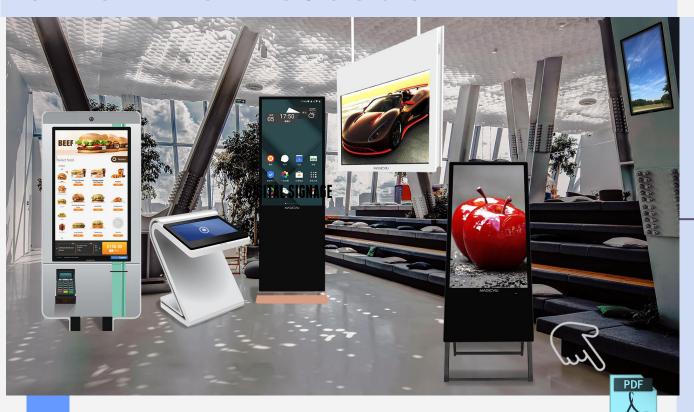

## **DIGITAL SIGNAGE**

is digital video content or digital images displayed on a screen allow incredible flexibility and has the potential to have a powerful impact on your business. In place of traditional print advertisements, menus, posters or signs, the digital images and video that make up the signage (or "digital content") are displayed on a high-definition screen, or series of screens.

We offer simple, all-in-one bundles for your basic digital signage needs—from single panel to interactive kiosks to video wall solutions.

Catalogue