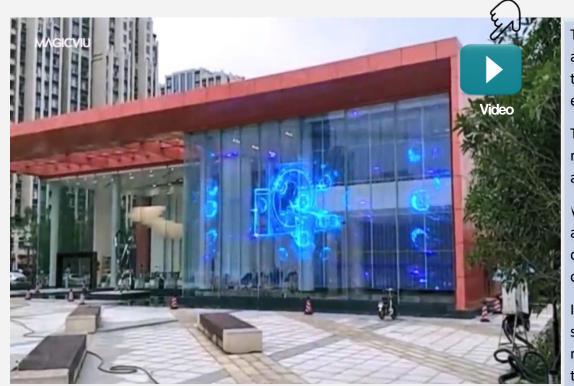

# Purely Projection Real sky at real time

Using ultra short projection technology we are able to fit the screen into a very low ceiling void with only 450mm between the screen and the slab above.

The projection is extremely lifelike, we can also add a 4K camera mounted on the roof of the building to show the sky outside in real time as well as 4K media player content, we can go too far and add IP cameras in other areas of Saudi Arabia and show the sky from other locations on the skylight.

The benefits of projection is that pricing is cheaper than led and the image quality is very good. Also the mounting is simpler. With LED laser light sources you can now install projection without worrying about lamps or filters needing to be changed.