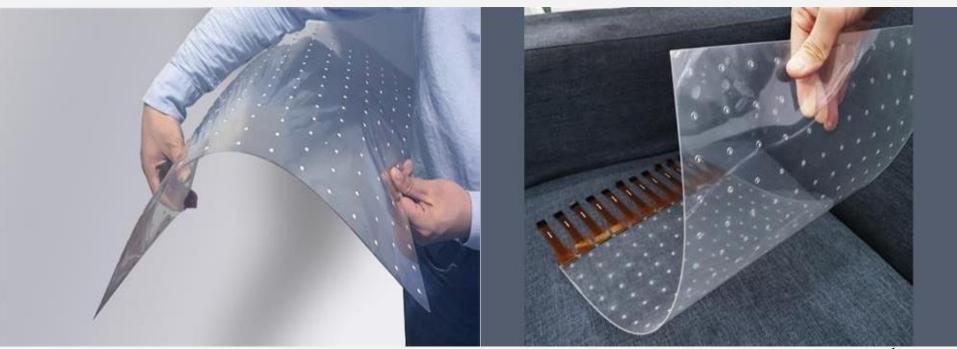

## LED FILM SCREEN

Transparent LED film is a high-end revolutionary selfadhesive thin film easily attached to any glass surface transforming a normal window or building façade into an eye-catching display quickly and with minimum efforts.

The ultra-light-weight and 1,2mm -2mm thickness film requires no complicated construction or structure, flexible and can be deployed on any curved glass or window.

✓-STUDIO supplies a wide range of transparent selfadhesive LED film from 6,5mm - 60mm pixel pitch with different transparencies ranging from 50%-95% depends on application and desired pixel pitch.

If you have a glass window or façade that is over 60 square meter and want your brand or message brightly noticed day or night, -studio transparent LED film is the perfect solution.