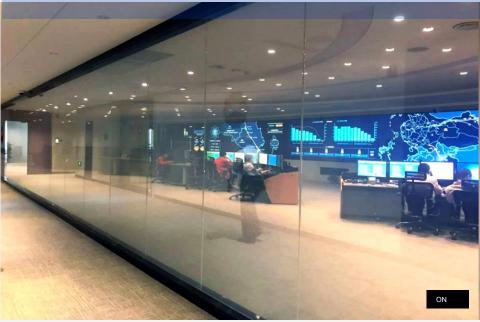

### Upgrade your privacy standard

**Smart Glass Film** 

Dispersed Polymer Liquid Crystal (PDLC) switchable smart glass film consists of micron sized droplets of liquid crystal dispersed in an optically isotropic polymer By choosing matrix. appropriate combinations of liquid crystal and polymer material, the PDLC film can be electrically switched from a light-scattering or opaque "off state" to a non-scattering or transparent "on state". In the "off state", the PDLC film appears milky white due to refractive index mismatch the encountered by incoming light at the liquid crystal/polymer interface.

#### **Smart Glass Film for Office Partitions**

Although contemporary work spaces exude flexibility and space, a business and its workers still require privacy, from private meetings, sensitive one-on-ones with HR, and a quiet spot to sit down and think without feeling as if you are in a fishbowl, privacy isn't a luxury it is more of a necessity. In today's modern world, there are just a few luxuries more valuable than guiet time. Quiet zones are essential to maximizing output and productivity. This highly innovative smart glass film provides users the capability to produce immediate privacy on demand. Switchable films, allow glass office walls to switch from transparent to opaque in an instant, encouraging both privacy and light-filled atmosphere.

transparent to opaque and back.

Smart Glass enhances the appearance and feel of a room, raises productivity while enabling both privacy and an open work environment.