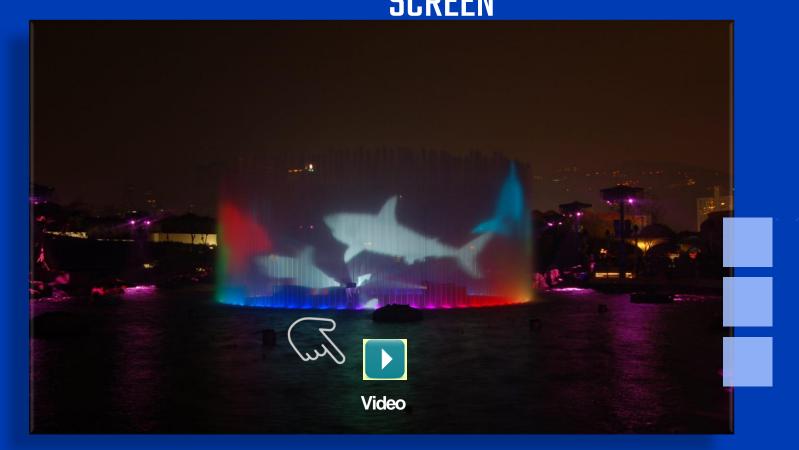

# HOLOGRAM WATER PROJECTION SCREEN

#### Requirements:

Minimum body of water of 4000m<sup>2</sup> for the best results and viewing.

#### Hardware:

- 32K laser projectors
- Water floating pumps and accessories

#### Display content:

3D holographic image of 15m x 6m

#### A PROJECTION SCREEN MADE OF WATER CAN HELP CREATE INCREDIBLE ILLUSIONS AND EFFECTS.

Water screens can be used for a variety of media including Video, Lighting and Lasers. The water screen's unexpected and instant appearance in the middle of a body of water can both surprise and enchant an audience. Images appear to float in the air and are often described by members of the audience as 'holograms'.