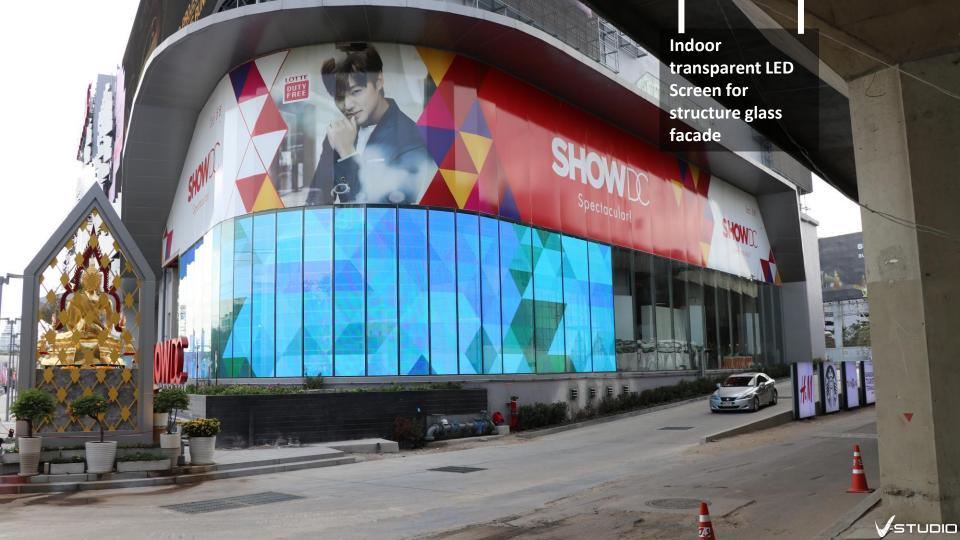

## Transparent LED Screens

Transparent LED Screen is a type of LED display screen that is clear like a glass (60%-85% transparency) and has functions of an LED. It enables the viewers to see whatever is shown on the glass along with providing a complete coverage of its background as well. Since it enables audience to see what is happening behind the screen, it is also referred to as a see-through screen.

Where to use

In-Store

Store's glass window

Structure glass façade & Panoramic elevator