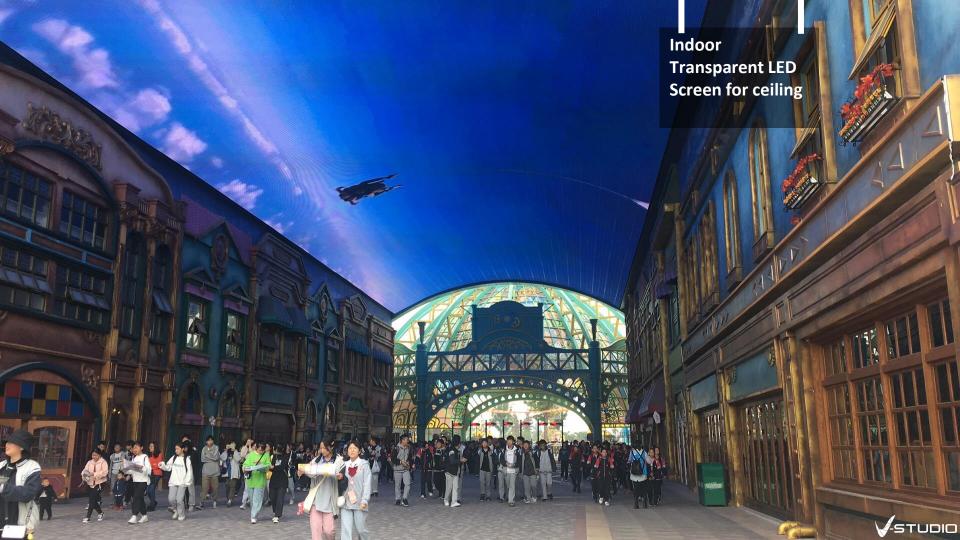

## Transparent LED Screens

Transparent LED Screen is a type of LED display screen that is clear like a glass (60%-85% transparency) and has functions of an LED. It enables the viewers to see whatever is shown on the glass along with providing a complete coverage of its background as well. Since it enables audience to see what is happening behind the screen, it is also referred to as a see-through screen.

Where to use

In-Store

Store's glass window

Structure glass façade & Panoramic elevator