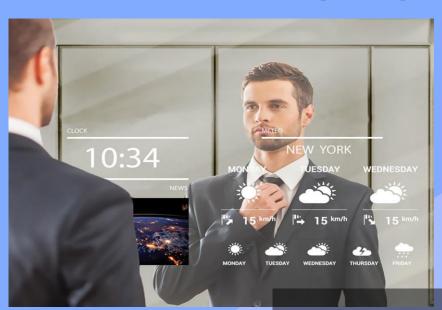

## **LCD Smart Mirror**

A Smart Mirror or sometimes called Magic Mirror is a two-way mirror with an inbuilt display behind the glass. The display can show anything you want on the mirror's surface such as the current time, weather forecast, news feed, upcoming appointments, and more.

#### What Can A Smart Mirror Do?

What makes a Smart Mirror 'smart' is the ability to display any information you want on it. A smart mirror can be customized to display local weather forecasts, news bulletins, your upcoming calendar schedule, social media feeds, etc.

t's possible to even add voice commands using Amazon's Alexa or Google's Home Assistant. With voice commands you can ask your mirror questions, set reminders, or control other smart devices in your home.