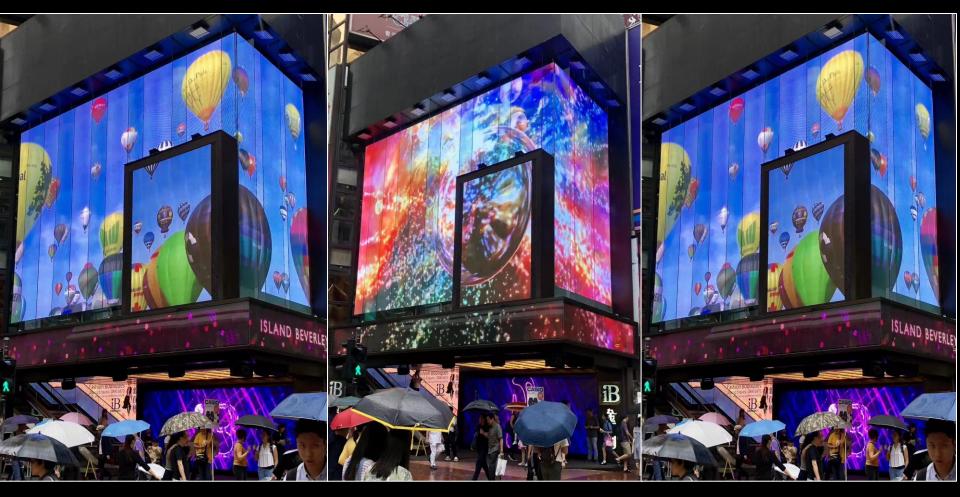

## Transparent LED Screens

Transparent LED Screen is a type of LED display screen that is clear like a glass (60%-85% transparency) and has functions of an LED. It enables the viewers to see whatever is shown on the glass along with providing a complete coverage of its background as well. Since it enables audience to see what is happening behind the screen, it is also referred to as a see-through screen.

Where to use

In-Store

Store's glass window

Structure glass façade & Panoramic elevator