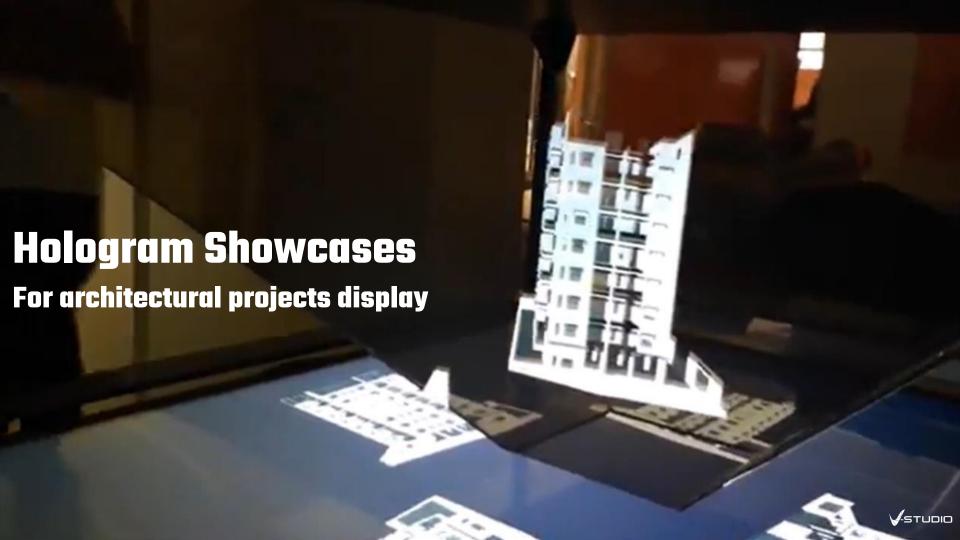

## Unleash the power of holographic maquettes

## Showing interiors

With the press of a single button you can take the roof off a model and show interior layouts of houses and industrial buildings, or demonstrate the design of processing or mechanical units

### Animation

Conjure up an animated scenario for the display: people walking by, moving cars, or a manufacturing process in motion

## Scaling

Change the scale of the maquette as you desire: from the scale of a district to a single apartment, from the scale of an industrial site to a section of a single part

#### Interactive control

Move around the holographic display, zoom in on interesting parts, and switch between points of view in real time using an iPad, a TouchPad or other controllers