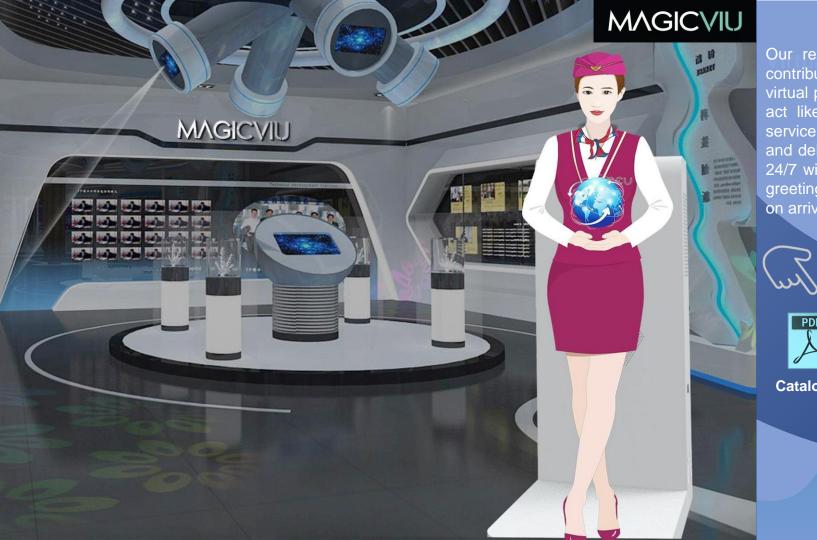

Indoor & events
Signage/Screens

Our rear projection film contributes in making our virtual presenter that can act like your customers service agent, speaking and delivering messages 24/7 with no mistakes or greeting your visitors up on arrival