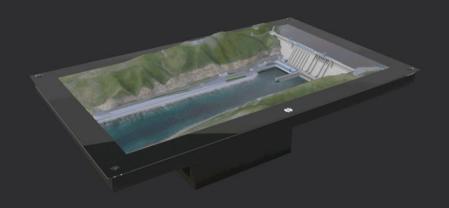

# **Hologram Table**

#### Hologram table NettleBox

NettleBox is equipped with 48 or 65 inches LCD panel with Full HD resolution. The holographic models are displayed due to real-time 3D image render and an innovative optical tracking system: 4 cameras with a frequency of up to 1000 fps and active infrared markers. Due to the high-speed response of the tracking system (less than 2 ms) and low position error (less than 2 mm), holograms look like physical objects.

Using the Unity engine in conjunction with the development of our company, allows you to manage the 3D model in real time with no lags and distortions of perspective.

for sale offices

for exhibitions

for events