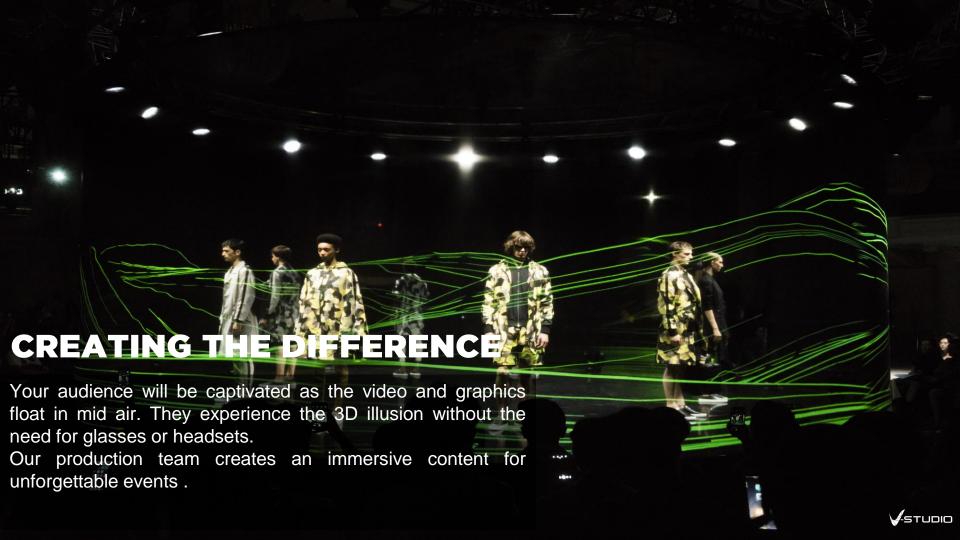

## Large Scale Hologram Projection Gauze

Spectacular 3D hologram projections are created easier than ever using the ultra-lightweight and innovative projection gauze. Highly transparent and extra-wide metallic scrim for large scale 3D hologram effects. Looks so real that 3D objects appear to float in mid-air or surround a performer on stage. Projection gauze is extremely lightweight and foldable and therefore very easy to transport. It's the perfect holographic projection screen material and can be set up in no time.