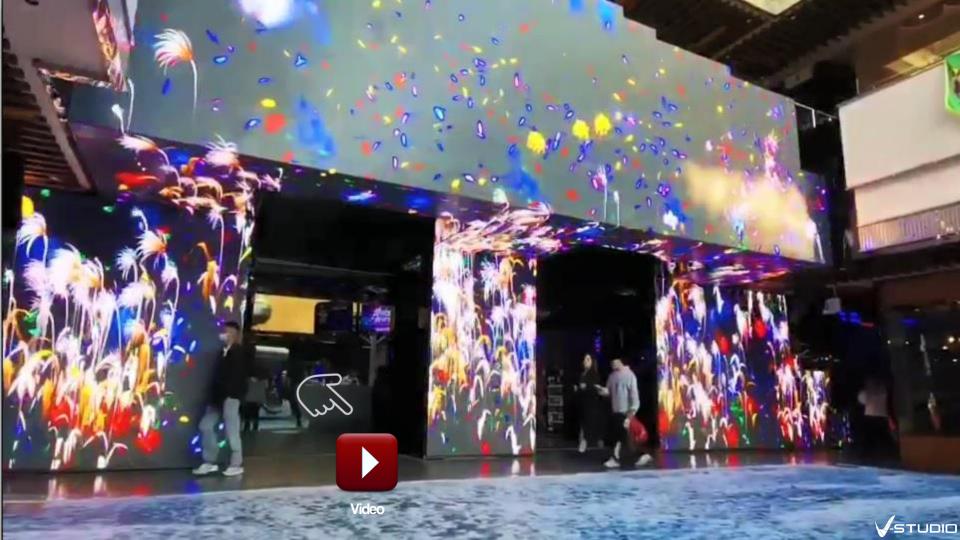

## Transparent LED Screens

Transparent LED Screen is a type of LED display screen that is clear like a glass (60%-85% transparency) and has functions of an LED. It enables the viewers to see whatever is shown on the glass along with providing a complete coverage of its background as well. Since it enables audience to see what is happening behind the screen, it is also referred to as a see-through screen.

Where to use

In-Store

Store's glass window

Structure glass façade & Panoramic elevator