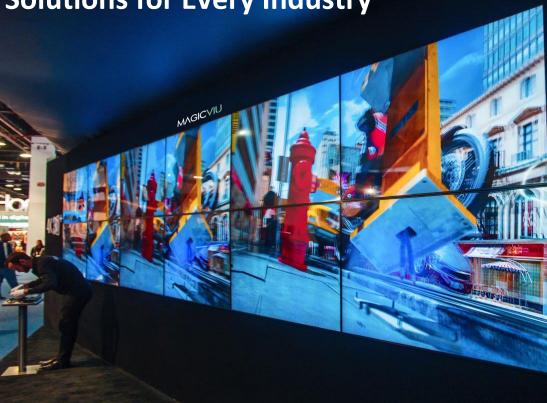

Affordable LCD Video Wall Solutions for Every Industry

Bring the wow factor to your business and create experience your customers will never forget. Whether you want tiled displays with multiple screens, large single unit systems or a solution in between, MAGICVIU has vou covered with everything you need to make a lasting impression. **MAGICVIU** provides super ultra-narrow bezels 3,5mm, 1,8mm, 0,88mm and 0,00mm bezel on request