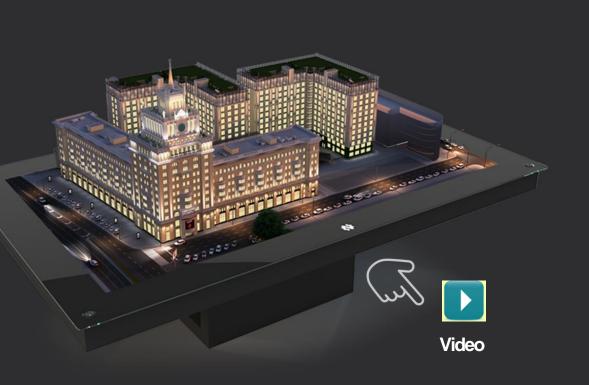

## Large Scale Hologram Projection Gauze

Spectacular 3D hologram projections are created easier than ever using the ultra-lightweight and innovative projection gauze. Highly transparent and extra-wide metallic scrim for large scale 3D hologram effects. Looks so real that 3D objects appear to float in mid-air or surround a performer on stage. Projection gauze is extremely lightweight and foldable and therefore very easy to transport. It's the perfect holographic projection screen material and can be set up in no time.

#### 3D Hologram Projection Gauze

For events use

ideo Catalogue

portable as hologram machines that feature 3D content as if it were floating in air. The holographic display showcase/cabinet is a 3D platform fully integrated that combines the most advanced technologies of processing of image with a modern showcase. This allow focus the attention on the product and show to your costumer in a unique way. There are not only models of hologram, but combination of real output with projections of holograms inside the case. Available in different sizes and different types of number of viewing angle.