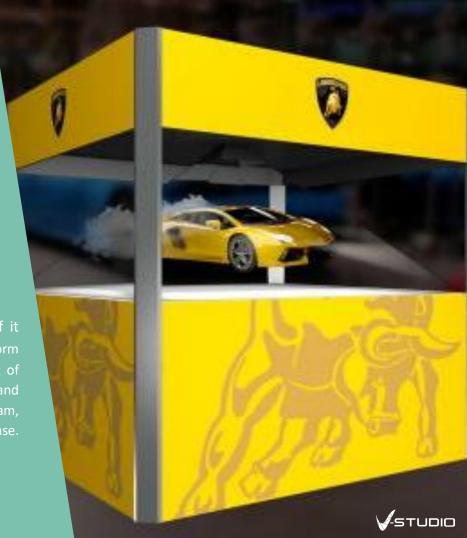

#### HOLOGRAM DISPLAYS

#### **3D Hologram showcases**

Designed as portable hologram machines that feature 3D content as if it were floating in air. The holographic display showcase/cabinet is a 3D platform fully integrated that combines the most advanced technologies of processing of image with a modern showcase. This allow focus the attention on the product and show to your costumer in a unique way. There are not only models of hologram, but combination of real output with projections of holograms inside the case. Available in different sizes and different types of number of viewing angle.