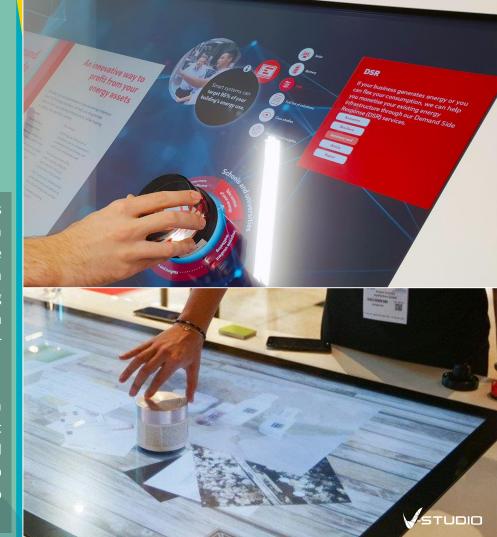

#### Object Recognition Touchscreen

Innovate your business with Promultis Object Recognition. This unique interactive solution has become increasingly popular in recent years and as such, Promultis has striven to create interactive object recognition solutions like no one else. The hands-on interaction makes for a truly memorable and engaging experience. Not even mentioning the added wow factor and data collection possibilities that Object Recognition can bring to your business!

Promultis Object Recognition allows you to place an object on screen and bring up any information you choose. Our all-new object recognition solution allows you to open information from a tiered menu system that follows the object. We can take this one step further and use the orientation of the object marker on screen to open specific information.

#### **Automotive Application**

-A car dealership could have models of their vehicles that when placed on a Promultis multi touch screen, could bring up technical specs of the car and play a video. The objects could even trigger an interactive specification builder allowing the customer to continue using the multitouch screen, specifying the options on that particular vehicle. Not stopping there, the customer could even 'swipe' the finished spec onto a larger screen or video wall and see the final vehicle to scale!