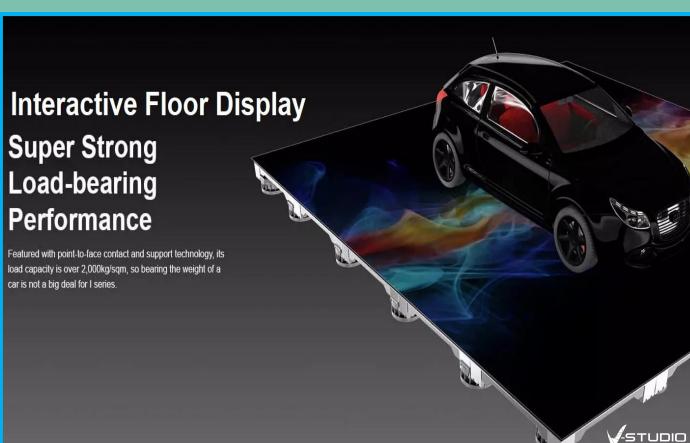

### INTERACTIVE FLOOR LED

**Interactive floor display** is the ideal choice for brands or sellers to interact with customers. Among all the similar products, I series stands out with its unique competitive advantages. Extremely short response times, high stability and wide viewing angles enable I series to offer customers a truly amazing experience. With the load capacity exceeding 2000kg/sqm, with excellent load-bearing performance.