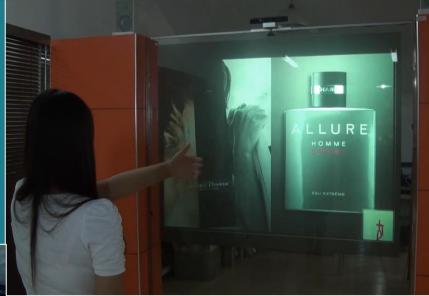

#### **Rear & Front Projection films**

Rear projection film is a paper-thin projection surface with integrated application adhesive for installation on glass and acrylic surfaces. All Screen Solutions rear projection films are designed to be projected onto with any projector type other technology that may be used as a projection source.

One of many advantages of rear projection is that you can stand in front of the screen without blocking the light from the projector and casting a shadow on the screen. This gives more options for stage and room layouts and provides a more professional presentation setup. Rear projection film has a better performance in high ambient light environments than front projection screen

#### **Showroom**

- Showroom windows
- In-Showroom on any transparent surface to create a video screen

- Ceiling mounted signage/screens
- Screens on any transparent surface

In-Showroom/events Signage/Screens