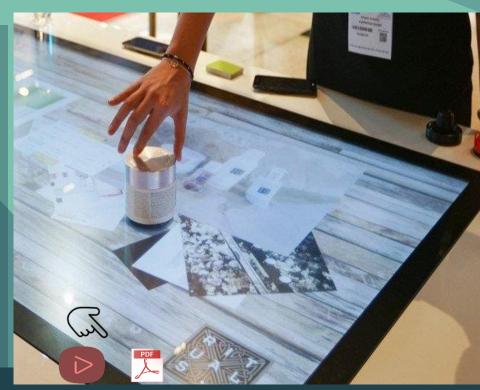

#### 05 MULTITOUCH SOLUTIONS

#### Engage your Customers

Hardware & Software

interactive experience indoor and outdoor products for various puzzles. Check our multitouch complete

Video 3 Catalogue

#### What is object recognition?

The recognition of objects on large-scale touch screens utilizes the well-known principle of the cashier barcode scanning system and takes it to a new level: objects which are equipped with a special marker chip or printed code can be detected and processed from Multitouch displays in real-time.

The capacitive touch screen is activated by human touch, or in this case, conductive TAGS of **Object Recognition** which serve as an electrical conductor to stimulate the electrostatic field of the touch screen.

The object is recognized when the tags interfere with the electric field projected above the surface. This change in capacitance is detected by the controller which interprets the X and Y coordinates of the event.