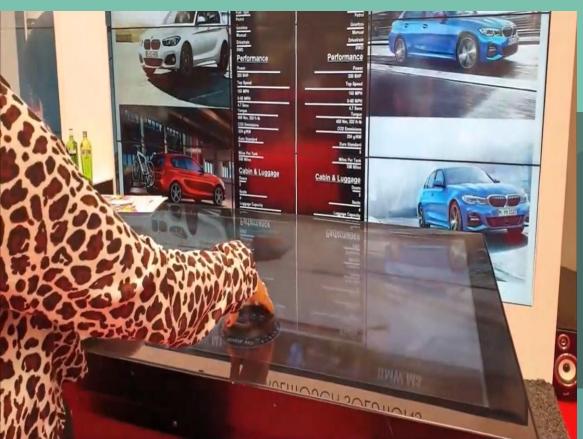

#### **Automotive Application**

-A car dealership could have models of their vehicles that when placed on a Promultis multi touch screen, could bring up technical specs of the car and play a video. The objects could even trigger an interactive specification builder allowing the customer to continue using the multitouch screen, specifying the options on that particular vehicle. Not stopping there, the customer could even 'swipe' the finished spec onto a larger screen or video wall and see the final vehicle to scale!