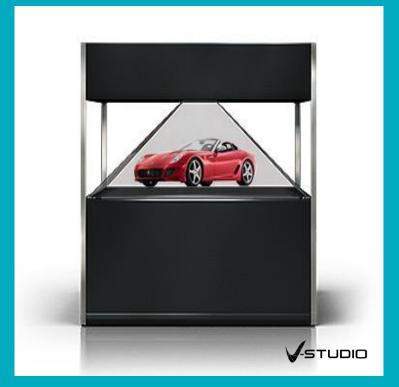

#### HOLOGRAM DISPLAYS

#### **3D Hologram showcases**

Designed as portable hologram machines that feature 3D content as if it were floating in air. The holographic display showcase/cabinet is a 3D platform fully integrated that combines the most advanced technologies of processing of image with a modern showcase. This allow focus the attention on the product and show to your costumer in a unique way. There are not only models of hologram, but combination of real output with projections of holograms inside the case. Available in different sizes and different types of number of viewing angle.