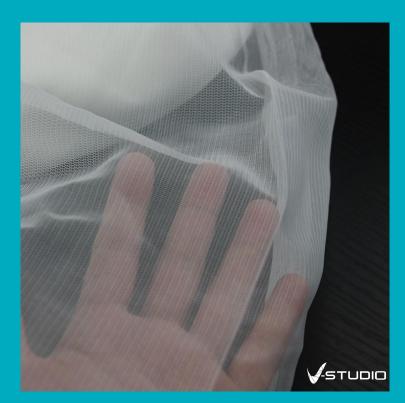

#### **Projection Gauze**

Spectacular 3D hologram projections are created easier than ever using the ultralightweight and innovative projection gauze. Highly transparent and extrawide metallic scrim for large scale 3D hologram effects. Looks so real that 3D objects appear to float in mid-air or surround a performer on stage. Projection gauze is extremely lightweight and foldable and therefore very easy to transport. It's the perfect holographic projection screen material and can be set up in no time.

#### **3D Hologram Projection Gauze**