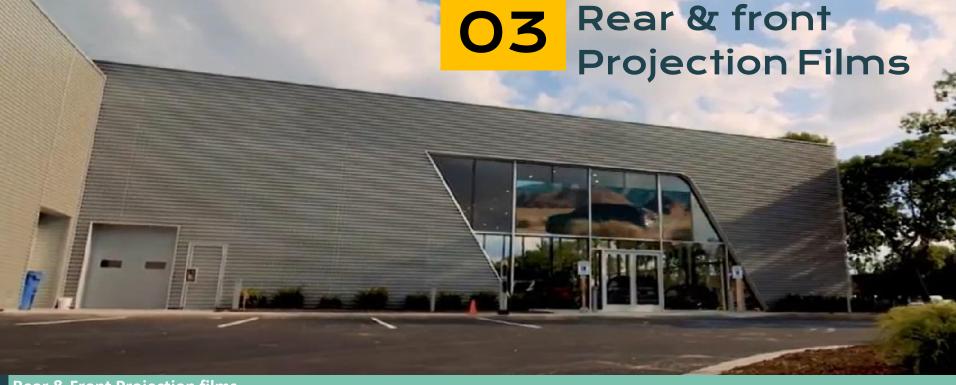

#### **Rear & Front Projection films**

Rear projection film is a paper-thin projection surface with integrated application adhesive for installation on glass and acrylic surfaces. All Screen Solutions rear projection films are designed to be projected onto with any projector type other technology that may be used as a projection source.

One of many advantages of rear projection is that you can stand in front of the screen without blocking the light from the projector and casting a shadow on the screen. This gives more options for stage and room layouts and provides a more professional presentation setup. Rear projection film has a better performance in high ambient light environments than front projection screen

#### **Showroom**

- Showroom windows
- In-Showroom on any transparent surface to create a video screen

- Ceiling mounted signage/screens
- Screens on any transparent surface

In-Showroom/events Signage/Screens