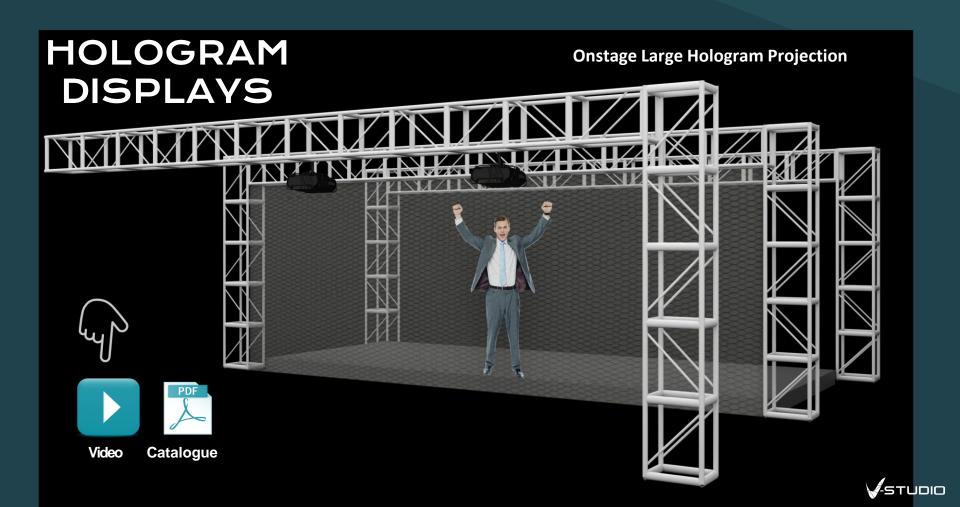

#### HOLOGRAM DISPLAYS

#### **3D Hologram showcases**

Designed as portable hologram machines that feature 3D content as if it were floating in air. The holographic display showcase/cabinet is a 3D platform fully integrated that combines the most advanced technologies of processing of image with a modern showcase. This allow focus the attention on the product and show to your costumer in a unique way. There are not only models of hologram, but combination of real output with projections of holograms inside the case. Available in different sizes and different types of number of viewing angle.

#### **Applications**

- Special car's feature display i.e. engine
- Limited edition cars display
- Classic cars display
- Rare cars display

70% of the dazzle expected from any show comes from the display content and not from the display tool. We design and develop 3D holographic content that catches the eye, turn heads and freezes the audience staring.

#### Where to use

- In-Showrooms
- Tradeshows & exhibitions