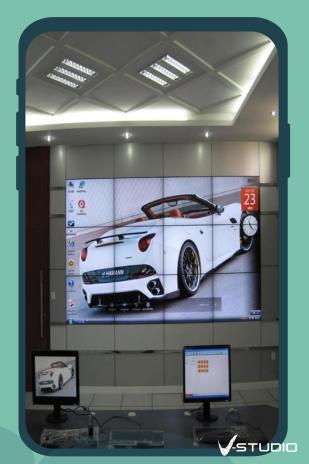

LED

**Interactive floor display** is the ideal choice for brands or sellers to interact with customers. Among all the similar products, I series stands out with its unique competitive advantages. Extremely short response times, high stability and wide viewing angles enable I series to offer customers a truly amazing experience. With the load capacity exceeding 2000kg/sqm, with excellent load-bearing performance.







Catalogue



#### LCD & Led SCREENS









#### TRANSPARENT LED GLASS & FAÇADE SCREENS





### Connect with your Customers

#### LED & LCD Screens

MAGICVIU supplies a broad range of screens indoor & outdoor for various applications including:

- Indoor video walls
- Indoor LED screens
- Outdoor LED screens
- Windows transparent LED screens



#### **Indoor Videowall**











Catalogue 1