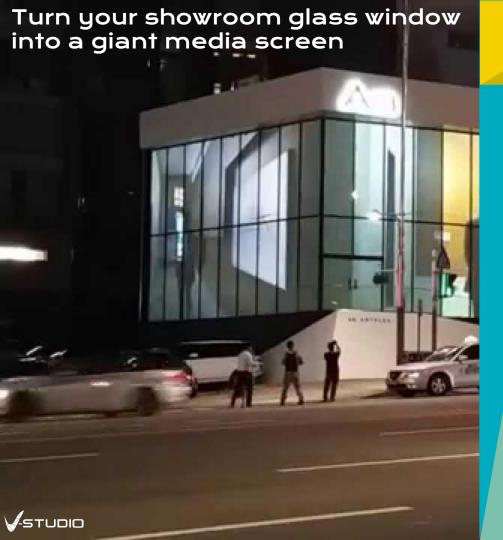

#### Where to use?

Unveiling Event

Turn your showroom glass window into a giant media screen and unveil your new car in an innovative way

Off Working Hours

Add privacy to your showroom during off working hours and play your videos on a giant screen with your offers & advertisement