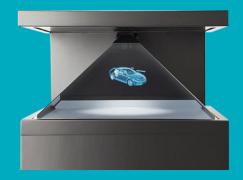

#### HOLOGRAM DISPLAYS

#### **3D Hologram showcases**

Designed as portable hologram machines that feature 3D content as if it were floating in air. The holographic display showcase/cabinet is a 3D platform fully integrated that combines the most advanced technologies of processing of image with a modern showcase. This allow focus the attention on the product and show to your costumer in a unique way. There are not only models of hologram, but combination of real output with projections of holograms inside the case. Available in different sizes and different types of number of viewing angle.