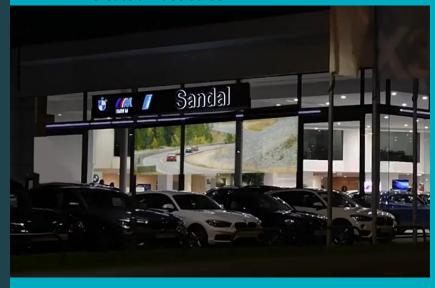

#### SWITCHABLE PDLC SMART GLASS FILM

Polymer Dispersed Liquid Crystal (PDLC) switchable smart glass film consists of micron sized droplets of liquid crystal dispersed in an optically isotropic polymer matrix. By choosing appropriate combinations of liquid crystal and polymer material, the PDLC film can be electrically switched from a light-scattering or opaque "off state" to a nonscattering or transparent "on state". In the "off state", the PDLC film appears milky white due to the refractive index mismatch encountered by incoming light at the liquid crystal/polymer interface. Smart glass film can be used for offices, hospitals, homes, stores, rear projection video screen and even for yachts and private jets.

Watch our video to the end to see how smart glass film is used in automotive industry

#### Where to use?

Unveiling Event

Turn your showroom glass window into a giant media screen and unveil your new car in an innovative way

Off Working Hours

Add privacy to your showroom during off working hours and play your videos on a giant screen with your offers & advertisement