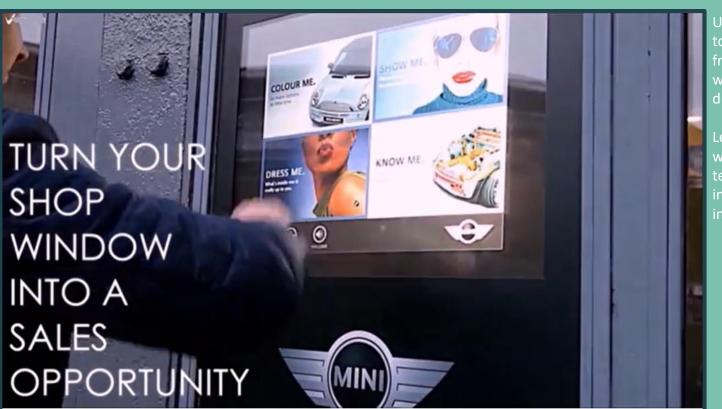

## 06 INTERACTIVE SURFACES

Use our rear projection film together with touch foil or IR frame and turn your showroom window into a sales opportunity during off-working hours.

Let your customer browse your website or app, book a driving test appointment, show interest in buying a car or get any information they are looking for.