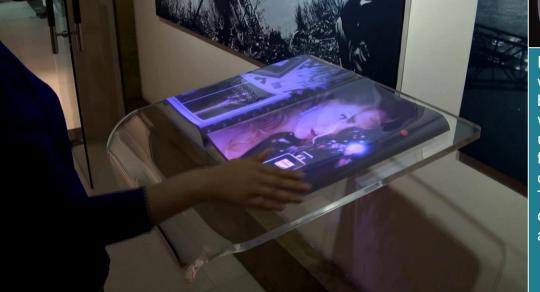

Create a gesture
e-catalogue from our rear
projection film products for
your autos and let your
customers enjoy browsing it

**Video** 

E-book system from Fruncis a gesture holographic new way of rear projection to show off your book in bookstores, at conventions, and in shopping malls, as well as your products catalogue or video. The system uses a projector and computer which are placed on the floor. The projector reads the book or catalogue from the computer, and then displays it on a clear acrylic screen. This makes it an attractive and eye catching display that can bring in new audiences for your book or catalogue and increases both exposure and sales.