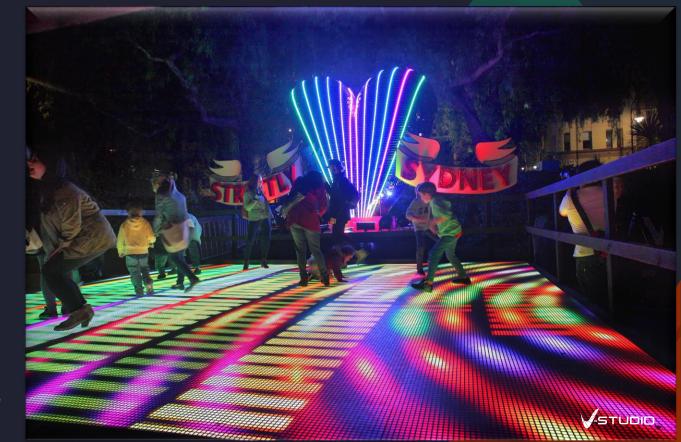

### INTERACTIVE Dance LED FLOOR

Interactive floor display is the ideal choice for dance floor or brands, sellers to interact with customers. Among all the similar products, I series stands out with its unique competitive advantages. Extremely short response times, high stability and wide viewing angles enable I series to offer customers a truly amazing experience. With the load capacity exceeding 2000kg/sqm, excellent with load-bearing performance.

Video 1

Catalogue

### INTERACTIVE FLOOR Projection for Fabulous Wedding

#### **INTERACTIVE Floors & Walls**

Interactive floor & wall projection is a multimedia visual display system that projects incredible **interactive floor** or **wall** special effects, **floor** games or **floor** advertisements directly onto an **interactive floor** displays. Users control dynamic multimedia **interactive** displays with simple gestures and body movement. It's an engaging full-body interactive experience that immerses users in your message and endears them to your brand