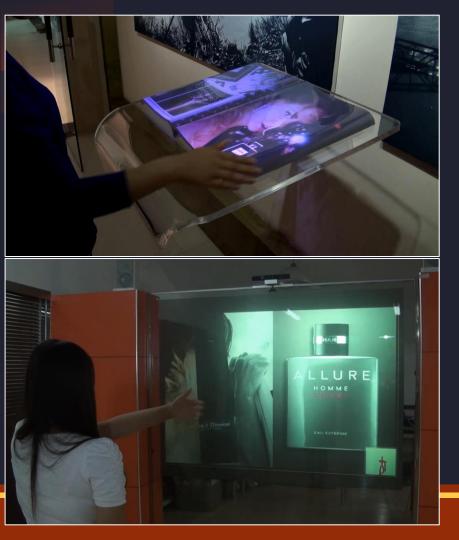

### Rear Projection Film Gesture e-book

E-book system from STUDID is a gesture holographic new way of rear projection to show off your book in bookstores, at conventions, and in shopping malls, as well as your products catalogue or video. The system uses a projector and computer which are placed on the floor. The projector reads the book or catalogue from the computer, and then displays it on a clear acrylic screen. This makes it an attractive and eye catching display that can bring in new audiences for your book or catalogue and increases both exposure and sales.