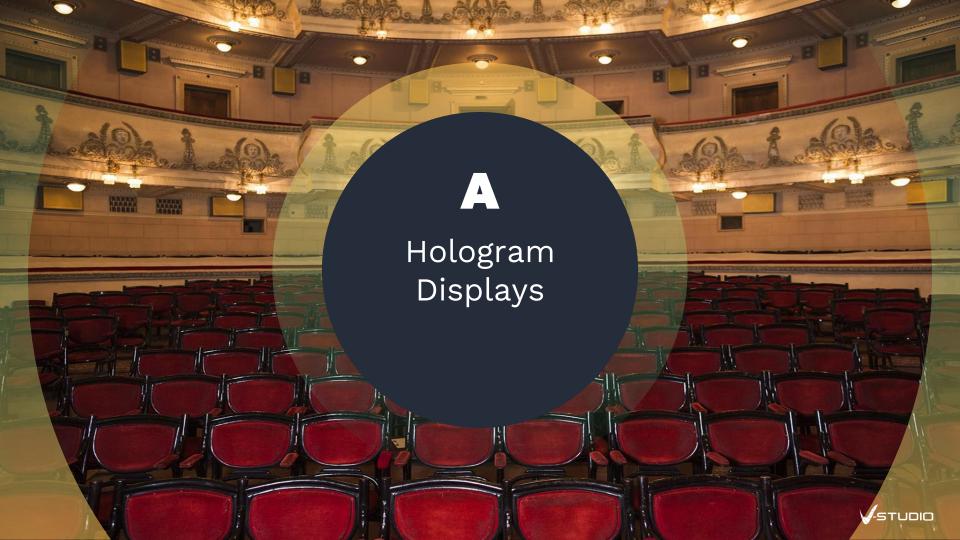

#### **3D Hologram Projection Gauze**

### Large Scale Hologram Projection Gauze

Spectacular 3D hologram projections are created easier than ever using the ultra-lightweight and innovative projection gauze. Highly transparent and extra-wide metallic scrim for large scale 3D hologram effects. Looks so real that 3D objects appear to float in mid-air or surround a performer on stage. Projection gauze is extremely lightweight and foldable and therefore very easy to transport. It's the perfect holographic projection screen material and can be set up in no time.

70% of the dazzle expected from any show comes from the display content and not from the display tool. We design and develop 3D holographic content that catches the eye, turn heads and freezes the audience staring.