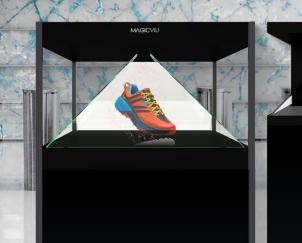

### Hologram Showcases

MAGICVIL

Catalogue Video

Designed portable as hologram machines that feature 3D content as if it were floating in air. The holographic display showcase/cabinet is a 3D platform fully integrated that combines the most advanced technologies of processing of image with a modern showcase. This allow focus the attention on the product and show to your costumer in a unique way. There are not only models of hologram, but combination of real output with projections of holograms inside the case. Available in different sizes different types of and number of viewing angle.