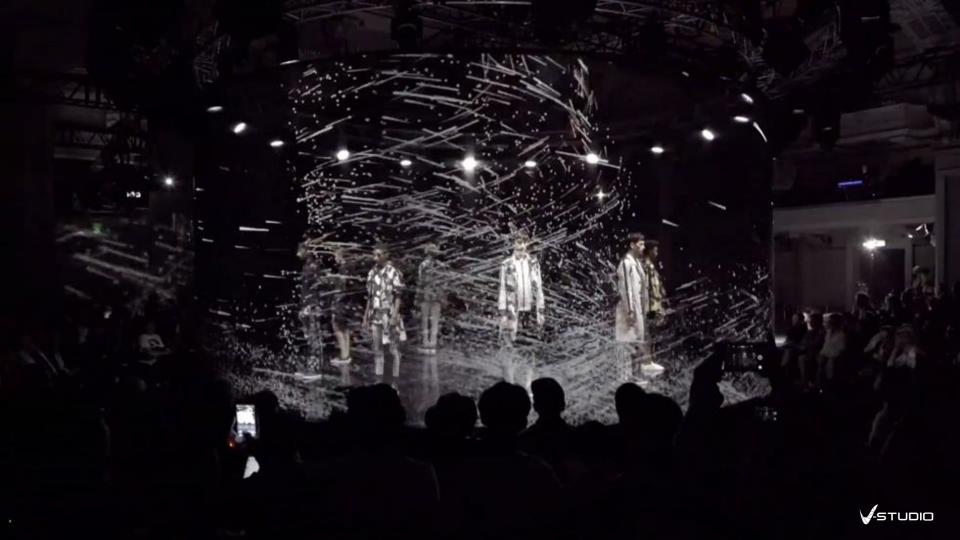

#### **3D Hologram Projection Gauze**

### Large Scale Hologram Projection Gauze

Spectacular 3D hologram projections are created easier than ever using the ultra-lightweight and innovative projection gauze. Highly transparent and extra-wide metallic scrim for large scale 3D hologram effects. Looks so real that 3D objects appear to float in mid-air or surround a performer on stage. Projection gauze is extremely lightweight and foldable and therefore very easy to transport. It's the perfect holographic projection screen material and can be set up in no time.

70% of the dazzle expected from any show comes from the display content and not from the display tool. We design and develop 3D holographic content that catches the eye, turn heads and freezes the audience staring.