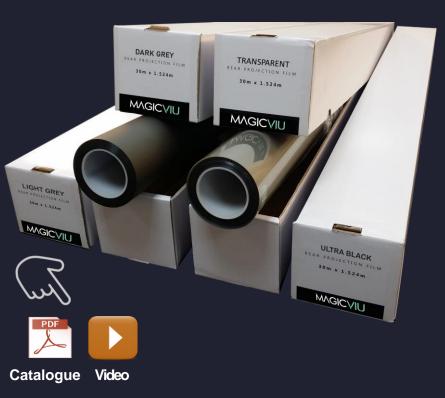

### **Rear & Front Projection Films**

Rear or front projection film is a paper-thin projection surface with integrated application adhesive for installation on glass and acrylic surfaces. All Screen Solutions rear or front projection films are designed to be projected onto with any projector type other technology that as a projection source. may be used One of many **advantages of rear projection** is that you can stand in front of the screen without blocking the light from the **projector** and casting a shadow on the screen. This gives more options for stage and room layouts and provides a more professional presentation setup. Rear projection film has a better performance in high ambient light environments than front projection screen

**У**-сторо

Catalogue