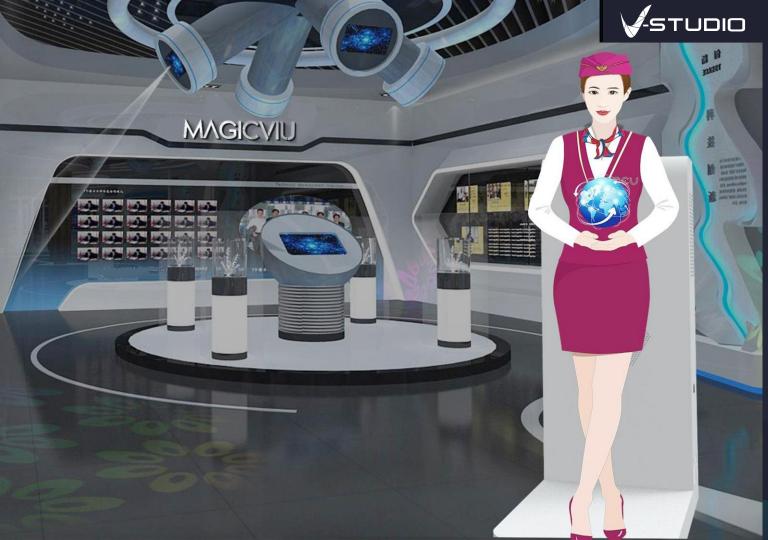

### Hologram Showcases

MAGICVIL

Catalogue Video

Designed portable as hologram machines that feature 3D content as if it were floating in air. The holographic display showcase/cabinet is a 3D platform fully integrated that combines the most advanced technologies of processing of image with a modern showcase. This allow focus the attention on the product and show to your costumer in a unique way. There are not only models of hologram, but combination of real output with projections of holograms inside the case. Available in different sizes different types of and number of viewing angle.