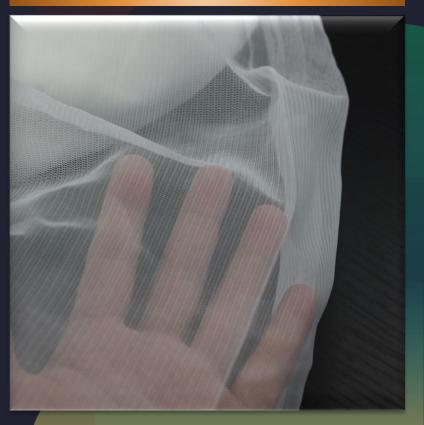

### Large Scale Hologram Projection Gauze

Spectacular 3D hologram projections are created easier than ever using the ultra-lightweight and innovative projection gauze. Highly transparent and extra-wide metallic scrim for large scale 3D hologram effects. Looks so real that 3D objects appear to float in mid-air or surround a performer on stage. Projection gauze is extremely lightweight and foldable and therefore very easy to transport. It's the perfect holographic projection screen material and can be set up in no time.